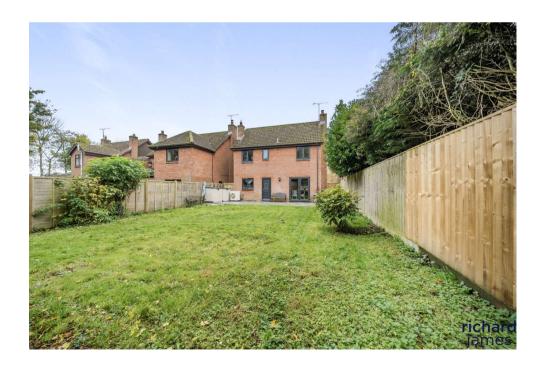

Further features include a large enclosed Rear Garden with patio area and lawn, modern Air Sourced Heating, new PVCu double glazing and detached Double Garage with electric roller door and ample driveway parking.