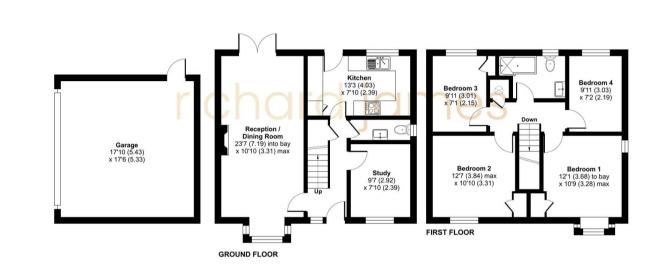

Broad Hinton is situated between Marlborough and Swindon c.7miles. Broad Hinton boasts local pub, Italian restaurant, primary schools and community hall!

The property comprises Entrance Hall, Cloakroom, dual aspect Sitting Room, Dining Room and Kitchen. With the Four Bedrooms and refitted Family Bathroom, to the first floor.

3. All Measurements are approximate.