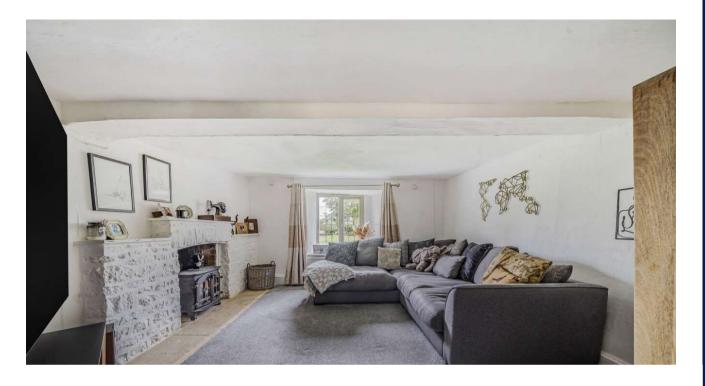

The accommodation comprises entrance hall, fitted kitchen, living room, dining room both with woodburning stoves and further reception/bedroom. The first floor offers three bedrooms and family bathroom.