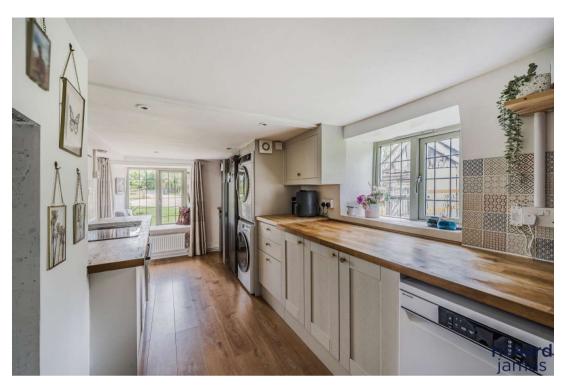

The accommodation comprises entrance hall, fitted kitchen, living room, dining room both with woodburning stoves and further reception/bedroom. The first floor offers three bedrooms and family bathroom.