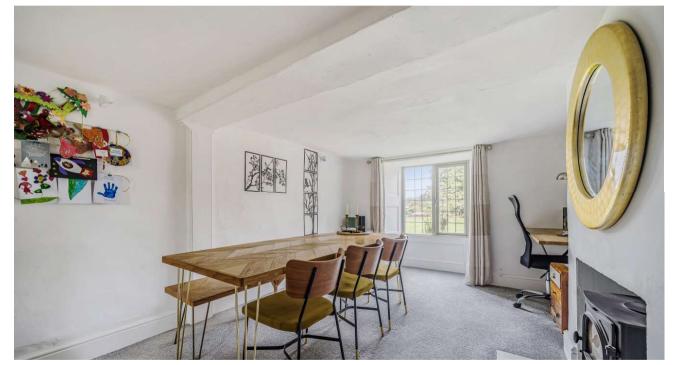

The accommodation comprises entrance hall, fitted kitchen, living room, dining room both with woodburning stoves and further reception/bedroom. The first floor offers three bedrooms and family bathroom.