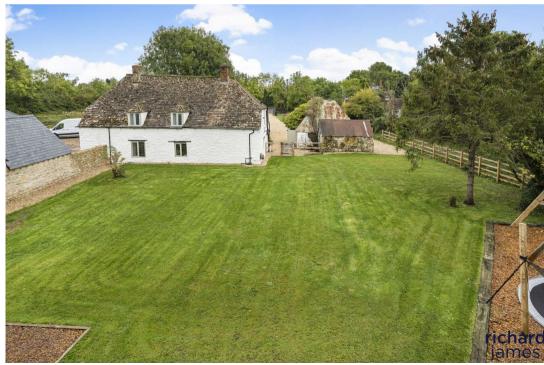

Outside the gardens are generous with a Westerly aspect, Children's play area and a range of mature trees. The front offers a large gravelled driveway area for several vehicles.

\*\* Please note the there is a New build Cotswold single storey Barn Conversion being constructed adjacent, which will be completed c. January 2025 \*\*