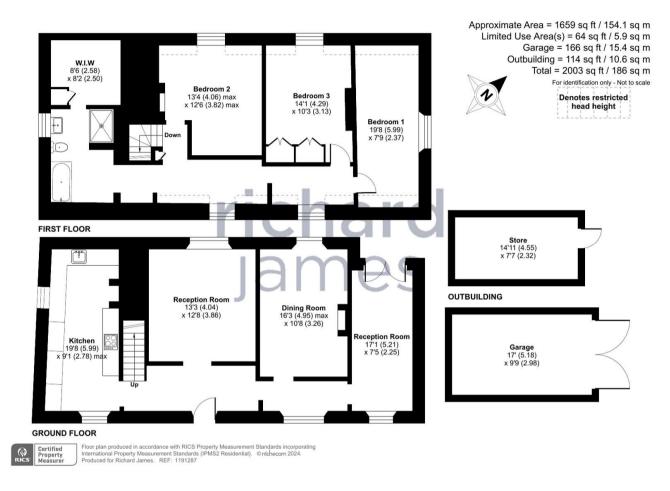

The accommodation comprises entrance hall, fitted kitchen, living room, dining room both with woodburning stoves and further reception/bedroom. The first floor offers three bedrooms and family bathroom.

Outside the gardens are generous with a Westerly aspect, Children's play area and a range of mature trees. The front offers a large gravelled driveway area for several vehicles.

\*\* Please note the there is a New build Cotswold single storey Barn Conversion being constructed adjacent, which will be completed c. January 2025 \*\*