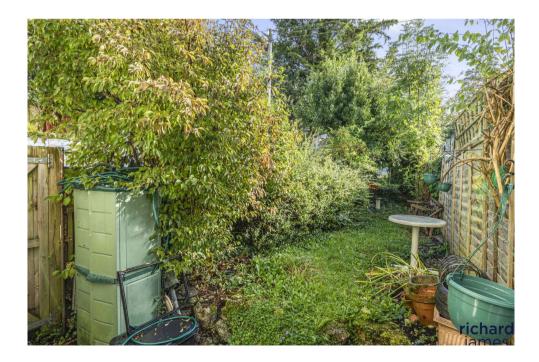

To the rear is a long rear garden that has a patio and a generous lawned area.

This property also offers a garage located across the road in a block.

Approximate Area = 929 sq ft / 86.3 sq m For identification only - Not to scale