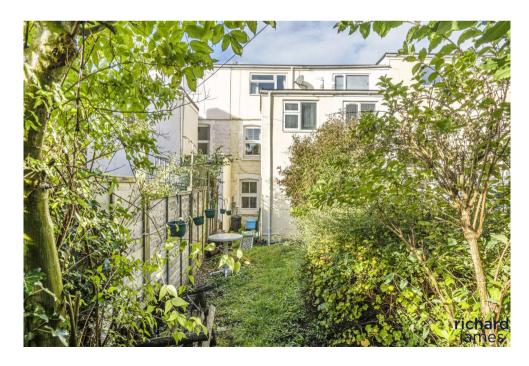

To the rear is a long rear garden that has a patio and a generous lawned area.

This property also offers a garage located across the road in a block.

Approximate Area = 929 sq ft / 86.3 sq m For identification only - Not to scale