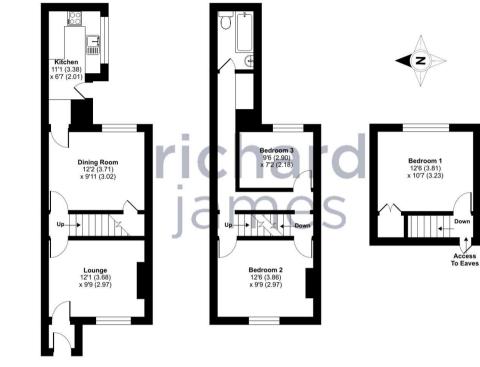

This property has excellent potential and offers a potential buyer scope to update and improve the property throughout.

The ground floor living accommodation comprises; entrance porch, the living room, dining room and kitchen.

The first floor offers; first floor landing, a spacious second bedroom, bedroom three plus the family bathroom.

The second floor offers; second floor landing and bedroom one which has a fitted wardrobe.

To the rear is a long rear garden that has a patio and a generous lawned area.

This property also offers a garage located across the road in a block.

Approximate Area = 929 sq ft / 86.3 sq m For identification only - Not to scale