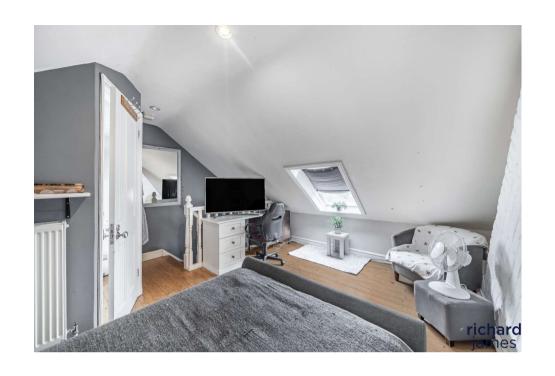

The deceptively spacious accommodation, retains much of it original character and charm and is now laid out over three floors and comprises; Hall, Sitting Room with bay window, which opens to the Dining Room, both with exposed floorboards and fireplaces, a fantastic 26' fitted Kitchen/Family/Breakfast Room with range cooker and PVCu double glazed doors into the Westerly facing Rear Garden, useful Lean-to and Cloakroom. To the first floor, you'll find three generous sized Bedrooms, a Study and Family Bathroom, as well as useful storage space and staircase leading upto the top floor. Where you'll find Bedroom One, which also benefits from an Ensuite Shower Room.