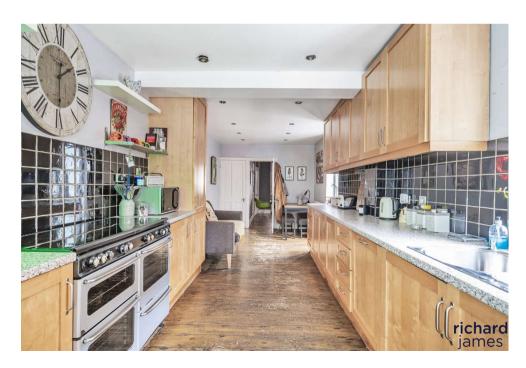

The deceptively spacious accommodation, retains much of it original character and charm and is now laid out over three floors and comprises; Hall, Sitting Room with bay window, which opens to the Dining Room, both with exposed floorboards and fireplaces, a fantastic 26' fitted Kitchen/Family/Breakfast Room with range cooker and PVCu double glazed doors into the Westerly facing Rear Garden, useful Lean-to and Cloakroom. To the first floor, you'll find three generous sized Bedrooms, a Study and Family Bathroom, as well as useful storage space and staircase leading upto the top floor. Where you'll find Bedroom One, which also benefits from an Ensuite Shower Room.