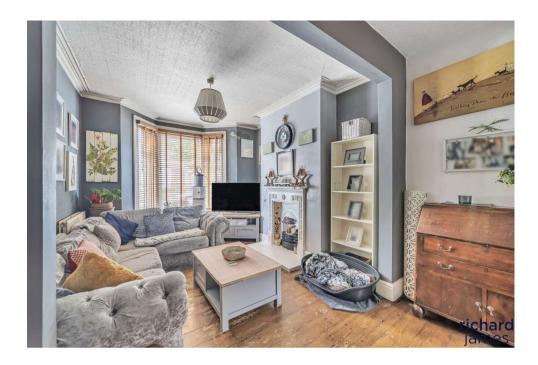

The deceptively spacious accommodation, retains much of it original character and charm and is now laid out over three floors and comprises; Hall, Sitting Room with bay window, which opens to the Dining Room, both with exposed floorboards and fireplaces, a fantastic 26' fitted Kitchen/Family/Breakfast Room with range cooker and PVCu double glazed doors into the Westerly facing Rear Garden, useful Lean-to and Cloakroom. To the first floor, you'll find three generous sized Bedrooms, a Study and Family Bathroom, as well as useful storage space and staircase leading upto the top floor. Where you'll find Bedroom One, which also benefits from an Ensuite Shower Room.

Further features include PVCu Double Glazing, Gas Radiator Heating and a good sized Westerly facing Rear Garden, which is predominantly laid to decking.