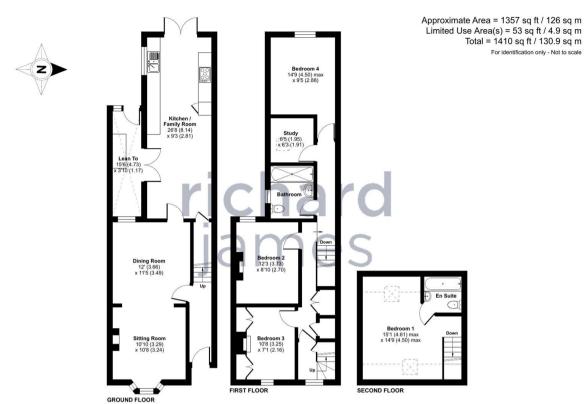

The deceptively spacious accommodation, retains much of it original character and charm and is now laid out over three floors and comprises; Hall, Sitting Room with bay window, which opens to the Dining Room, both with exposed floorboards and fireplaces, a fantastic 26' fitted Kitchen/Family/Breakfast Room with range cooker and PVCu double glazed doors into the Westerly facing Rear Garden, useful Lean-to and Cloakroom. To the first floor, you'll find three generous sized Bedrooms, a Study and Family Bathroom, as well as useful storage space and staircase leading upto the top floor. Where you'll find Bedroom One, which also benefits from an Ensuite Shower Room.

call us for a free valuation on your property

oldtown@richardjames.uk

Victoria Road | Old Town | SN1 3BD

Floor plan produced in accordance with RICS Property Measurement Standards incorporating international Property Measurement Standards (IPMS2 Residential). ©nichecom 2024. Produced for Richard James. REF: 1192939

For identification only - Not to scale