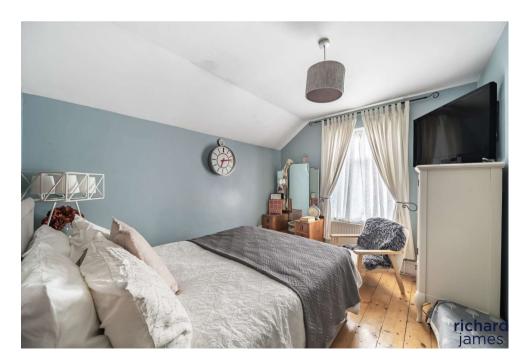

The deceptively spacious accommodation, retains much of it original character and charm and is now laid out over three floors and comprises; Hall, Sitting Room with bay window, which opens to the Dining Room, both with exposed floorboards and fireplaces, a fantastic 26' fitted Kitchen/Family/Breakfast Room with range cooker and PVCu double glazed doors into the Westerly facing Rear Garden, useful Lean-to and Cloakroom. To the first floor, you'll find three generous sized Bedrooms, a Study and Family Bathroom, as well as useful storage space and staircase leading upto the top floor. Where you'll find Bedroom One, which also benefits from an Ensuite Shower Room.