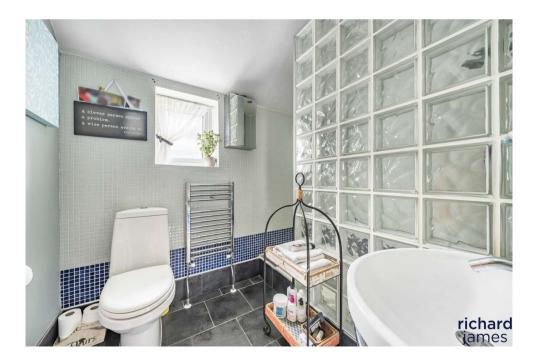

The deceptively spacious accommodation, retains much of it original character and charm and is now laid out over three floors and comprises; Hall, Sitting Room with bay window, which opens to the Dining Room, both with exposed floorboards and fireplaces, a fantastic 26' fitted Kitchen/Family/Breakfast Room with range cooker and PVCu double glazed doors into the Westerly facing Rear Garden, useful Lean-to and Cloakroom. To the first floor, you'll find three generous sized Bedrooms, a Study and Family Bathroom, as well as useful storage space and staircase leading upto the top floor. Where you'll find Bedroom One, which also benefits from an Ensuite Shower Room.