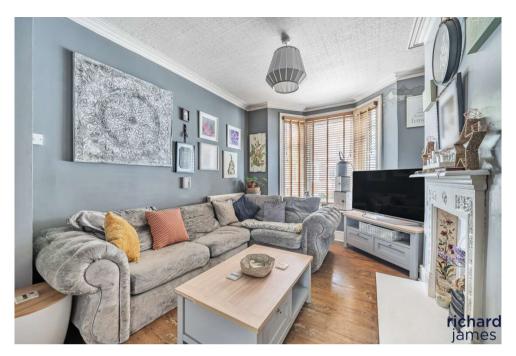

The deceptively spacious accommodation, retains much of it original character and charm and is now laid out over three floors and comprises; Hall, Sitting Room with bay window, which opens to the Dining Room, both with exposed floorboards and fireplaces, a fantastic 26' fitted Kitchen/Family/Breakfast Room with range cooker and PVCu double glazed doors into the Westerly facing Rear Garden, useful Lean-to and Cloakroom. To the first floor, you'll find three generous sized Bedrooms, a Study and Family Bathroom, as well as useful storage space and staircase leading upto the top floor. Where you'll find Bedroom One, which also benefits from an Ensuite Shower Room.

Further features include PVCu Double Glazing, Gas Radiator Heating and a good sized Westerly facing Rear Garden, which is predominantly laid to decking.