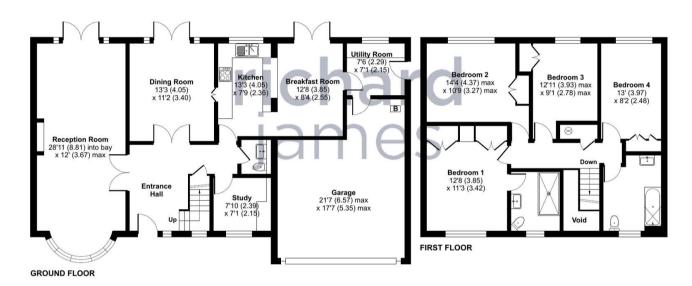

## **IN A NUTSHELL**

This spacious four-bedroom detached family home, boasting approximately 1,785 square feet of living space(plus garaging), is perfectly positioned on the prestigious Broome Manor Development which is surrounded by the golf course. The property offers an idyllic setting for families seeking both tranquility and convenience, with no onward chain, simplifying the purchasing process.

The home is thoughtfully designed with generous living areas, ideal for both entertaining and family life. The ground floor features a welcoming entrance hall, study, a bright and airy living room, and a separate dining room. There is a well-appointed kitchen/breakfast room. Additional practical spaces, such as a utility room and a cloakroom complement the lavour Unstairs

## **EPC**

Approximate Area = 1785 sq ft / 165.8 sq m (excludes void)
Garage = 319 sq ft / 29.6 sq m
Total = 2104 sq ft / 195.4 sq m
For identification only - Not to scale

Floor plan produced in accordance with RICS Property Measurement Standards incorporating International Property Measurement Standards (IPMS2 Residential). @nichecom 2024. Produced for Richard James. REF: 194052