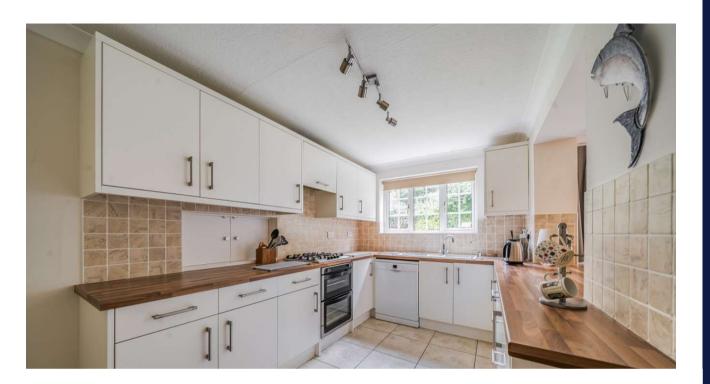

The home is thoughtfully designed with generous living areas, ideal for both entertaining and family life. The ground floor features a welcoming entrance hall, study, a bright and airy living room, and a separate dining room. There is a well-appointed kitchen/breakfast room. Additional practical spaces, such as a utility room and a cloakroom complement the lavour Unstairs