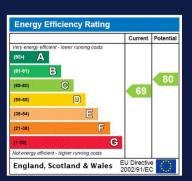

## **EPC**

Approximate Area = 1785 sq ft / 165.8 sq m (excludes void)
Garage = 319 sq ft / 29.6 sq m
Total = 2104 sq ft / 195.4 sq m
For identification only - Not to scale

Floor plan produced in accordance with RICS Property Measurement Standards incorporating International Property Measurement Standards (IPMS2 Residential). @nichecom 2024. Produced for Richard James. REF: 194052