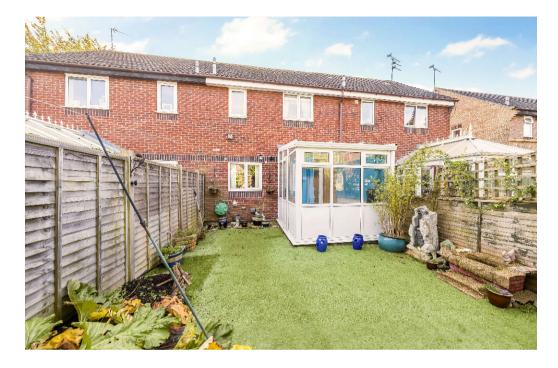

Outside, the low-maintenance garden features astro turf, and a charming summer house equipped with power. This versatile space is perfect for enjoying the evening sun or using as a garden office. At the front of the property, a large green space offers plenty of room for children to play, making it an ideal family home.