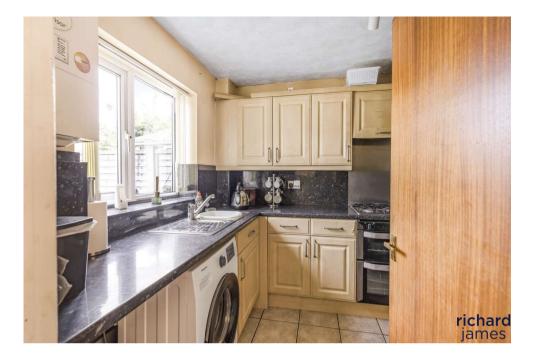

On the ground floor, you are welcomed by a spacious entrance hallway, leading to a large living room, perfect for relaxing or entertaining. The separate kitchen and dining room offer the potential to be opened up into one modern, open-plan space. To the rear of the home, a bright conservatory provides additional living space with views of the garden.