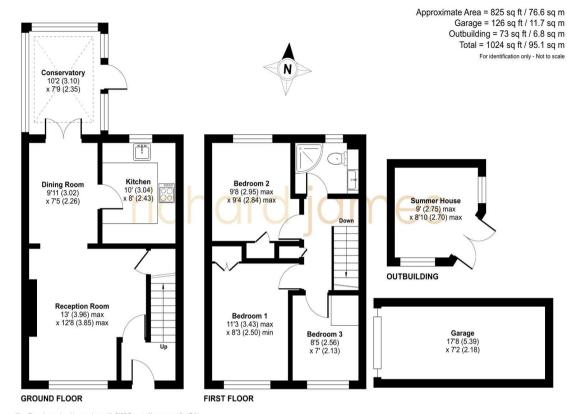

On the ground floor, you are welcomed by a spacious entrance hallway, leading to a large living room, perfect for relaxing or entertaining. The separate kitchen and dining room offer the potential to be opened up into one modern, open-plan space. To the rear of the home, a bright conservatory provides additional living space with views of the garden.

Upstairs, there are two generously sized double bedrooms, both featuring fitted wardrobes, while the third bedroom is a single, ideal for use as a child's room or a home office. A stylish three-piece shower room completes the upper floor.

Outside, the low-maintenance garden features astro turf, and a charming summer house equipped with power. This versatile space is perfect for enjoying the evening sun or using as a garden office. At the front of the property, a large green space offers plenty of room for children to play, making it an ideal family home.

## call us for a free valuation on your property

northswindon@richardjames.uk

Gemini House | Hargreaves Road | SN25 5AZ

Floor plan produced in accordance with RICS Property Measurement 2nd Edition, Incorporating International Property Measurement Standards (IPMS2 Residential). © nchecom 2024. Produced for Richard James Estate Agents LId. REF: 1205724