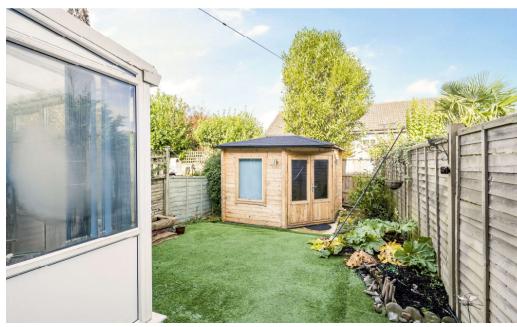

Outside, the low-maintenance garden features astro turf, and a charming summer house equipped with power. This versatile space is perfect for enjoying the evening sun or using as a garden office. At the front of the property, a large green space offers plenty of room for children to play, making it an ideal family home.