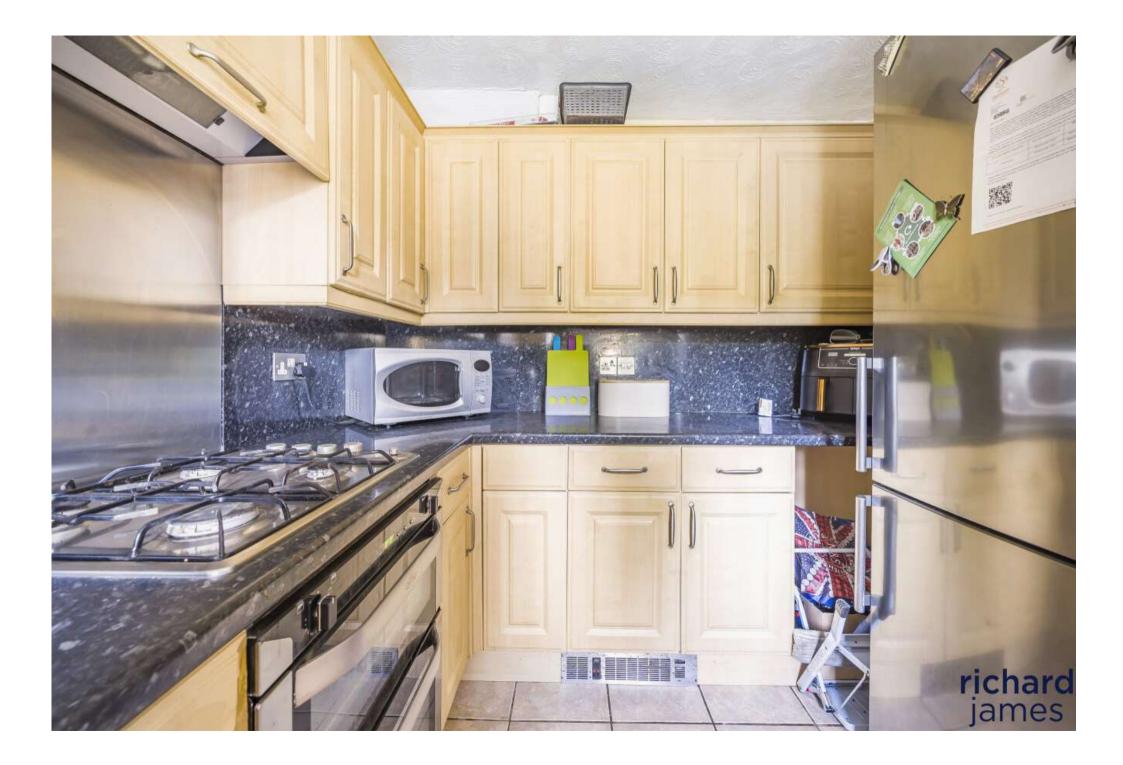

On the ground floor, you are welcomed by a spacious entrance hallway, leading to a large living room, perfect for relaxing or entertaining. The separate kitchen and dining room offer the potential to be opened up into one modern, open-plan space. To the rear of the home, a bright conservatory provides additional living space with views of the garden.