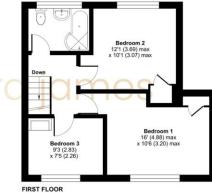

Upstairs is home to all three bedrooms and the family bathroom which is also modernised.

Please do get in touch to book your viewings.

Approximate Area = 830 sq ft / 77.1 sq m For identification only - Not to scale