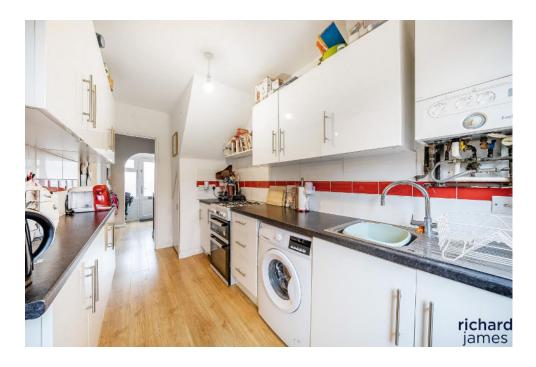

Downstairs you will locate the modern kitchen with ample surface space, with a back door which leads onto a large, non-overlooked garden.

The living area is a great place for the family to get together - With plenty of space to add a dining table should you need.