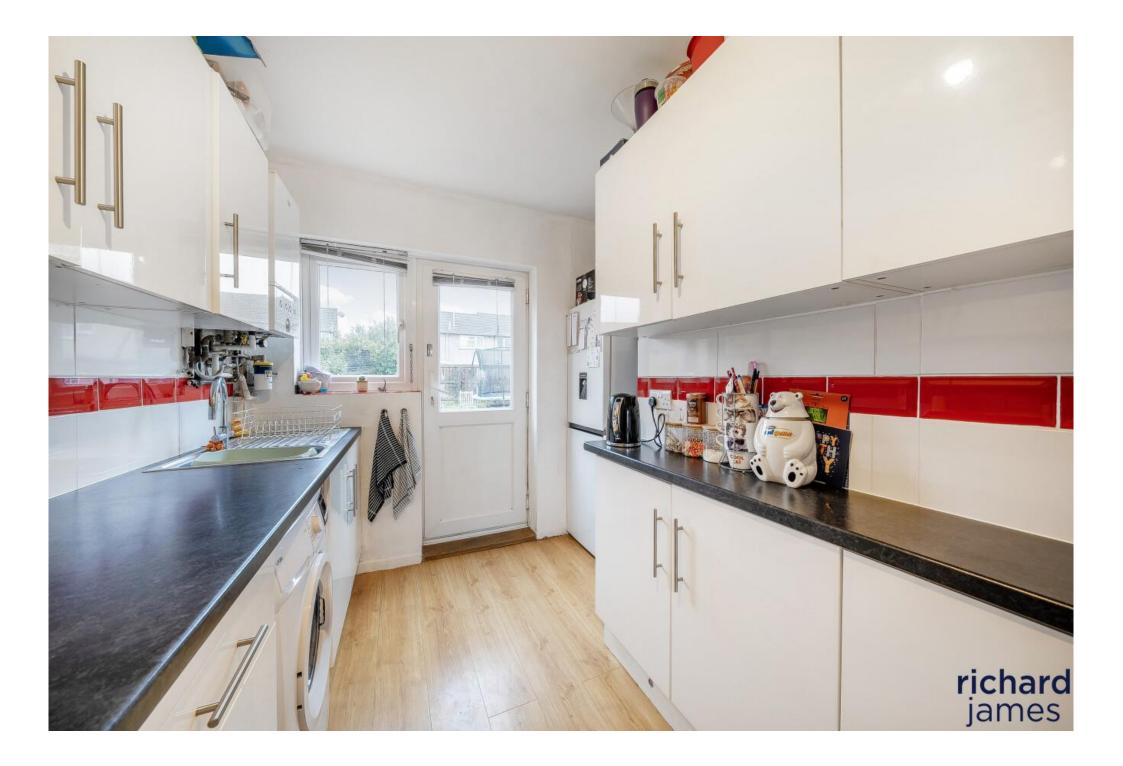

Downstairs you will locate the modern kitchen with ample surface space, with a back door which leads onto a large, non-overlooked garden.

The living area is a great place for the family to get together - With plenty of space to add a dining table should you need.