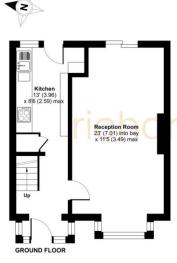

Downstairs you will locate the modern kitchen with ample surface space, with a back door which leads onto a large, non-overlooked garden.

The living area is a great place for the family to get together - With plenty of space to add a dining table should you need.

Upstairs is home to all three bedrooms and the family bathroom which is also modernised.

Please do get in touch to book your viewings.

Approximate Area = 830 sq ft / 77.1 sq m For identification only - Not to scale