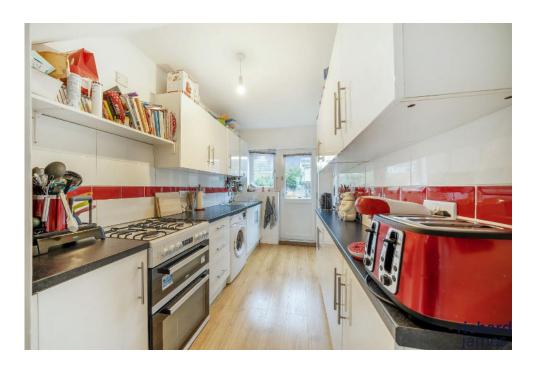

Downstairs you will locate the modern kitchen with ample surface space, with a back door which leads onto a large, non-overlooked garden.

The living area is a great place for the family to get together - With plenty of space to add a dining table should you need.