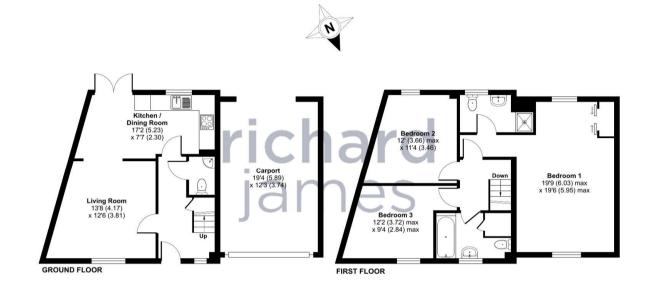

## freehold

- THREE VERY LARGE DOUBLE BEDROOMS - CARPORT - ALLOCATED PARKING - GENEROUS LIVING ACCOMMODATION -

This spacious three-bedroom terraced property offers modern living with the convenience of a carport and allocated parking. As you step inside, the welcoming entrance hallway leads to a convenient downstairs WC. The large living room flows seamlessly into a bright dining area and a stylish, contemporary kitchen—perfect for entertaining or family meals.

Upstairs, you'll find three impressively large double bedrooms. The principal bedroom stands out with its generous size, offering a hotel suite feel, complete with an ensuite shower room and fitted wardrobes. The additional two double bedrooms provide ample space, and a well-appointed three-piece bathroom suite with built-in storage ensures practicality.

call us for a free valuation on your property

northswindon@richardjames.uk

Gemini House | Hargreaves Road | SN25 5AZ

d y Floor plan produced in accordance with RICS Property Measurement Standards incorporating International Property Measurement Standards (IPMS2 Residential). © htchecom 2024. Produced for Richard James. REF: 1191009