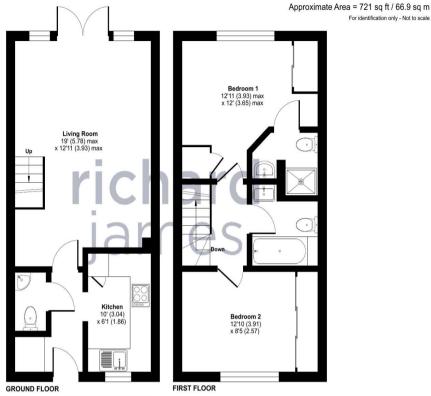

On the ground floor, you're greeted by an entrance hall with a useful storage cupboard, leading to a modern kitchen and a spacious lounge/diner. The lounge/diner is perfect for both relaxing and entertaining, with French doors opening out to a low-maintenance rear garden, offering a private outdoor space.

Upstairs, the property boasts two double bedrooms, a rare find in homes of this size. The master bedroom benefits from an en-suite shower room, adding an extra touch of convenience and privacy. There is also a well-fitted family bathroom serving the second bedroom.

## call us for a free valuation on your property

northswindon@richardjames.uk

Gemini House | Hargreaves Road | SN25 5AZ

Floor plan produced in accordance with RICS Property Measurement Standards incorporating International Property Measurement Standards (IPMS2 Residential). ©ntchecom 2024. Produced for Richard James. REF: 1196179.