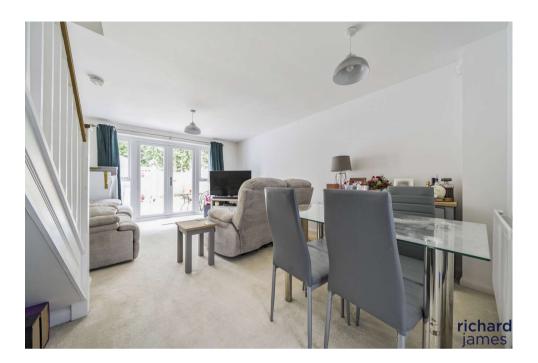

On the ground floor, you're greeted by an entrance hall with a useful storage cupboard, leading to a modern kitchen and a spacious lounge/diner. The lounge/diner is perfect for both relaxing and entertaining, with French doors opening out to a low-maintenance rear garden, offering a private outdoor space.