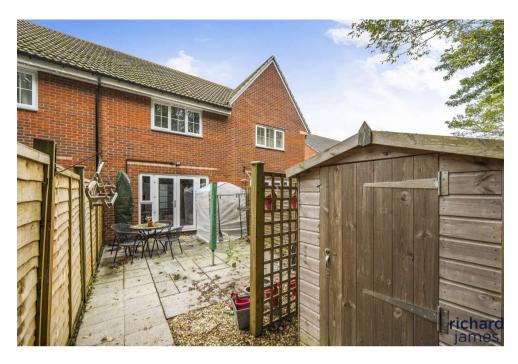

On the ground floor, you're greeted by an entrance hall with a useful storage cupboard, leading to a modern kitchen and a spacious lounge/diner. The lounge/diner is perfect for both relaxing and entertaining, with French doors opening out to a low-maintenance rear garden, offering a private outdoor space.

Externally, there are two allocated parking spaces to the front, providing offroad parking for your vehicles.

Located in a popular development with excellent transport links and nearby amenities, this home offers a fantastic opportunity for comfortable, modern living.