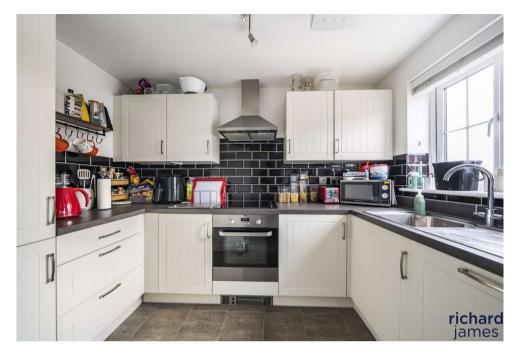

On the ground floor, you're greeted by an entrance hall with a useful storage cupboard, leading to a modern kitchen and a spacious lounge/diner. The lounge/diner is perfect for both relaxing and entertaining, with French doors opening out to a low-maintenance rear garden, offering a private outdoor space.