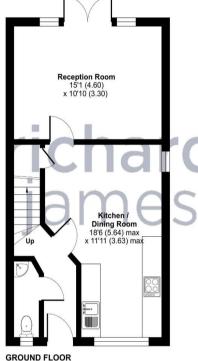

On entry, you'll find a bright hallway with a convenient WC. The kitchen/diner is a real standout, offering modern finishes and ample space for family dining. To the rear, the full-width sitting room overlooks the garden through French doors, flooding the space with natural light.

## call us for a free valuation on your property

northswindon@richardjames.uk

Gemini House | Hargreaves Road | SN25 5AZ

Approximate Area = 900 sq ft / 83.6 sq m Garage = 211 sq ft / 19.6 sq m Total = 1111 sq ft / 103.2 sq m