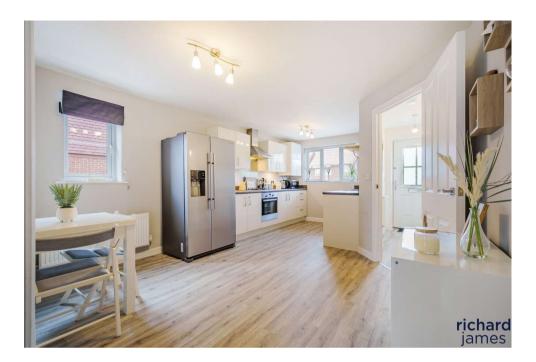

On entry, you'll find a bright hallway with a convenient WC. The kitchen/diner is a real standout, offering modern finishes and ample space for family dining. To the rear, the full-width sitting room overlooks the garden through French doors, flooding the space with natural light.