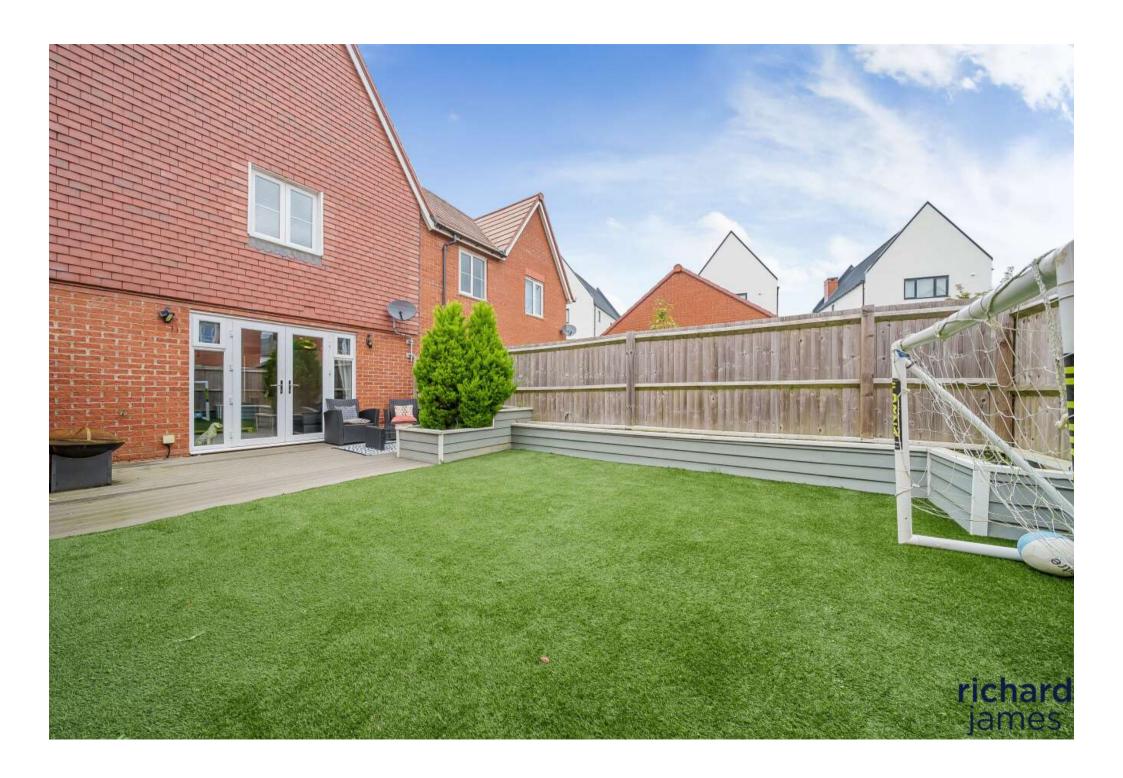

The rear garden is generously sized, offering plenty of outdoor space and landscaped with a combination of decking and artificial lawn, ideal for both relaxation and entertaining.

Immediately to the side of the home there is a single garage with driveway parking.