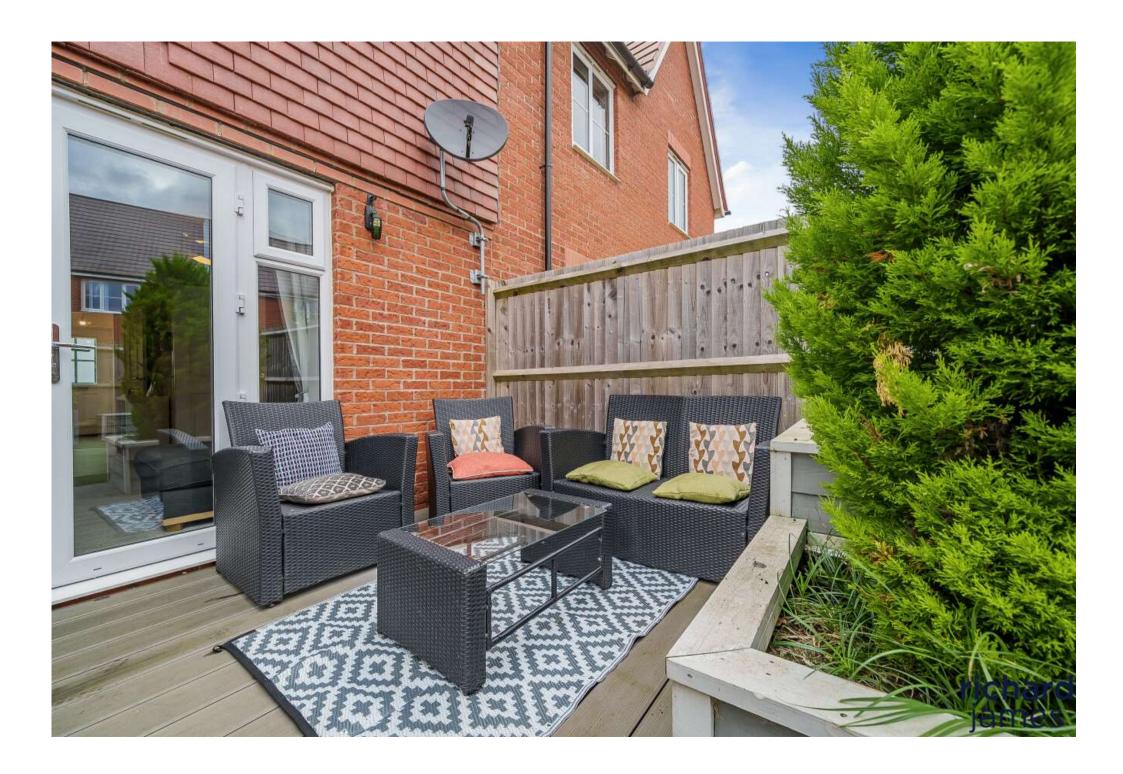

The rear garden is generously sized, offering plenty of outdoor space and landscaped with a combination of decking and artificial lawn, ideal for both relaxation and entertaining.

Immediately to the side of the home there is a single garage with driveway parking.