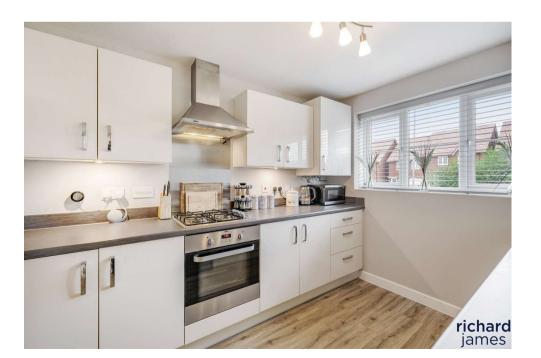

On entry, you'll find a bright hallway with a convenient WC. The kitchen/diner is a real standout, offering modern finishes and ample space for family dining. To the rear, the full-width sitting room overlooks the garden through French doors, flooding the space with natural light.