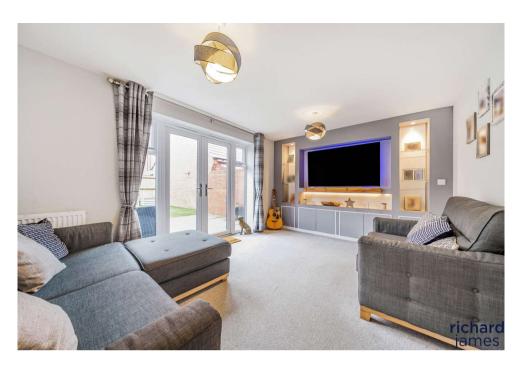

On entry, you'll find a bright hallway with a convenient WC. The kitchen/diner is a real standout, offering modern finishes and ample space for family dining. To the rear, the full-width sitting room overlooks the garden through French doors, flooding the space with natural light.