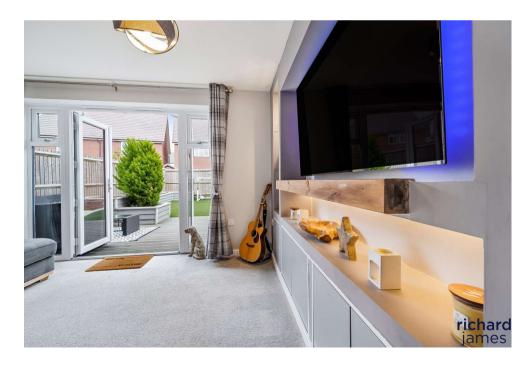

On entry, you'll find a bright hallway with a convenient WC. The kitchen/diner is a real standout, offering modern finishes and ample space for family dining. To the rear, the full-width sitting room overlooks the garden through French doors, flooding the space with natural light.