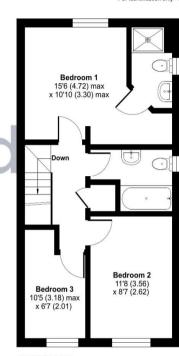

Upstairs, there are three well-proportioned bedrooms, with the master bedroom benefiting from fitted wardrobes and an updated en-suite shower room. The family bathroom is modern and well-appointed, serving the remaining bedrooms.

## call us for a free valuation on your property

northswindon@richardjames.uk

Gemini House | Hargreaves Road | SN25 5AZ

Approximate Area = 900 sq ft / 83.6 sq m Garage = 211 sq ft / 19.6 sq m Total = 1111 sq ft / 103.2 sq m

For identification only - Not to scale

FIRST FLOOR

Floor plan produced in accordance with RICS Property Measurement Standards incorporating International Property Measurement Standards (IPMS2 Residential). @n/checom 2024. Produced for Richard James. REF: 117826.