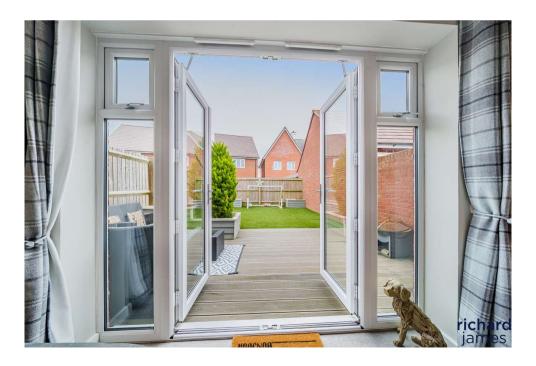

On entry, you'll find a bright hallway with a convenient WC. The kitchen/diner is a real standout, offering modern finishes and ample space for family dining. To the rear, the full-width sitting room overlooks the garden through French doors, flooding the space with natural light.