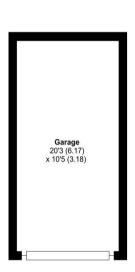

The rear garden is generously sized, offering plenty of outdoor space and landscaped with a combination of decking and artificial lawn, ideal for both relaxation and entertaining.

Immediately to the side of the home there is a single garage with driveway parking.

## call us for a free valuation on your property

northswindon@richardjames.uk

Gemini House | Hargreaves Road | SN25 5AZ

Approximate Area = 900 sq ft / 83.6 sq m Garage = 211 sq ft / 19.6 sq m Total = 1111 sq ft / 103.2 sq m