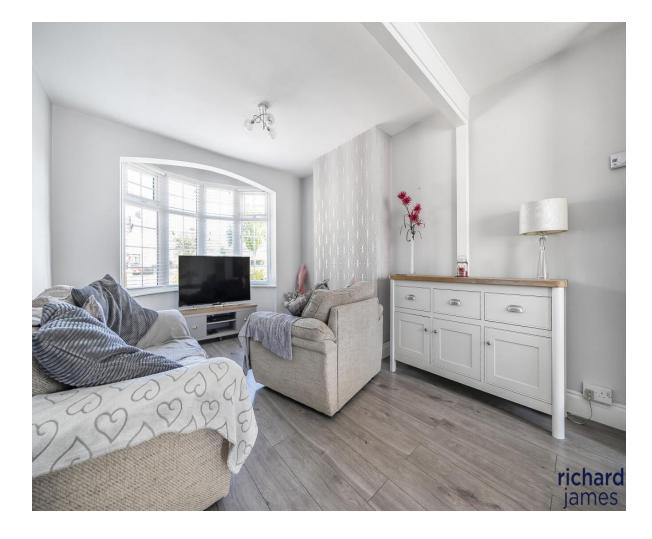

As you enter the home, you are welcomed into the entrance hall. On the left of the home is a large LIVING/DINING space, which has been neutrally decorated with UPVC double doors leading to the garden. This room features BAYFRONT windows for added character.