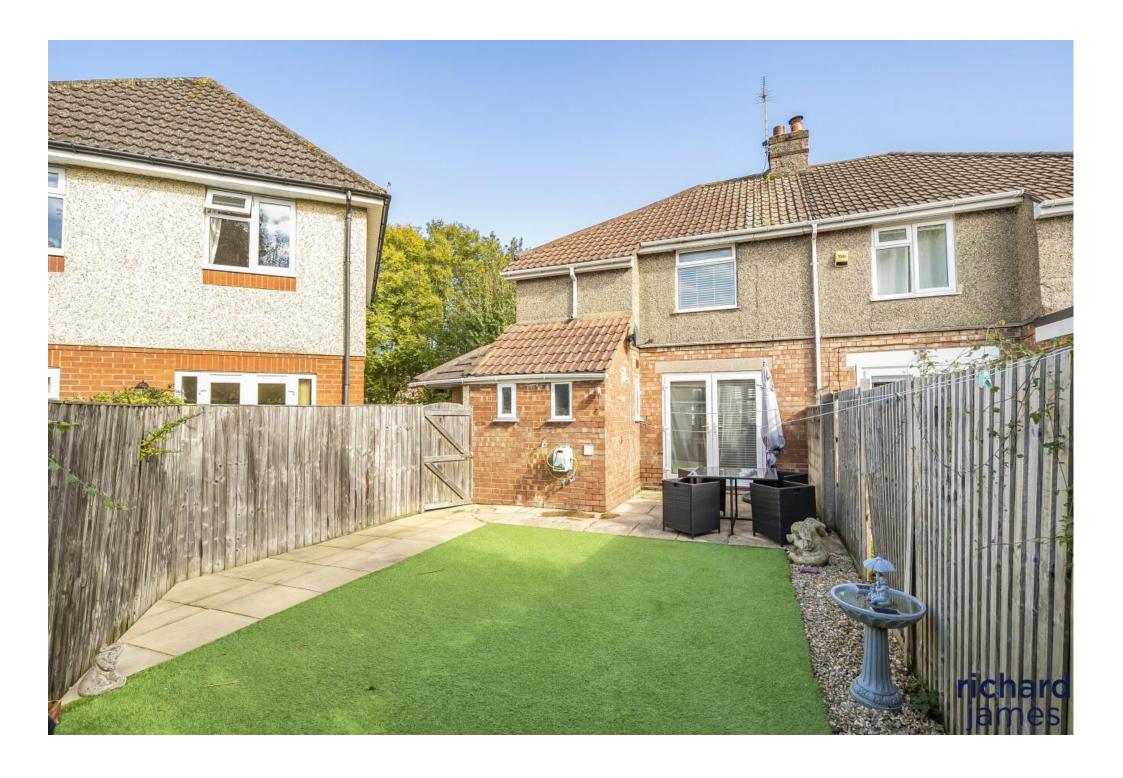

Externally to the front, you have a large front driveway with parking for a large number of vehicles, this also provides huge scope for future extensions (stpp). To the rear of the home, you have a garden with a combination of artificial grass and patio areas.