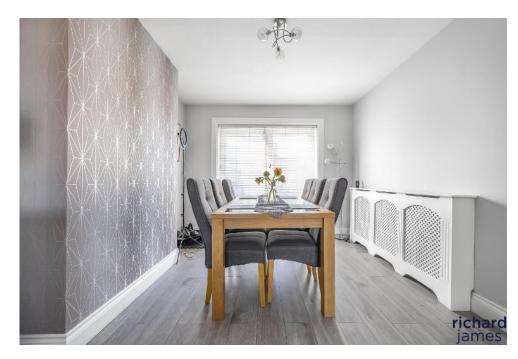

As you enter the home, you are welcomed into the entrance hall. On the left of the home is a large LIVING/DINING space, which has been neutrally decorated with UPVC double doors leading to the garden. This room features BAYFRONT windows for added character.