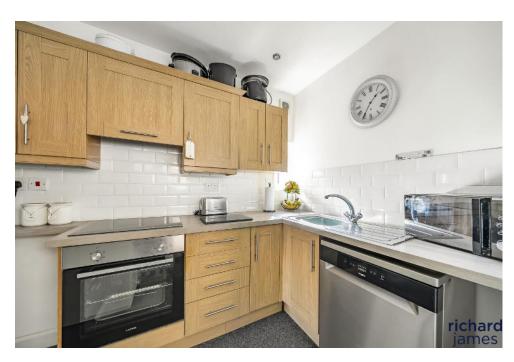

The kitchen is located on this floor with access through to the utility and downstairs w/c.

Upstairs, the home has THREE BEDROOMS, TWO of which benefit BUILT IN STORAGE. The family shower room, is a 3-piece suite, featuring a shower. This has been decorated with modern tiling, and a colour scheme to match.