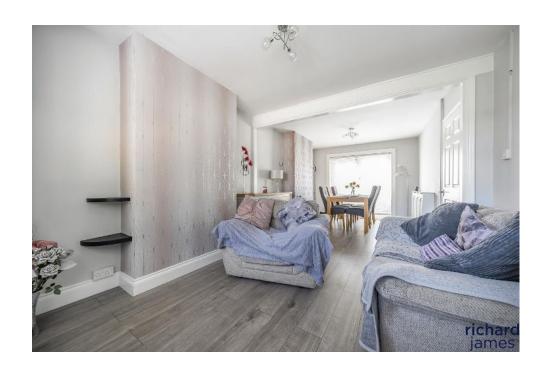

As you enter the home, you are welcomed into the entrance hall. On the left of the home is a large LIVING/DINING space, which has been neutrally decorated with UPVC double doors leading to the garden. This room features BAYFRONT windows for added character.