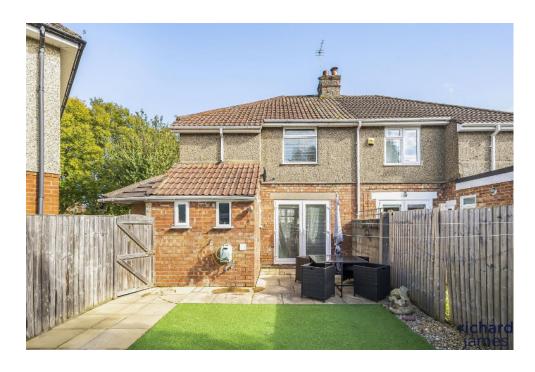

Externally to the front, you have a large front driveway with parking for a large number of vehicles, this also provides huge scope for future extensions (stpp). To the rear of the home, you have a garden with a combination of artificial grass and patio areas.