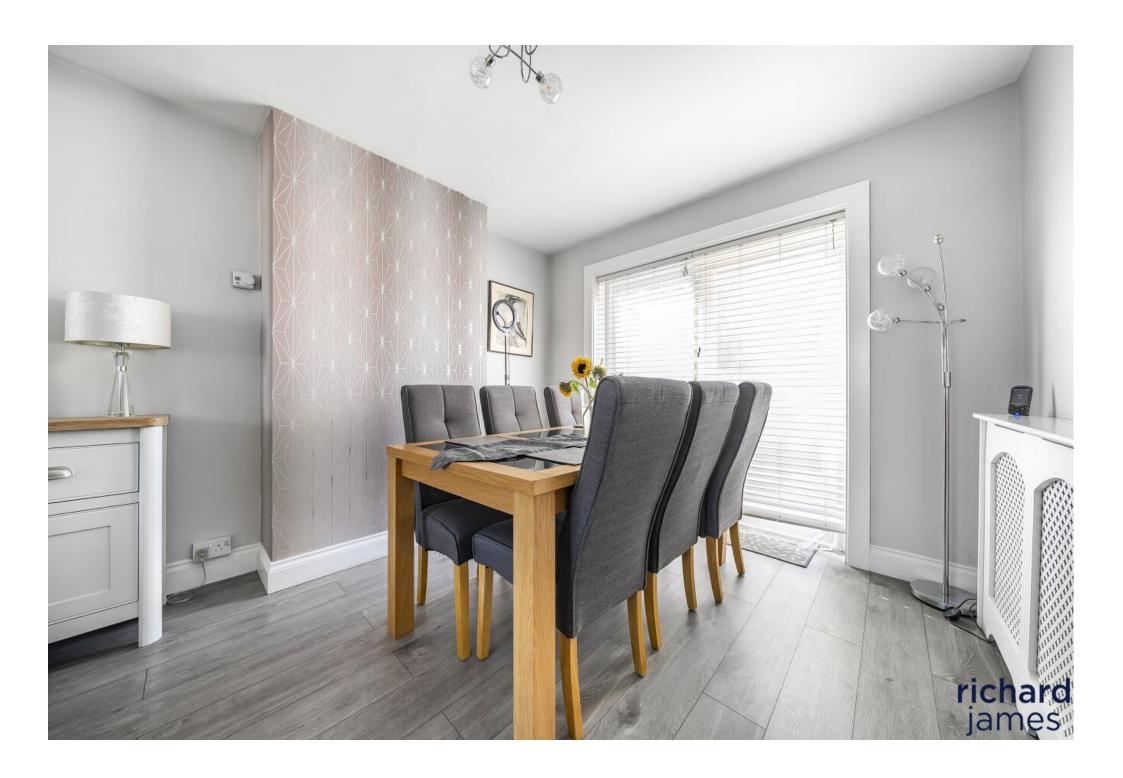

As you enter the home, you are welcomed into the entrance hall. On the left of the home is a large LIVING/DINING space, which has been neutrally decorated with UPVC double doors leading to the garden. This room features BAYFRONT windows for added character.