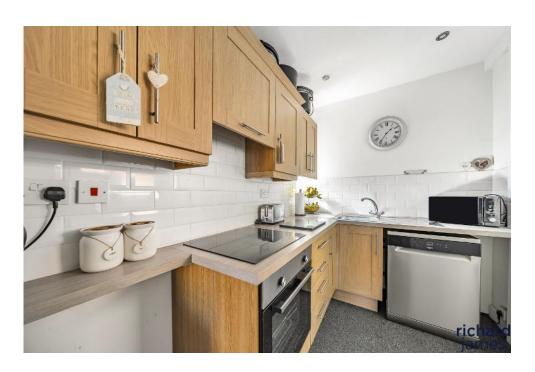

The kitchen is located on this floor with access through to the utility and downstairs w/c.

Upstairs, the home has THREE BEDROOMS, TWO of which benefit BUILT IN STORAGE. The family shower room, is a 3-piece suite, featuring a shower. This has been decorated with modern tiling, and a colour scheme to match.