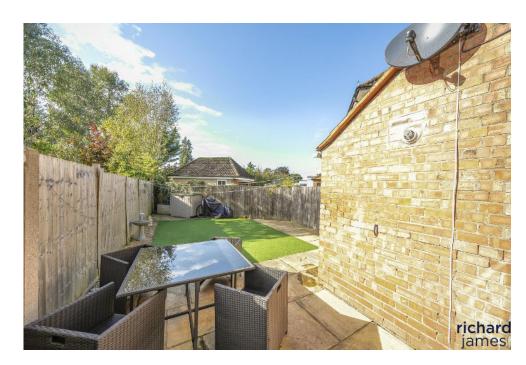

Externally to the front, you have a large front driveway with parking for a large number of vehicles, this also provides huge scope for future extensions (stpp). To the rear of the home, you have a garden with a combination of artificial grass and patio areas.