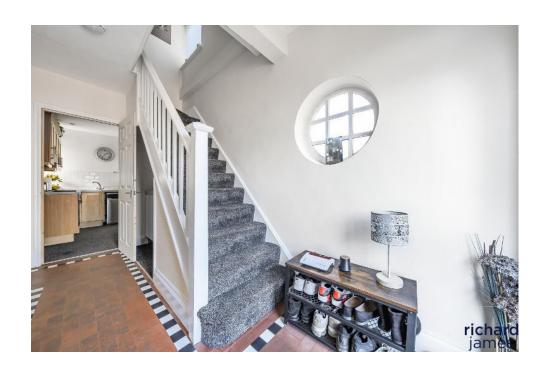

As you enter the home, you are welcomed into the entrance hall. On the left of the home is a large LIVING/DINING space, which has been neutrally decorated with UPVC double doors leading to the garden. This room features BAYFRONT windows for added character.

The kitchen is located on this floor with access through to the utility and downstairs w/c.

Upstairs, the home has THREE BEDROOMS, TWO of which benefit BUILT IN STORAGE. The family shower room, is a 3-piece suite, featuring a shower. This has been decorated with modern tiling, and a colour scheme to match.