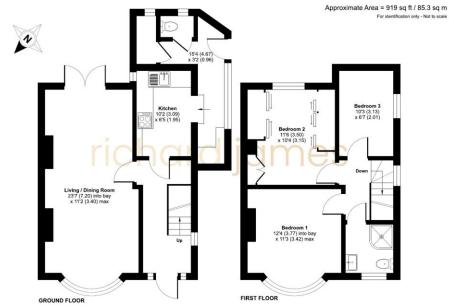

As you enter the home, you are welcomed into the entrance hall. On the left of the home is a large LIVING/DINING space, which has been neutrally decorated with UPVC double doors leading to the garden. This room features BAYFRONT windows for added character.

The kitchen is located on this floor with access through to the utility and downstairs w/c.

Upstairs, the home has THREE BEDROOMS, TWO of which benefit BUILT IN STORAGE. The family shower room, is a 3-piece suite, featuring a shower. This has been decorated with modern tiling, and a colour scheme to match.