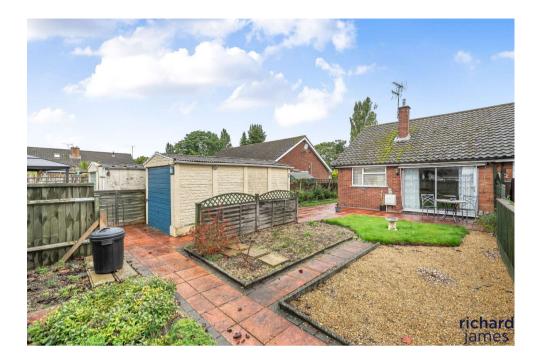

The bathroom has been updated into a shower room.

Externally there is a great amount of garden space at the front and rear and would be ideal for those who are green fingered.

Other benefits include off road parking + garage aswell as being walking distance to local shops, schools, pubs and offers great access to transport links such as A419 and M4.