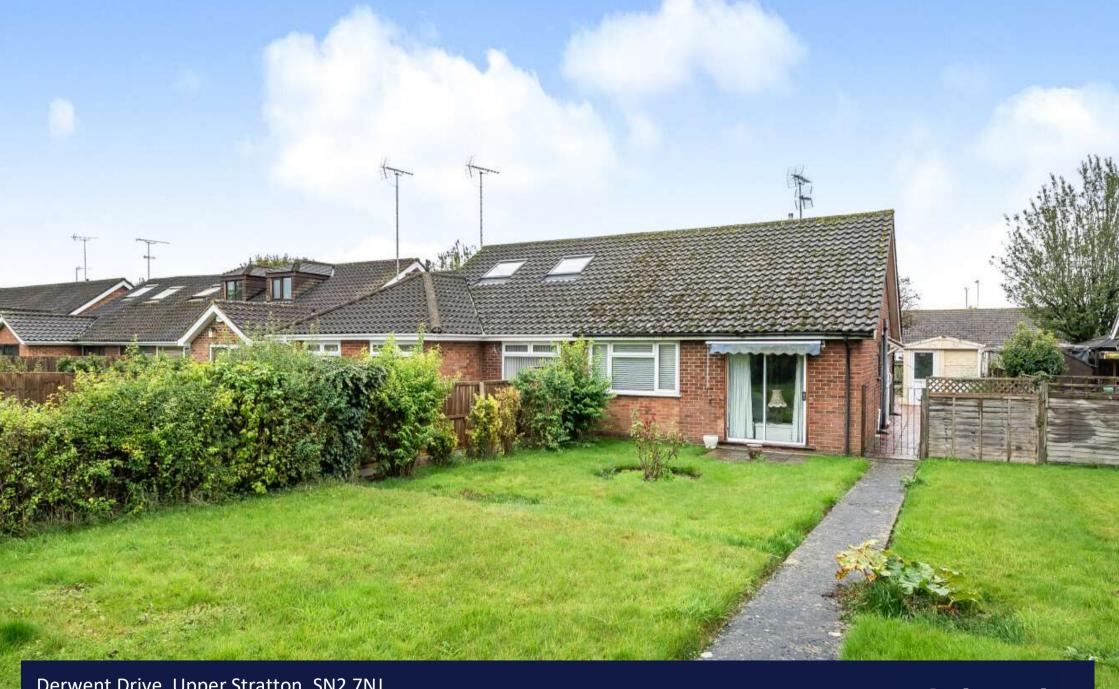

Derwent Drive, Upper Stratton, SN2 7NJ

offers over £240,000

richard james

freehold energy efficiency rating

TWO BEDROOM SEMI DETACHED BUNGALOW IN UPPER STRATTON THAT WOULD BENEFIT WITH SOME MODERNISING.

- TWO BEDROOMS
- SEMI DETACHED
- GARAGE
- NO ONWARD CHAIN
- SOUGHT AFTER LOCATION

The bathroom has been updated into a shower room.

Externally there is a great amount of garden space at the front and rear and would be ideal for those who are green fingered.

Other benefits include off road parking + garage aswell as being walking distance to local shops, schools, pubs and offers great access to transport links such as A419 and M4.