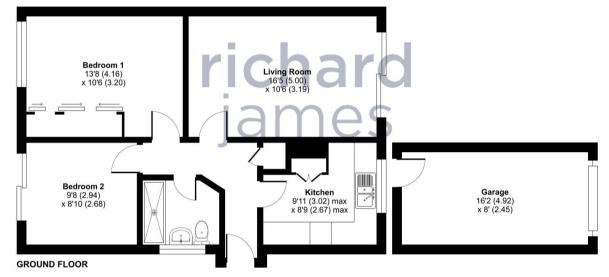

call us for a free valuation on your property

eastswindon@richardjames.uk

Grange Drive | Stratton | SN3 4LA

Approximate Area = 615 sq ft / 57.1 sq m Garage = 131 sq ft / 12.2 sq m Total = 746 sq ft / 69.3 sq m For identification only - Not to scale

Floor plan produced in accordance with RICS Property Measurement Standards incorporating International Property Measurement Standards (IPMS2 Residential). @nichecom 2024. Produced for Richard James. REF: 1195324