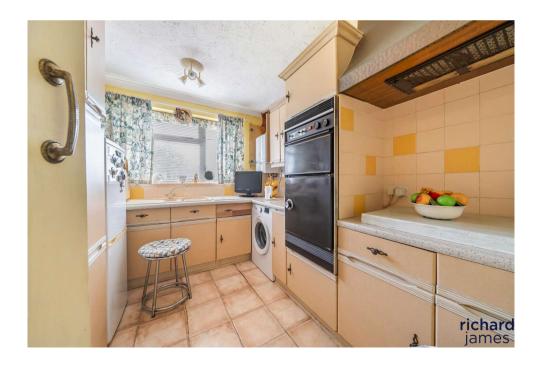

The property comprises of an entrance hall, two bedrooms, both of which are a good size and one allows access into the garden with sliding doors.

The kitchen is adjacent to the lounge and overlooks the rear garden.