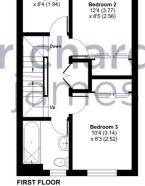

## call us for a free valuation on your property

eastswindon@richardjames.uk Grange Drive | Stratton | SN3 4LA

Approximate Area = 1289 sq ft / 119.7 sq m Limited Use Area(s) = 33 sq ft / 3 sq m Garage = 183 sq ft / 17 sq m Total = 1505 sq ft / 139.7 sq m For identification only - Not to scale

Certified Property Hermational Property Measurement Standards (PMS2 Residential). Ondeecom 2024. Profuences Certain Control Co

> Approximate Area = 1289 sq ft / 119.7 sq m Limited Use Area(s) = 33 sq ft / 3 sq m Garage = 183 sq ft / 17 sq m Total = 1505 sq ft / 139.7 sq m For identification only - Not to scale

Certified Property Produced for Robust January Brock Standards (PMS2 Residential). © nichecom 2024. Produced for Robust January. REF: 119754

2)

Denotes restricted head height Approximate Area = 1289 sq ft / 119.7 sq m Limited Use Area(s) = 33 sq ft / 3 sq m Garage = 183 sq ft / 17 sq m Total = 1505 sq ft / 139.7 sq m For identification only - Not to scale