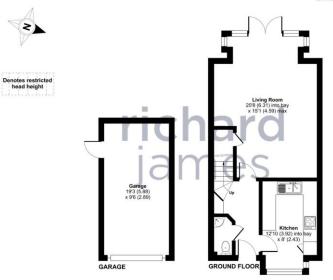

## call us for a free valuation on your property

eastswindon@richardjames.uk Grange Drive | Stratton | SN3 4LA

Approximate Area = 1289 sq ft / 119.7 sq m Limited Use Area(s) = 33 sq ft / 3 sq m Garage = 183 sq ft / 17 sq m Total = 1505 sq ft / 139.7 sq m For identification only - Not to scale

Certified Property Hermational Property Measurement Standards (PMS2 Residential). Ondeecom 2024. Profuences Certain Control Co

> Approximate Area = 1289 sq ft / 119.7 sq m Limited Use Area(s) = 33 sq ft / 3 sq m Garage = 183 sq ft / 17 sq m Total = 1505 sq ft / 139.7 sq m For identification only - Not to scale

Certified Property Produced for Robust January Brock Standards (PMS2 Residential). © nichecom 2024. Produced for Robust January. REF: 119754

2)

Denotes restricted head height Approximate Area = 1289 sq ft / 119.7 sq m Limited Use Area(s) = 33 sq ft / 3 sq m Garage = 183 sq ft / 17 sq m Total = 1505 sq ft / 139.7 sq m For identification only - Not to scale