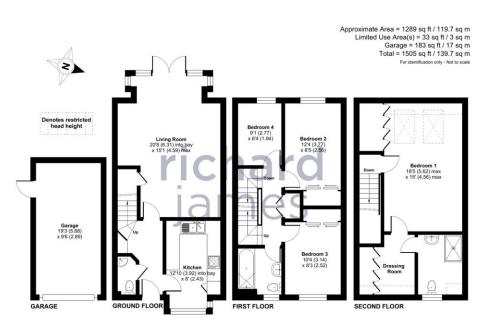

## call us for a free valuation on your property

eastswindon@richardjames.uk Grange Drive | Stratton | SN3 4LA

Approximate Area = 1289 sq ft / 119.7 sq m Limited Use Area(s) = 33 sq ft / 3 sq m Garage = 183 sq ft / 17 sq m Total = 1505 sq ft / 139.7 sq m For identification only - Not to scale

Certified Property Hermational Property Measurement Standards (PMS2 Residential). Ondeecom 2024. Profuences Certain Control Co

> Approximate Area = 1289 sq ft / 119.7 sq m Limited Use Area(s) = 33 sq ft / 3 sq m Garage = 183 sq ft / 17 sq m Total = 1505 sq ft / 139.7 sq m For identification only - Not to scale

Certified Property Produced for Robust January Brock Standards (PMS2 Residential). © nichecom 2024. Produced for Robust January. REF: 119754

2)

Denotes restricted head height Approximate Area = 1289 sq ft / 119.7 sq m Limited Use Area(s) = 33 sq ft / 3 sq m Garage = 183 sq ft / 17 sq m Total = 1505 sq ft / 139.7 sq m For identification only - Not to scale