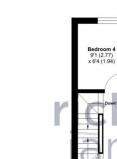

Certified Property Produced for Robust January Brock Standards (PMS2 Residential). © nichecom 2024. Produced for Robust January. REF: 119754

2)

Denotes restricted head height Approximate Area = 1289 sq ft / 119.7 sq m Limited Use Area(s) = 33 sq ft / 3 sq m Garage = 183 sq ft / 17 sq m Total = 1505 sq ft / 139.7 sq m For identification only - Not to scale