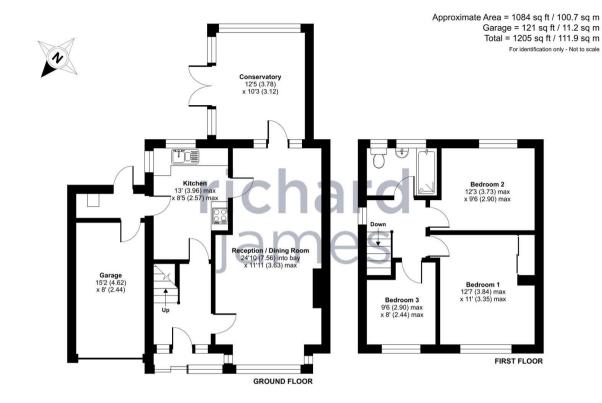

call us for a free valuation on your property

eastswindon@richardjames.uk

Grange Drive | Stratton | SN3 4LA

Floor plan produced in accordance with RICS Property Measurement Standards incorporating International Property Measurement Standards (IPMS2 Residential). ©nchecom 2024. Produced for Richard James. REF: 1195681