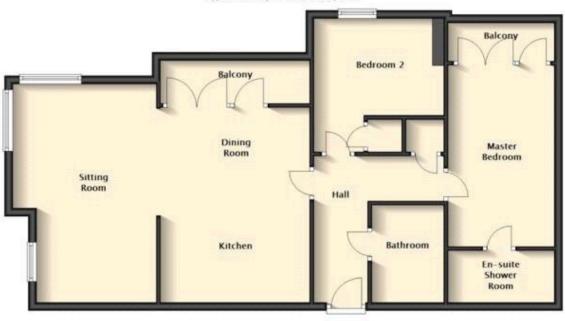

## **Floorplan**

#### Property Layout

Approx. 80.8 sq. metres (869.4 sq. feet)

Total area: approx. 80.8 sq. metres (869.4 sq. feet)