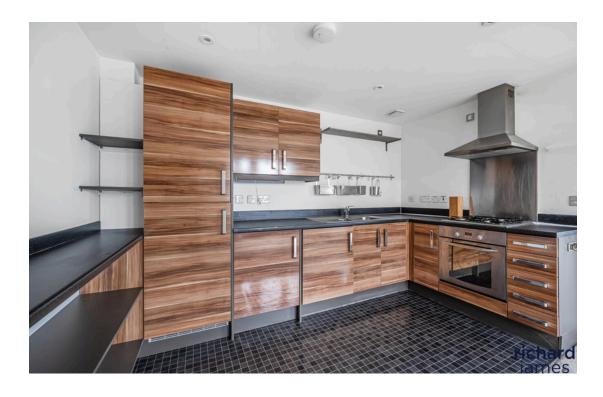

The interior features a modern open-plan layout, creating a bright and airy atmosphere throughout. The kitchen is fitted with sleek appliances and ample storage space, ideal for cooking and entertaining. The bedrooms are well-proportioned with large windows allowing plenty of natural light. The living space also benefits from a large balcony area!