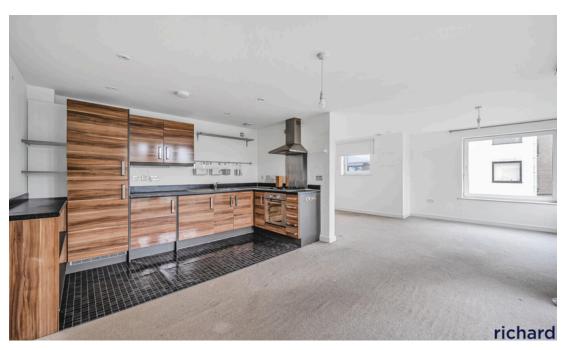

The interior features a modern open-plan layout, creating a bright and airy atmosphere throughout. The kitchen is fitted with sleek appliances and ample storage space, ideal for cooking and entertaining. The bedrooms are well-proportioned with large windows allowing plenty of natural light. The living space also benefits from a large balcony area!