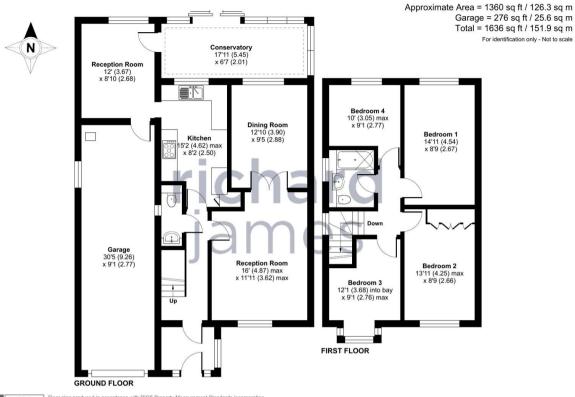

 $\square$ 

The ground floor living accommodation comprises; Entrance porch, entrance hall, W.C, a generous living room, the dining room, kitchen, a further reception room, a large integral garage plus conservatory.

The first floor offers; first floor landing, a generous main bedroom, bedroom two, a bay fronted third bedroom, bedroom four and the family bathroom.

To the rear is a large rear garden with a patio and a large lawn leading to a landscaped patio and pergola seating area.

call us for a free valuation on your property

westswindon@richardjames.uk

Lucena House | Shaw Village Centre | SN5 5PY

Floor plan produced in accordance with RICS Property Measurement Standards incorporating International Property Measurement Standards (IPMS2 Residential). ©nkhecorn 2024. Produced for Richard James. REF: 1193701