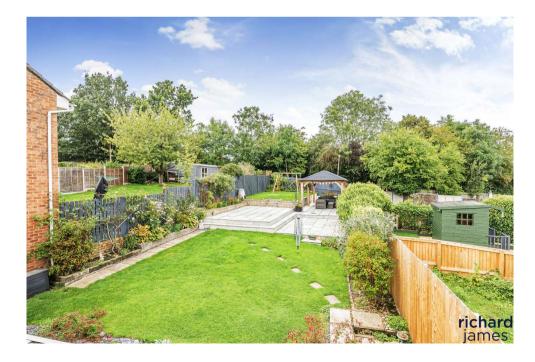

The first floor offers; first floor landing, a generous main bedroom, bedroom two, a bay fronted third bedroom, bedroom four and the family bathroom.

To the rear is a large rear garden with a patio and a large lawn leading to a landscaped patio and pergola seating area.

To the front the property offers a generous driveway with parking for multiple vehicles.