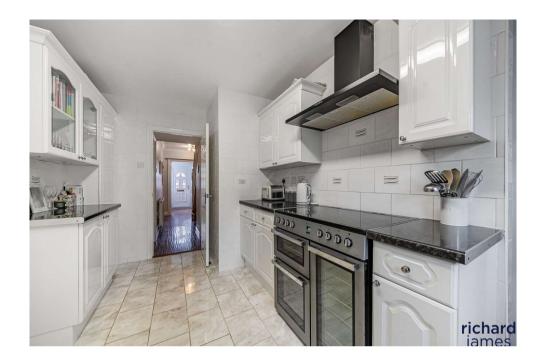

 $\square$ 

The ground floor living accommodation comprises; Entrance porch, entrance hall, W.C, a generous living room, the dining room, kitchen, a further reception room, a large integral garage plus conservatory.