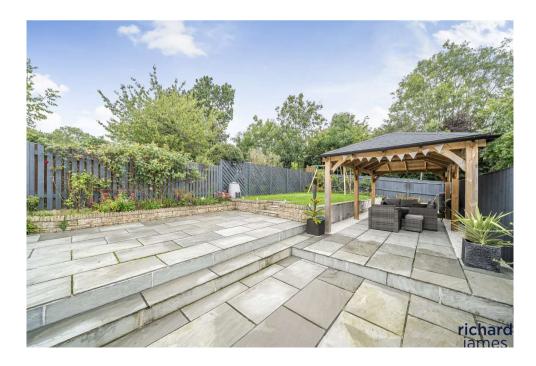

The first floor offers; first floor landing, a generous main bedroom, bedroom two, a bay fronted third bedroom, bedroom four and the family bathroom.

To the rear is a large rear garden with a patio and a large lawn leading to a landscaped patio and pergola seating area.