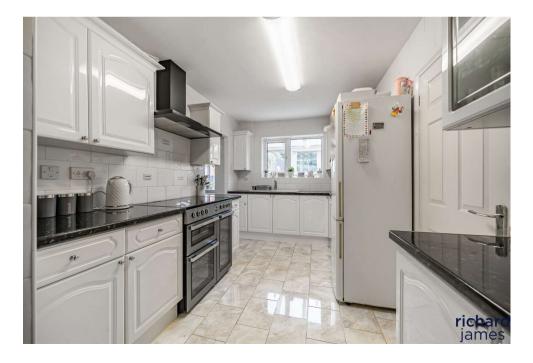

 $\square$ 

The ground floor living accommodation comprises; Entrance porch, entrance hall, W.C, a generous living room, the dining room, kitchen, a further reception room, a large integral garage plus conservatory.