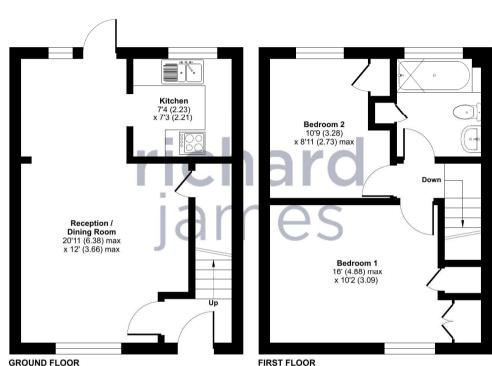

### **EPC**

Approximate Area = 650 sq ft / 60.3 sq m

For identification only - Not to scale

Floor plan produced in accordance with RICS Property Measurement Standards incorporating International Property Measurement Standards (IPMS2 Residential). @ntchecom 2024.