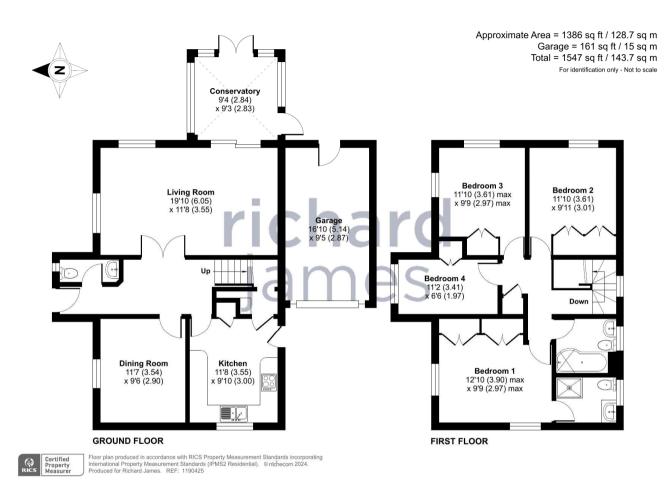

#### **IN A NUTSHELL**

\*\*\*VERY SOUGHT AFTER PEATMOOR CRESCENT, IMMACULATE ORDER THROUGHOUGHT, VIEWING IS HIGHLY **RECOMMENDED\*\*\*** 

Situated in one of the most prestigious roads in Peatmoor, we are pleased to present this refurbished & immaculately presented 4 bedroom ensuite detached family home. The property benefits from UPVC double glazing, gas radiator central heating, cloakroom, sitting room, uPVC double glazed conservatory, dining room, re fitted kitchen, master bedroom with ensuite, 3 further bedrooms, family bathroom, garage & garden. The property is well located next to Peatmoor copse & lagoon, local shops, schools etc Lydiard Park & M4 J16. Viewing is highly recommended by the vendor's sole agent.