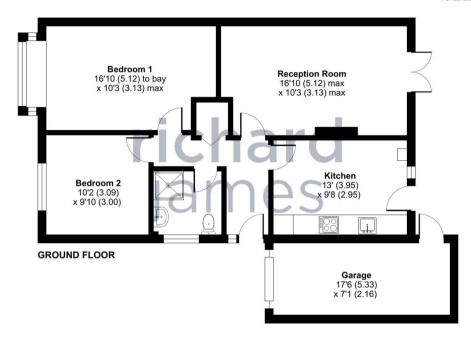

call us for a free valuation on your property

westswindon@richardjames.uk

Lucena House | Shaw Village Centre | SN5 5PY

Approximate Area = 749 sq ft / 69.5 sq m
Garage = 124 sq ft / 11.5 sq m
Total = 873 sq ft / 81 sq m
For identification only - Not to scale

Floor plan produced in accordance with RICS Property Measurement Standards incorporating International Property Measurement Standards (IPMS2 Residential). @ntchecom 2024. Produced for Richard James. REF: 1193666