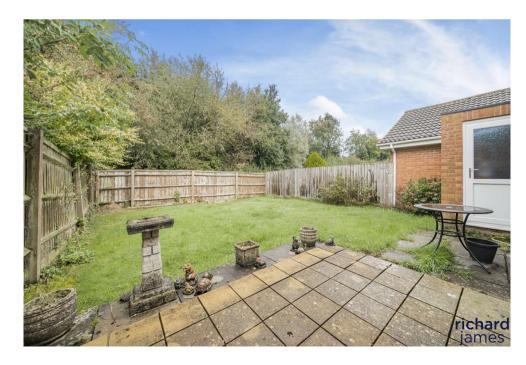

To the rear is a private enclosed rear garden with a patio area leading to a good sized lawn. There is also access to the garage via the rear garden.

To the front is a generous driveway with parking for multiple vehicles.