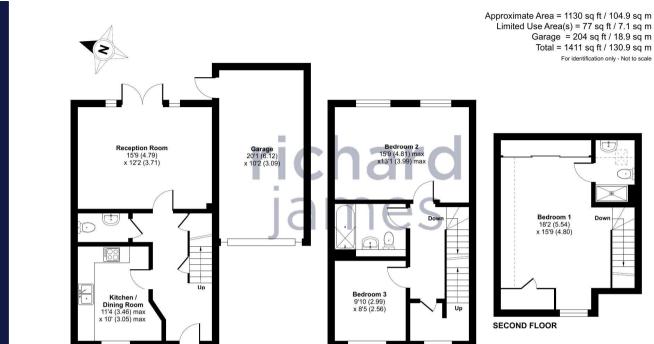

call us for a free valuation on your property

westswindon@richardjames.uk

Lucena House | Shaw Village Centre | SN5 5PY

FIRST FLOOR

GROUND FLOOR

ary er Dinternational Property Measurement Standards (IPMS2 Residential). ©n/checom 2024. Produced for Richard James. REF: 1188949

loor plan produced in accordance with RICS Property Measurement Standards incorporating

3. All Measurements are approximate.