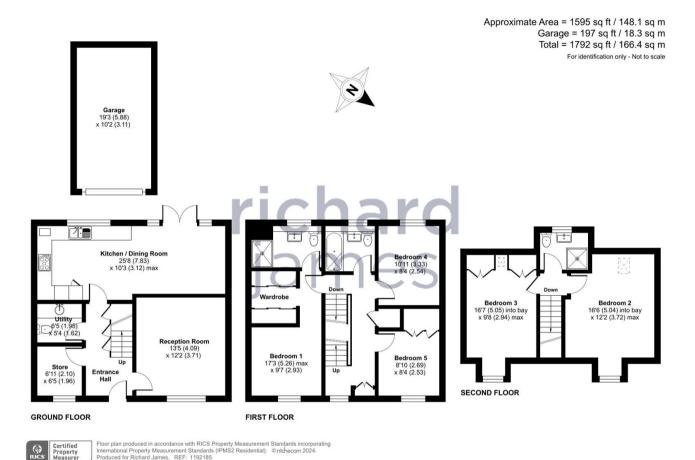

### GUIDE PRICE £475,000 - £500,000

This immaculately presented five bedroom detached home is well located in the sought after Ridgeway Farm development in Purton and would be perfect for a family due to its good condition throughout, its modern kitchen/dining room plus its five generous bedrooms.

This large detached home offers modern day family living and is located close to local schools, shops and amenities. The property also offers easy access to Lydiard Park and J16 of the M4.

The ground floor living accommodation comprises; Entrance hall, a generous lounge, study, utility room and W.C plus a large modern kitchen/dining room with French doors leading to the rear garden.