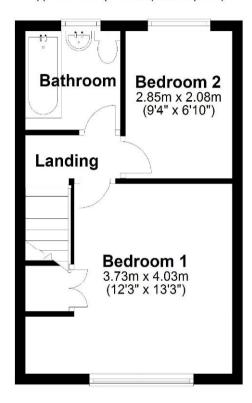

## First Floor

Approx. 26.9 sq. metres (289.8 sq. feet)

Total area: approx. 53.8 sq. metres (579.5 sq. feet)