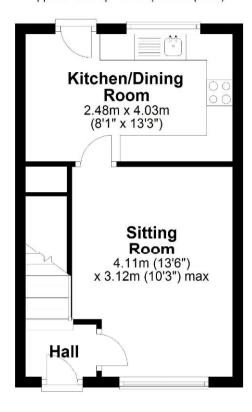

27 Ascham Road, Grange Park, Swindon, Wiltshire, SN5 6BE

Offers in the region of £235,000





### **IN A NUTSHELL**







\*\*\*CLOSE TO LYDIARD PARK, 2 BEDROOM END TERRACE HOUSE, NO ONWARD CHAIN\*\*\*

Situated just a short walk from Lydiard Park & offered with no onward chain, we are pleased to present this 2 bedroom end terrace house. The property benefits from uPVC double glazing, gas radiator central heating, sitting room, re fitted kitchen & new boiler, 2 bedrooms, family bathroom, allocated parking and garden. The property is well located for all local amenities, shops, schools etc Lydiard Park and M4 J16. Viewing is highly recommended by the vendor's sole agent.

## **EPC**











#### **Ground Floor**

Approx. 26.9 sq. metres (289.8 sq. feet)



## First Floor

Approx. 26.9 sq. metres (289.8 sq. feet)



Total area: approx. 53.8 sq. metres (579.5 sq. feet)

#### Richard James & their clients give notice that:

- 1. These sales and particulars do not constitute any part of an offer of contract, and are for the guidance of prospective purchasers only and should not be relied on as statements of fact.
- 2. No representations are made in these particulars as to the condition of the property or as to whether any service or facilities are in good working order.
- 3. All Measurements are approximate.



## **EXCEPTIONAL SERVICE**

Our team will guide you through the process of buying or selling your home. We have a team of dedicated sales progressors in place to ensure your purchase or sale runs smoothly through to completion, keeping