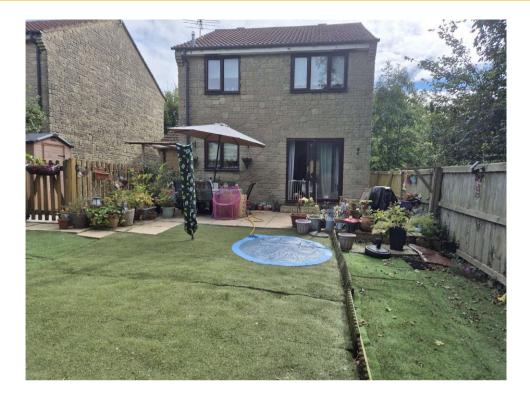

### **IN A NUTSHELL**

\*\*\*SOLD WITH NO ONWARD CHAIN, 3 BEDROOM DETACHED, LARGE PLOT WITH EXTENTION POTENTIAL (subject to planning)\*\*\*

Situated on a generous corner plot in a quiet cul sac, we are pleased to present this 3 bedroom detached family home. The property benefits from uPVC double glazing, gas radiator central heating, cloakroom, sitting room, dining room, kitchen, 3 bedrooms, family bathroom, garage, parking & gardens. The property is well located for all local amenities, shops, schools etc Lydiard Park & M4 J16. Viewing is highly recommended.