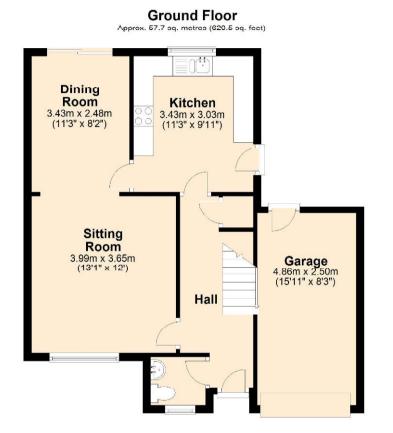

### **IN A NUTSHELL**

\*\*\*SOLD WITH NO ONWARD CHAIN, 3 BEDROOM DETACHED, LARGE PLOT WITH EXTENTION POTENTIAL (subject to planning)\*\*\*

Situated on a generous corner plot in a quiet cul sac, we are pleased to present this 3 bedroom detached family home. The property benefits from uPVC double glazing, gas radiator central heating, cloakroom, sitting room, dining room, kitchen, 3 bedrooms, family bathroom, garage, parking & gardens. The property is well located for all local amenities, shops, schools etc Lydiard Park & M4 J16. Viewing is highly recommended.