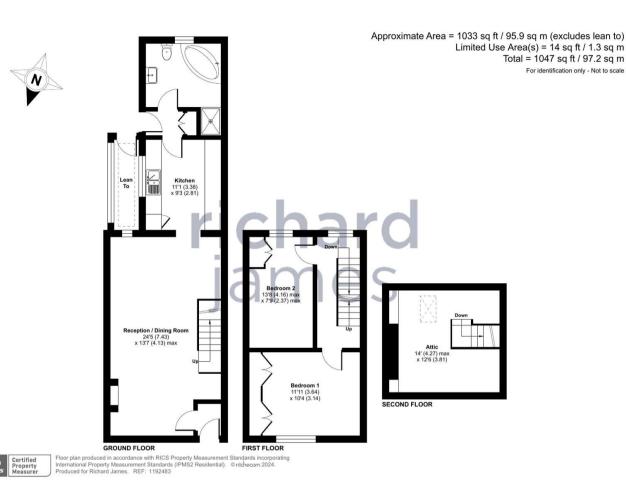

Swindon Station is also within easy reach with trains to London Paddington in less than an hour.

The property comprises open plan living/ dining room, fitted kitchen and bathroom on the ground floor. The first floor offers two double bedrooms. The loft has been partially converted. Outside the property offers front and rear courtyard gardens.