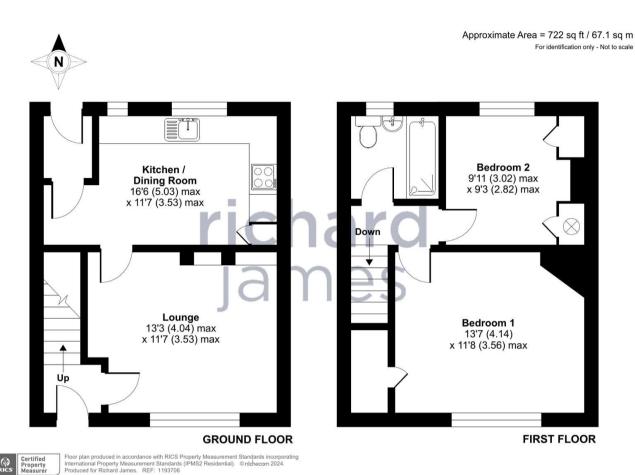

The accomodation comprises living room, fitted kitchen/dining room, two double bedrooms and fitted bathroom suite. Outside are enclosed courtyard garden to the front, the rear of the property backs onto an open playing field ideal for those with children or pets!