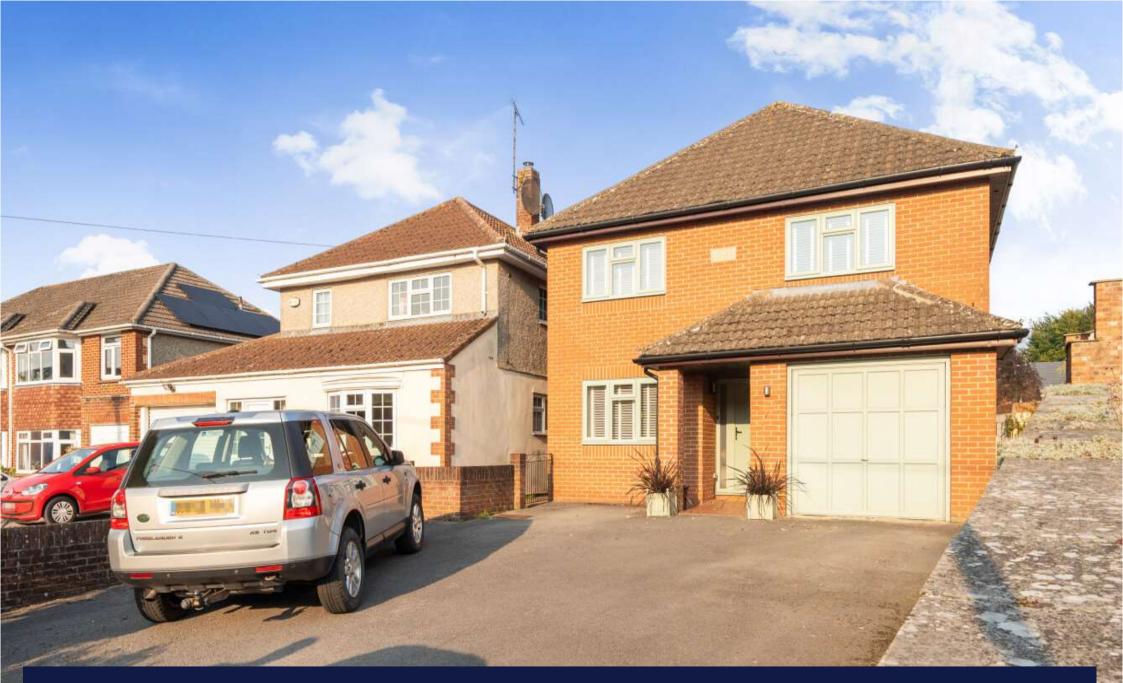

Marlborough Road, Wroughton, SN4 ORX

guide price £550,000

**richard** james

C

## # 4 ♀ 2 ♀ 2 \* energy efficiency rating

Chandos is a deceptively spacious four double bedroom detached home with superb gardens, ample parking and flexible living accommodation set across two floors.

The current owners have invested heavily in updating and modernizing the home throughout their ownership including new windows & doors, new boiler, replacement bathrooms and kitchen and much more.

The property which is in 'ready to move in' condition comprises entrance covered porch, hall, family room, cloakroom/utility room, lounge with French doors onto the garden and fitted kitchen/dining room. The first floor offers four generous bedrooms, family bathroom and additional shower room. Outside the rear garden has a spacious patio and raised flower beds and to the front driveway parking for several vehicles.