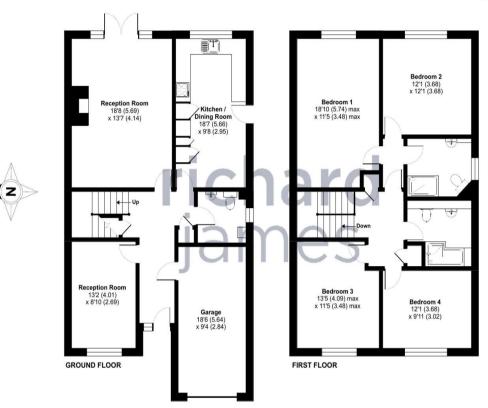

Approximate Area = 1904 sq ft / 176.8 sq m For identification only - Not to scale

call us for a free valuation on your property

wroughton@richardjames.uk

High Street | Wroughton | SN4 9JZ

Floor plan produced in accordance with RICS Property Measurement Standards incorporating International Property Measurement Standards (IPMS2 Residential). ©n/checom 2024. Produced for Richard James. REF: 1184853