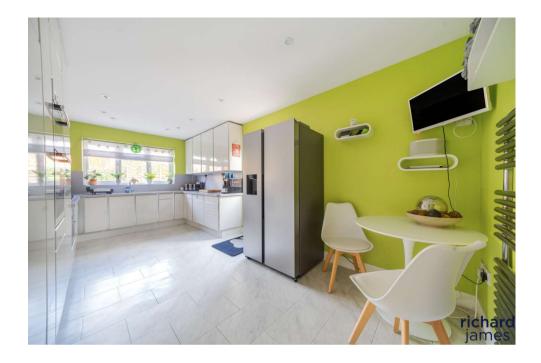

The current owners have invested heavily in updating and modernizing the home throughout their ownership including new windows & doors, new boiler, replacement bathrooms and kitchen and much more.

The property which is in 'ready to move in' condition comprises entrance covered porch, hall, family room, cloakroom/utility room, lounge with French doors onto the garden and fitted kitchen/dining room. The first floor offers four generous bedrooms, family bathroom and additional shower room. Outside the rear garden has a spacious patio and raised flower beds and to the front driveway parking for several vehicles.