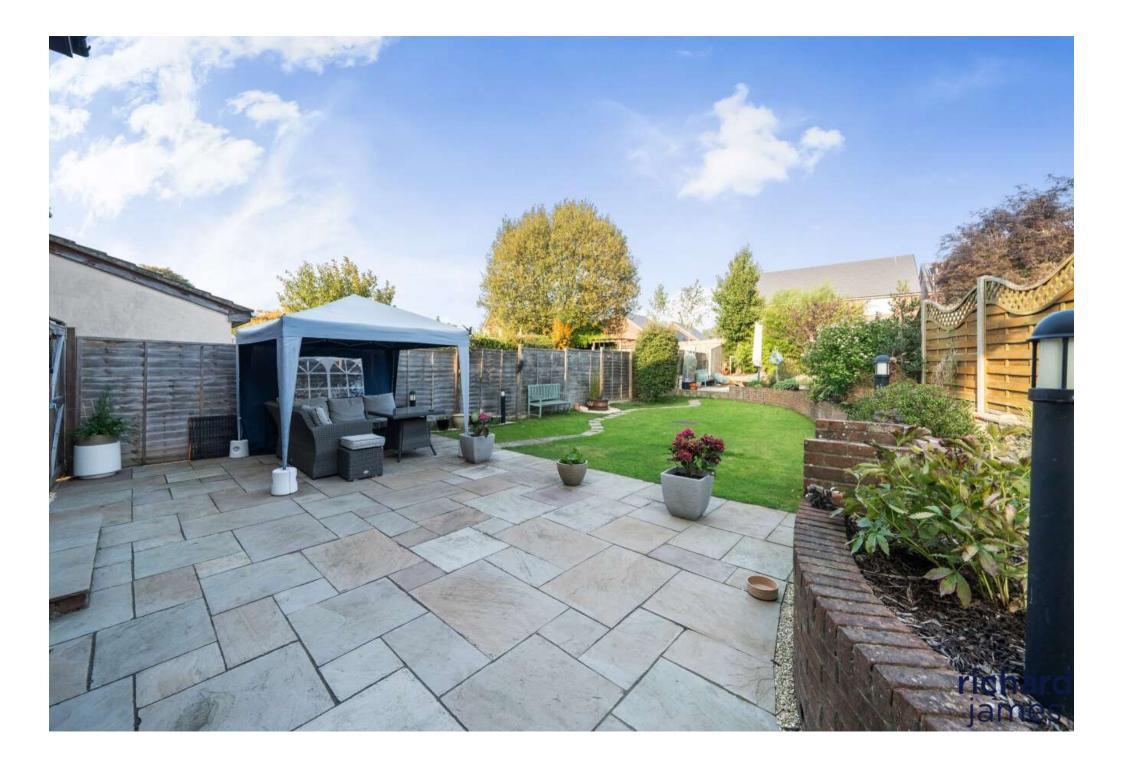

## # 4 ♀ 2 ♀ 2 \* energy efficiency rating

Chandos is a deceptively spacious four double bedroom detached home with superb gardens, ample parking and flexible living accommodation set across two floors.

The current owners have invested heavily in updating and modernizing the home throughout their ownership including new windows & doors, new boiler, replacement bathrooms and kitchen and much more.

The property which is in 'ready to move in' condition comprises entrance covered porch, hall, family room, cloakroom/utility room, lounge with French doors onto the garden and fitted kitchen/dining room. The first floor offers four generous bedrooms, family bathroom and additional shower room. Outside the rear garden has a spacious patio and raised flower beds and to the front driveway parking for several vehicles.