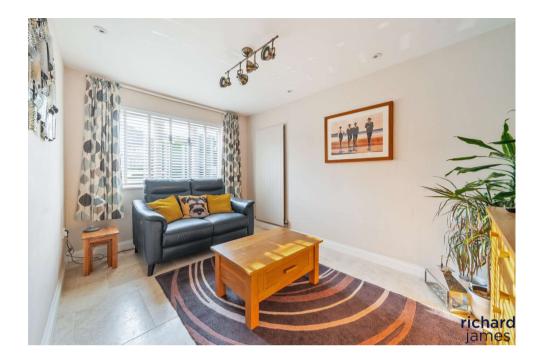

The current owners have invested heavily in updating and modernizing the home throughout their ownership including new windows & doors, new boiler, replacement bathrooms and kitchen and much more.

The property which is in 'ready to move in' condition comprises entrance covered porch, hall, family room, cloakroom/utility room, lounge with French doors onto the garden and fitted kitchen/dining room. The first floor offers four generous bedrooms, family bathroom and additional shower room. Outside the rear garden has a spacious patio and raised flower beds and to the front driveway parking for several vehicles.