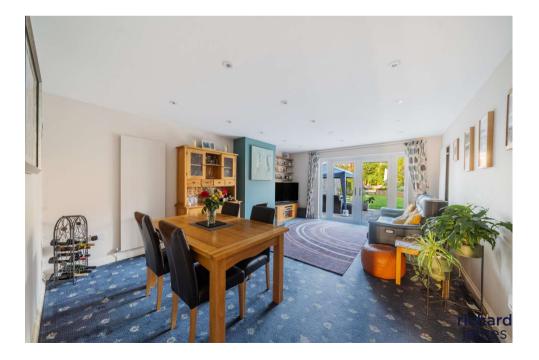

The current owners have invested heavily in updating and modernizing the home throughout their ownership including new windows & doors, new boiler, replacement bathrooms and kitchen and much more.

The property which is in 'ready to move in' condition comprises entrance covered porch, hall, family room, cloakroom/utility room, lounge with French doors onto the garden and fitted kitchen/dining room. The first floor offers four generous bedrooms, family bathroom and additional shower room. Outside the rear garden has a spacious patio and raised flower beds and to the front driveway parking for several vehicles.