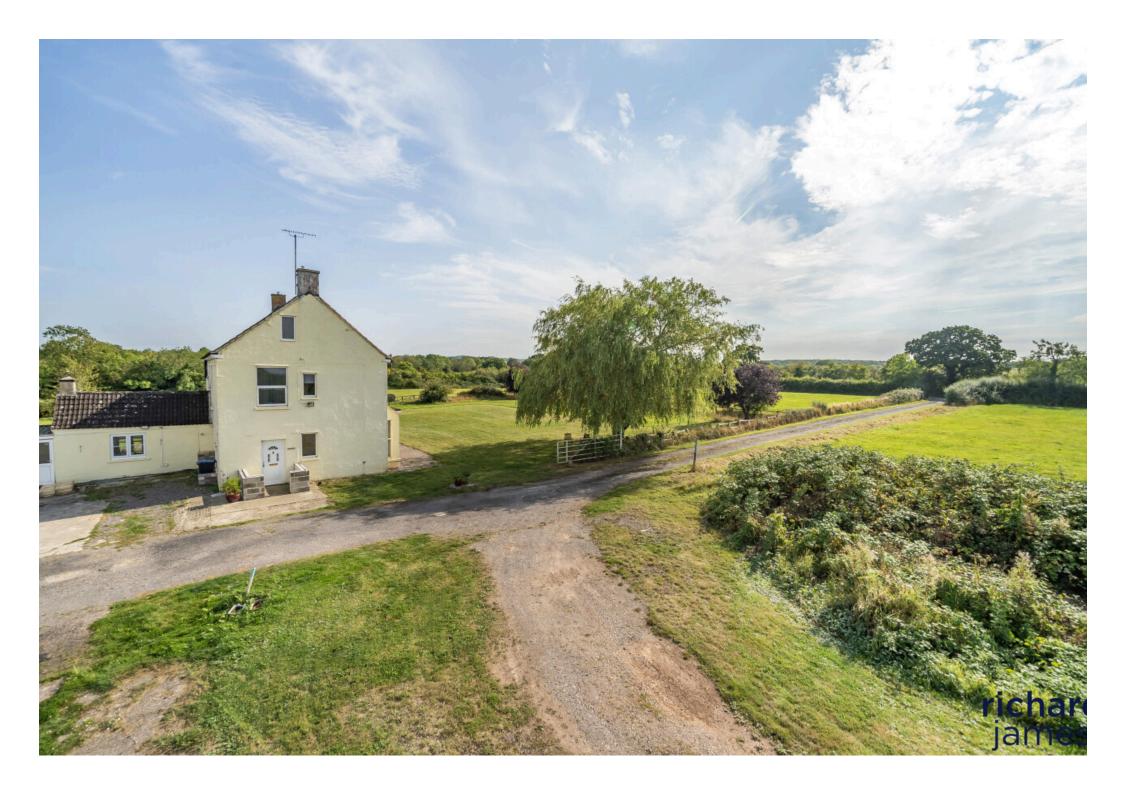

## Vale Farm

Royal Wootton Bassett

Freehold | EPC Rating - F

4

This 10-acre mixed-use property in Royal Wootton Bassett offers a unique blend of residential and commercial opportunities. At the heart of the estate is a five-bedroom detached home, perfect for a family looking for spacious countryside living.

In addition to the house, the property includes several large barns that have commercial permission that are ideal for a range of uses, such as offices, workshops, or storage facilities.

Strategically located, the property is ideal for commuters, with easy access to major transport routes, making travel to nearby towns and cities convenient. The spacious land provides additional potential for further development, expansion, or even agricultural use, offering diverse possibilities for both personal and commercial ventures.

The property's combination of living and business space in a scenic, tranquil setting creates an ideal investment for those looking to balance work and lifestyle or explore new business opportunities.