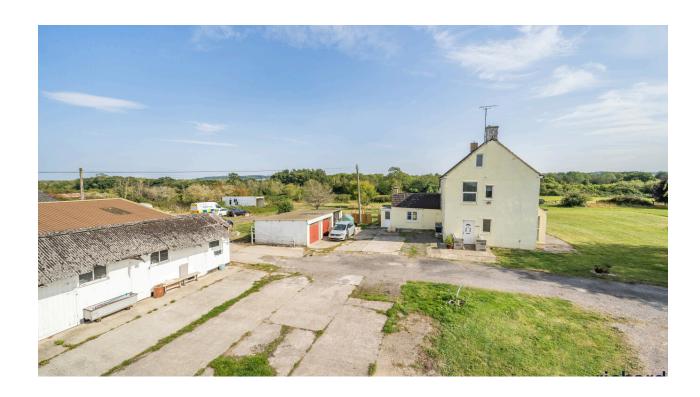

## Vale Farm

Royal Wootton Bassett

Freehold | EPC Rating - F

4

This 10-acre mixed-use property in Royal Wootton Bassett offers a unique blend of residential and commercial opportunities. At the heart of the estate is a five-bedroom detached home, perfect for a family looking for spacious countryside living.

In addition to the house, the property includes several large barns that have commercial permission that are ideal for a range of uses, such as offices, workshops, or storage facilities.

Strategically located, the property is ideal for commuters, with easy access to major transport routes, making travel to nearby towns and cities convenient. The spacious land provides additional potential for further development, expansion, or even agricultural use, offering diverse possibilities for both personal and commercial ventures.