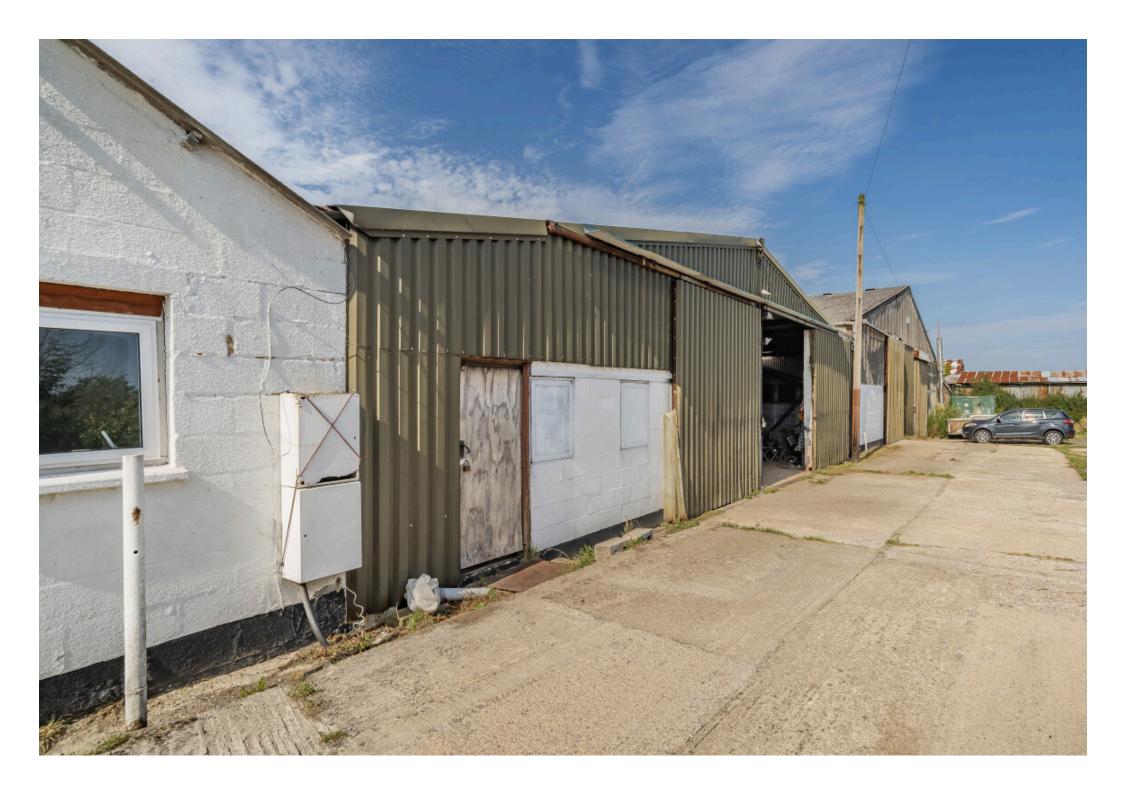

In addition to the house, the property includes several large barns that have commercial permission that are ideal for a range of uses, such as offices, workshops, or storage facilities.

Strategically located, the property is ideal for commuters, with easy access to major transport routes, making travel to nearby towns and cities convenient. The spacious land provides additional potential for further development, expansion, or even agricultural use, offering diverse possibilities for both personal and commercial ventures.