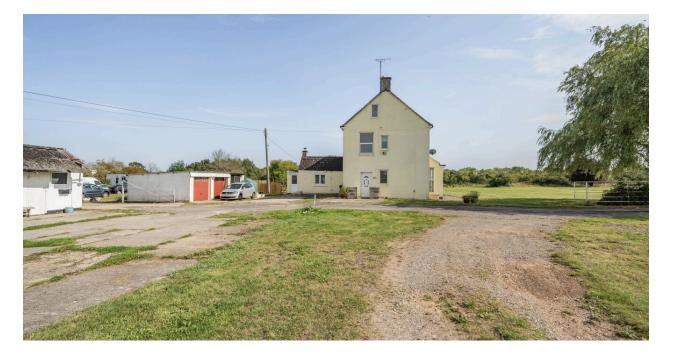

## Vale Farm

Royal Wootton Bassett

Freehold | EPC Rating - F

4

This 10-acre mixed-use property in Royal Wootton Bassett offers a unique blend of residential and commercial opportunities. At the heart of the estate is a five-bedroom detached home, perfect for a family looking for spacious countryside living.

In addition to the house, the property includes several large barns that have commercial permission that are ideal for a range of uses, such as offices, workshops, or storage facilities.

Strategically located, the property is ideal for commuters, with easy access to major transport routes, making travel to nearby towns and cities convenient. The spacious land provides additional potential for further development, expansion, or even agricultural use, offering diverse possibilities for both personal and commercial ventures.