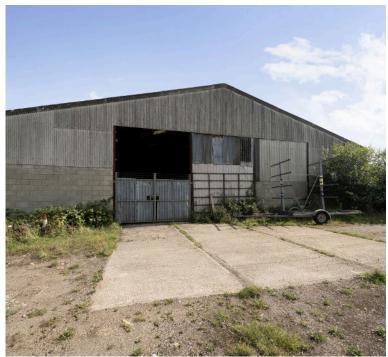

In addition to the house, the property includes several large barns that have commercial permission that are ideal for a range of uses, such as offices, workshops, or storage facilities.

Strategically located, the property is ideal for commuters, with easy access to major transport routes, making travel to nearby towns and cities convenient. The spacious land provides additional potential for further development, expansion, or even agricultural use, offering diverse possibilities for both personal and commercial ventures.