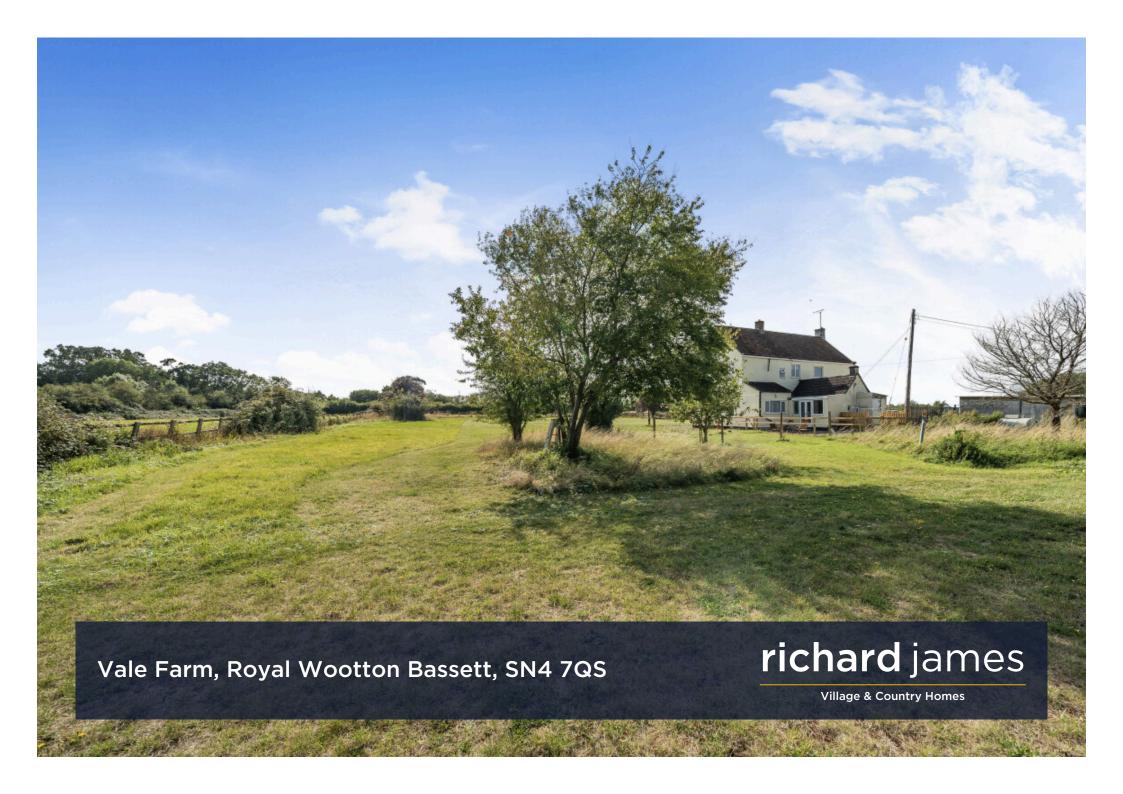

## Vale Farm

Royal Wootton Bassett

Freehold | EPC Rating - F

4

This 10-acre mixed-use property in Royal Wootton Bassett offers a unique blend of residential and commercial opportunities. At the heart of the estate is a five-bedroom detached home, perfect for a family looking for spacious countryside living.