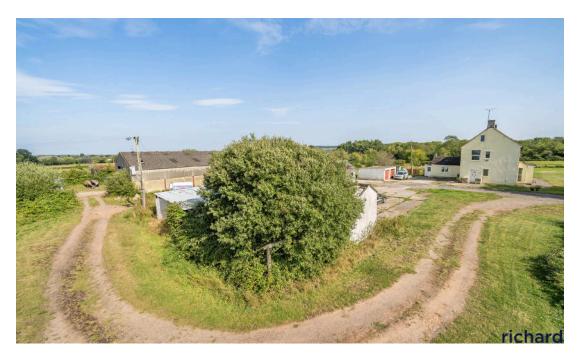

In addition to the house, the property includes several large barns that have commercial permission that are ideal for a range of uses, such as offices, workshops, or storage facilities.

Strategically located, the property is ideal for commuters, with easy access to major transport routes, making travel to nearby towns and cities convenient. The spacious land provides additional potential for further development, expansion, or even agricultural use, offering diverse possibilities for both personal and commercial ventures.