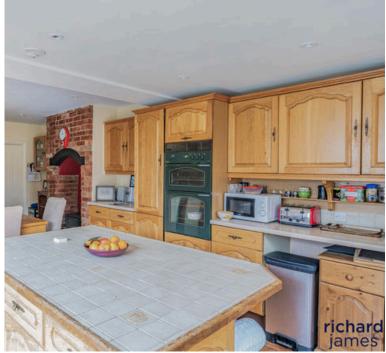

The property comprises; entrance porch, hallway, living room, a second reception room and a spacious kitchen diner with patio doors into the rear garden. Upstairs you'll find three comfortable double bedrooms and a generous family bathroom with shower and bath.