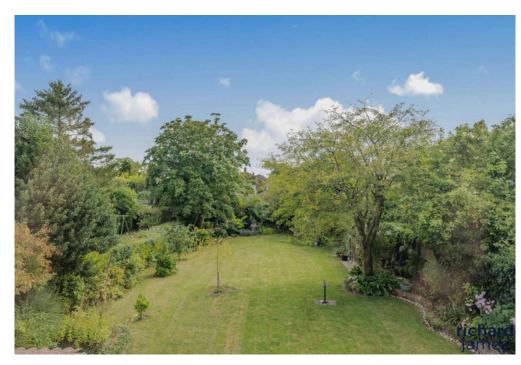

The property also benefits from a large tandem garage with access from the front and rear. The centre-piece of the home is a beautiful and private rear garden laid mostly to lawn and a border of trees, with a patio area to the front.