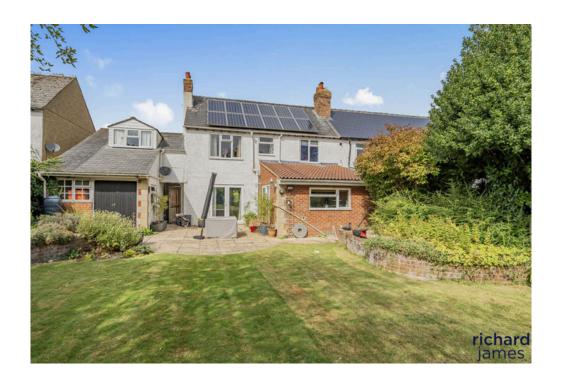

The property also benefits from a large tandem garage with access from the front and rear. The centre-piece of the home is a beautiful and private rear garden laid mostly to lawn and a border of trees, with a patio area to the front.