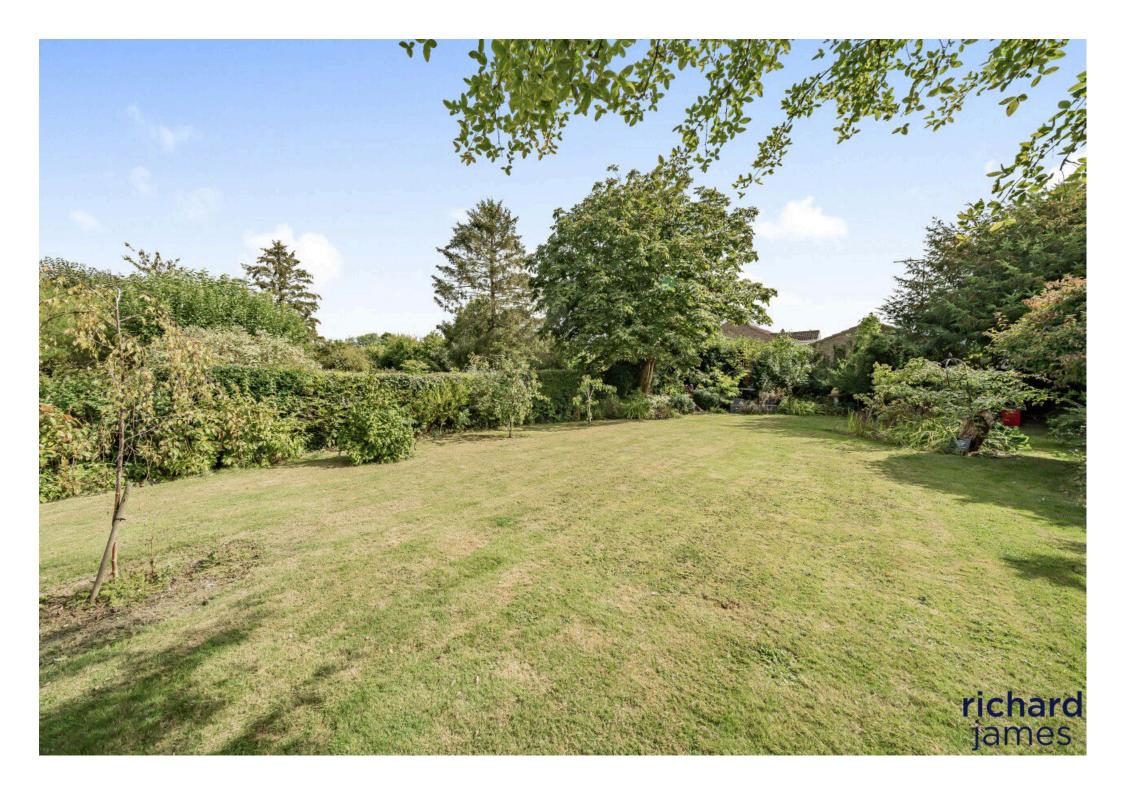

The property also benefits from a large tandem garage with access from the front and rear. The centre-piece of the home is a beautiful and private rear garden laid mostly to lawn and a border of trees, with a patio area to the front.