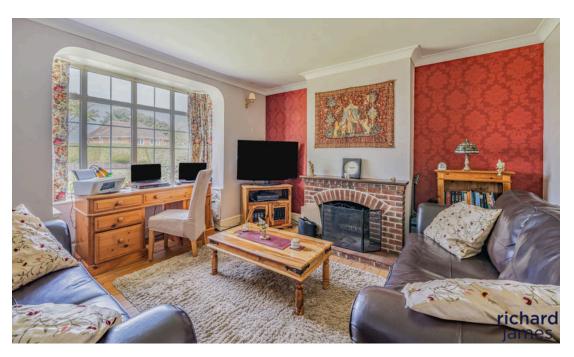

The property comprises; entrance porch, hallway, living room, a second reception room and a spacious kitchen diner with patio doors into the rear garden. Upstairs you'll find three comfortable double bedrooms and a generous family bathroom with shower and bath.