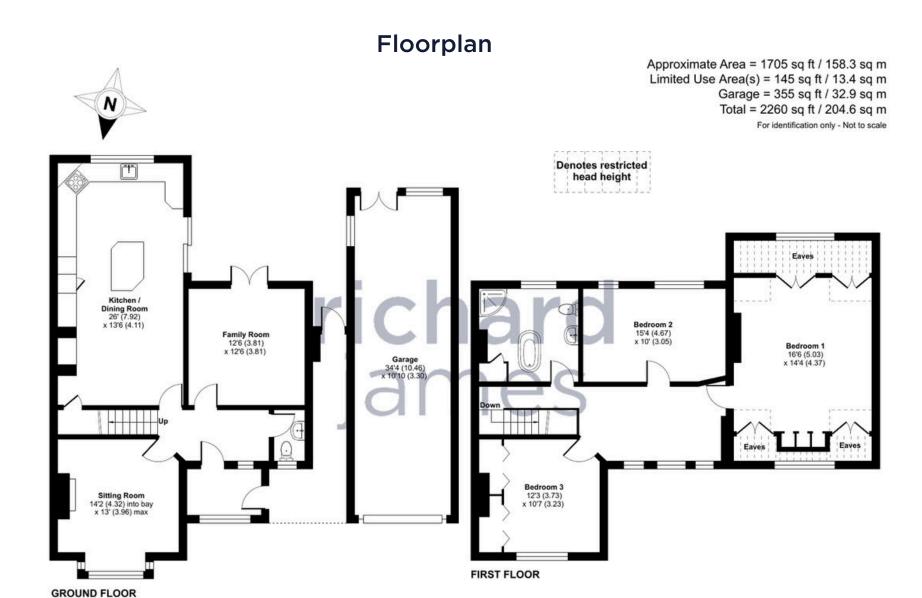

The property comprises; entrance porch, hallway, living room, a second reception room and a spacious kitchen diner with patio doors into the rear garden. Upstairs you'll find three comfortable double bedrooms and a generous family bathroom with shower and bath.

The property also benefits from a large tandem garage with access from the front and rear. The centre-piece of the home is a beautiful and private rear garden laid mostly to lawn and a border of trees, with a patio area to the front.

Get in touch for your chance to view this fantastic home!

Floor plan produced in accordance with RICS Property Measurement Standards incorporating International Property Measurement Standards (IPMS2 Residential). @nichecom 2024. Produced for Richard James. REF: 1180680