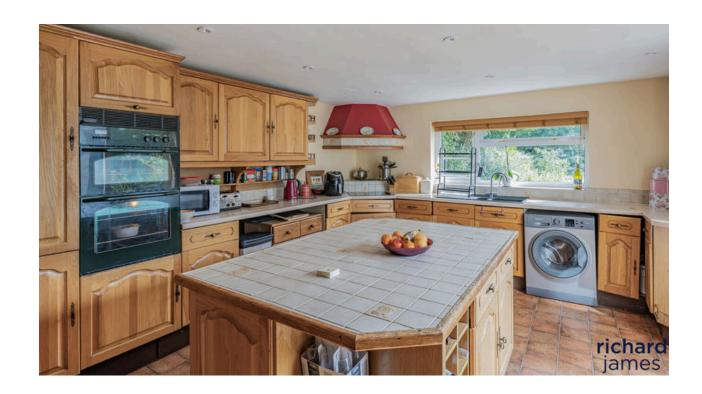

The property comprises; entrance porch, hallway, living room, a second reception room and a spacious kitchen diner with patio doors into the rear garden. Upstairs you'll find three comfortable double bedrooms and a generous family bathroom with shower and bath.