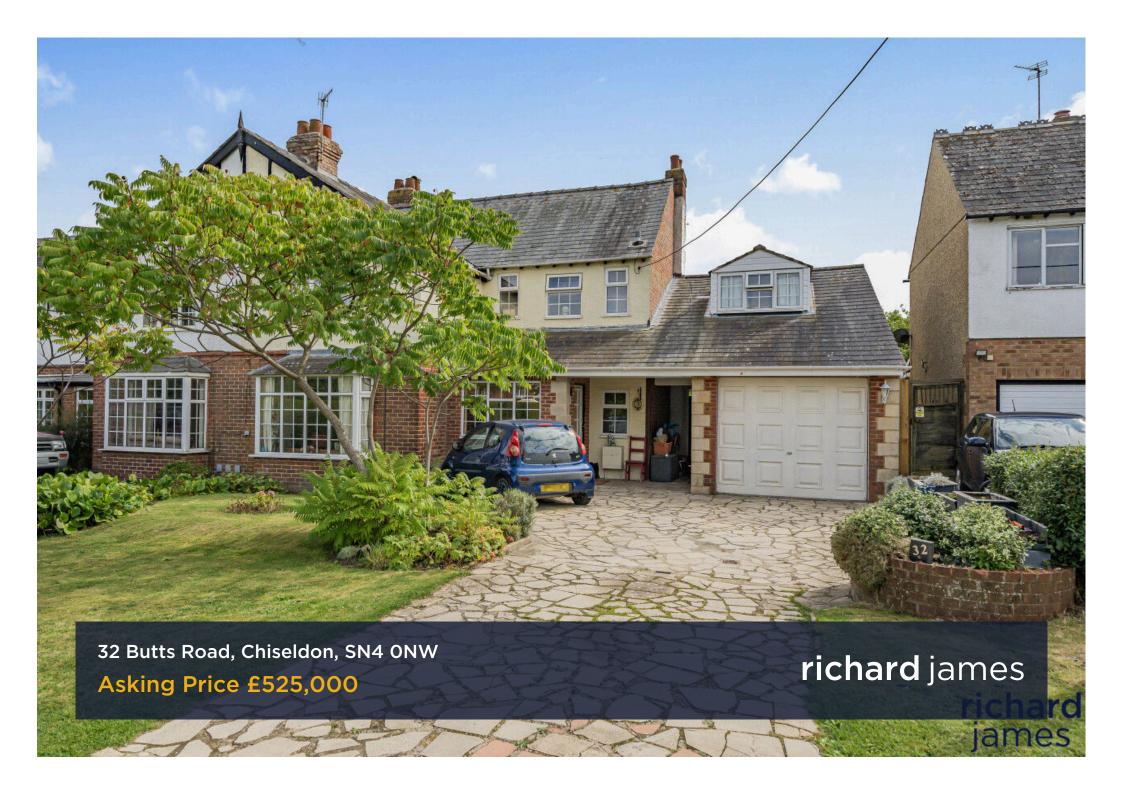

## **Butts Road**

## Chiseldon

Freehold | EPC Rating - D Council Tax Rating - E

3

<del>,</del>

3

- THREE BEDROOMS
- HIGHLY SOUGHT AFTER AREA
  - DOWNSTAIRS WC
  - BAY FRONTED
- PRIVATE LARGE REAR GARDEN
- TANDEM GARAGE AND DRIVEWAY

An amazing three bedroom semi-detached home in the ever popular Chiseldon. Situated on a quiet road on the outskirts of the village, you're never far from a number of useful amenities and connecting roads.