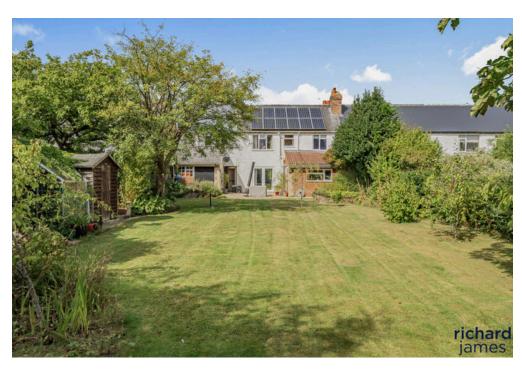

The property also benefits from a large tandem garage with access from the front and rear. The centre-piece of the home is a beautiful and private rear garden laid mostly to lawn and a border of trees, with a patio area to the front.