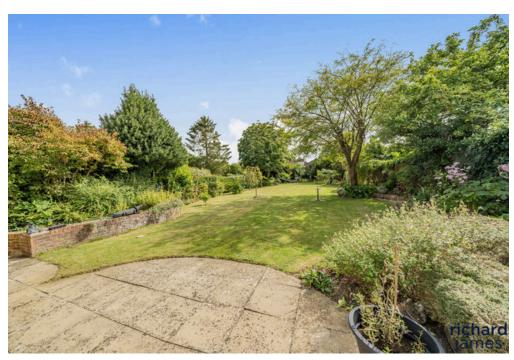

The property also benefits from a large tandem garage with access from the front and rear. The centre-piece of the home is a beautiful and private rear garden laid mostly to lawn and a border of trees, with a patio area to the front.