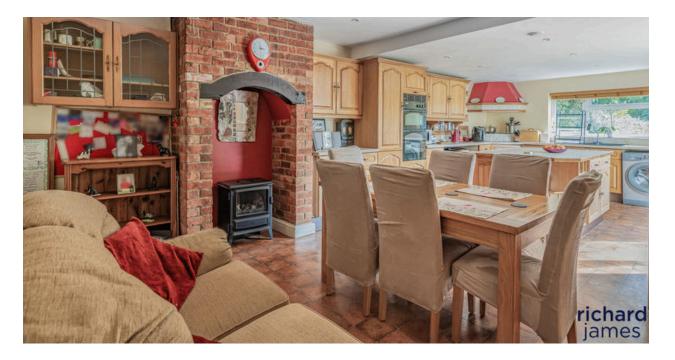

The property comprises; entrance porch, hallway, living room, a second reception room and a spacious kitchen diner with patio doors into the rear garden. Upstairs you'll find three comfortable double bedrooms and a generous family bathroom with shower and bath.