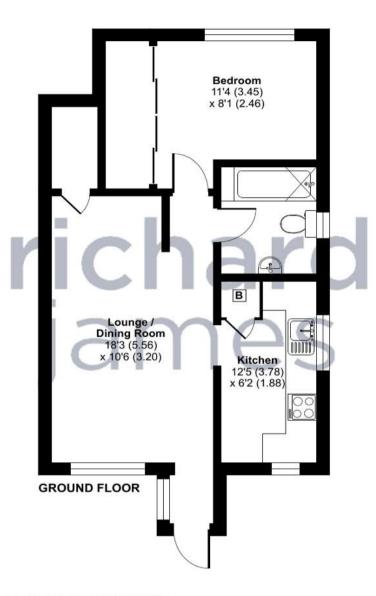

Other features include a small courtyard front garden, and an allocated parking space. A perfect first time buy.

Welcome Home.....

Floor plan produced in accordance with RICS Property Measurement Standards incorporating International Property Measurement Standards (IPMS2 Residential). © ntchecom 2024. Produced for Richard James. REF: 1194469