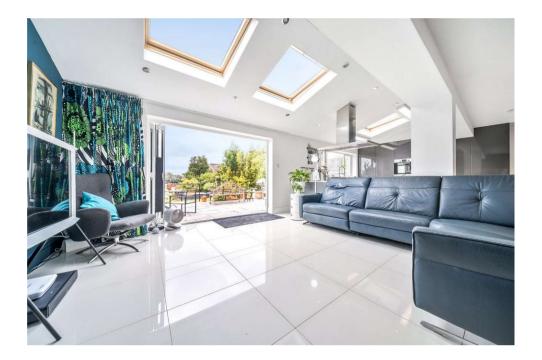

## call us for a free valuation on your property

rwb@richardjames.uk

High Street | Royal Wootton Bassett | SN4 7AY

This beautifully renovated mid-century home offers a harmonious blend of modern design and charm. Its elevated position provides captivating views, with every room thoughtfully designed to enhance both light and space. The heart of the home is a striking open-plan kitchen, dining, and family area, equipped with sleek, integrated appliances and framed by bi-folding doors that open onto a sundrenched terrace. The kitchen's U-shaped design maximizes both efficiency and style, while the adjoining utility room and cloakroom provide practical convenience.

The cosy sitting room at the front of the house is a welcoming retreat, featuring bespoke shelving and a custom TV and audio area. Ascend to the first floor, where you'll find four generously sized bedrooms, including a spacious main with an en-suite shower room. The additional bedrooms share a well-appointed family bathroom.