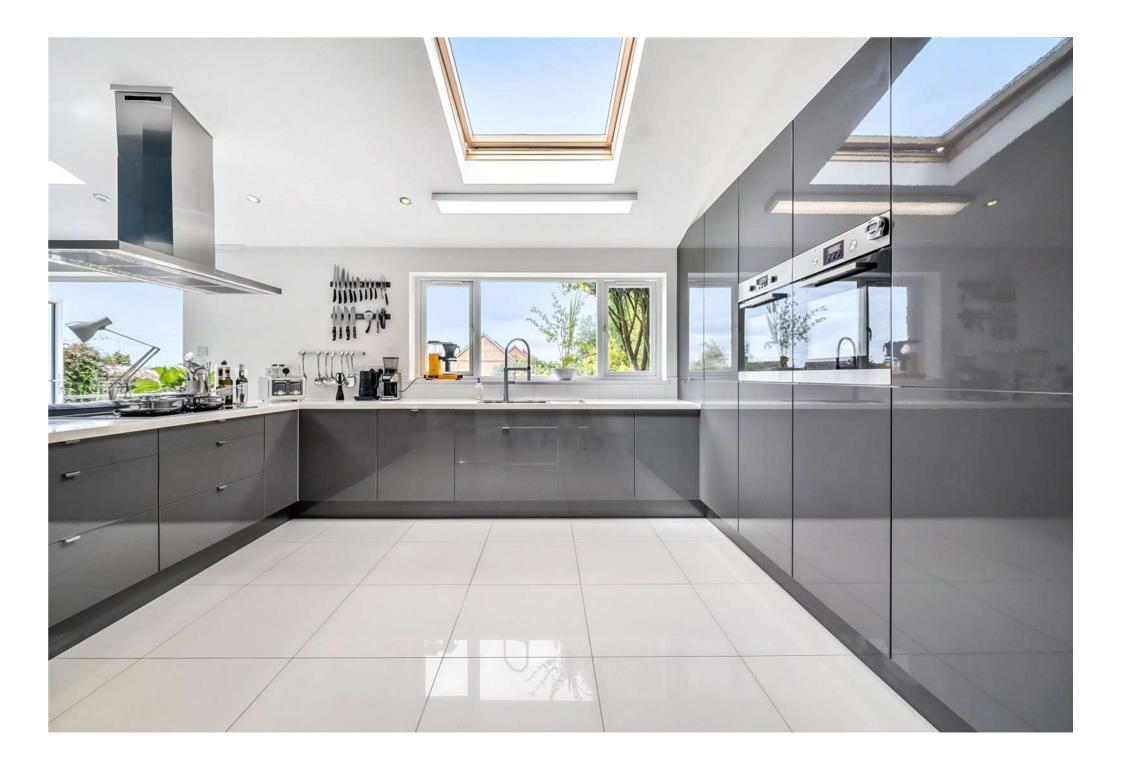

## call us for a free valuation on your property

rwb@richardjames.uk

High Street | Royal Wootton Bassett | SN4 7AY

This beautifully renovated mid-century home offers a harmonious blend of modern design and charm. Its elevated position provides captivating views, with every room thoughtfully designed to enhance both light and space. The heart of the home is a striking open-plan kitchen, dining, and family area, equipped with sleek, integrated appliances and framed by bi-folding doors that open onto a sundrenched terrace. The kitchen's U-shaped design maximizes both efficiency and style, while the adjoining utility room and cloakroom provide practical convenience.