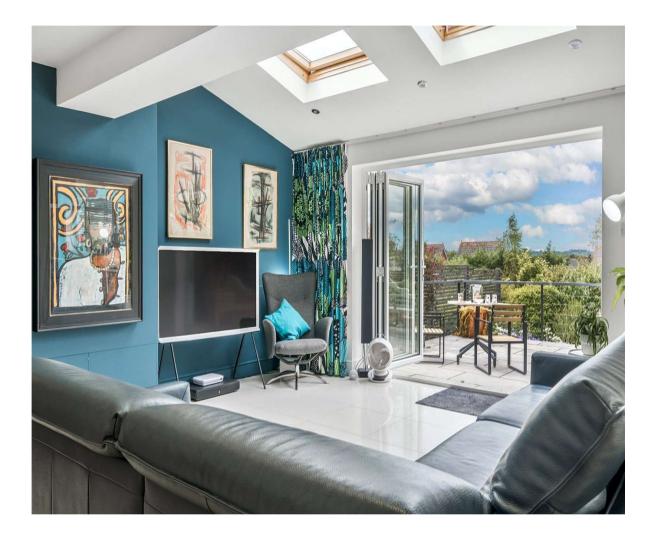

The cosy sitting room at the front of the house is a welcoming retreat, featuring bespoke shelving and a custom TV and audio area. Ascend to the first floor, where you'll find four generously sized bedrooms, including a spacious main with an en-suite shower room. The additional bedrooms share a well-appointed family bathroom.