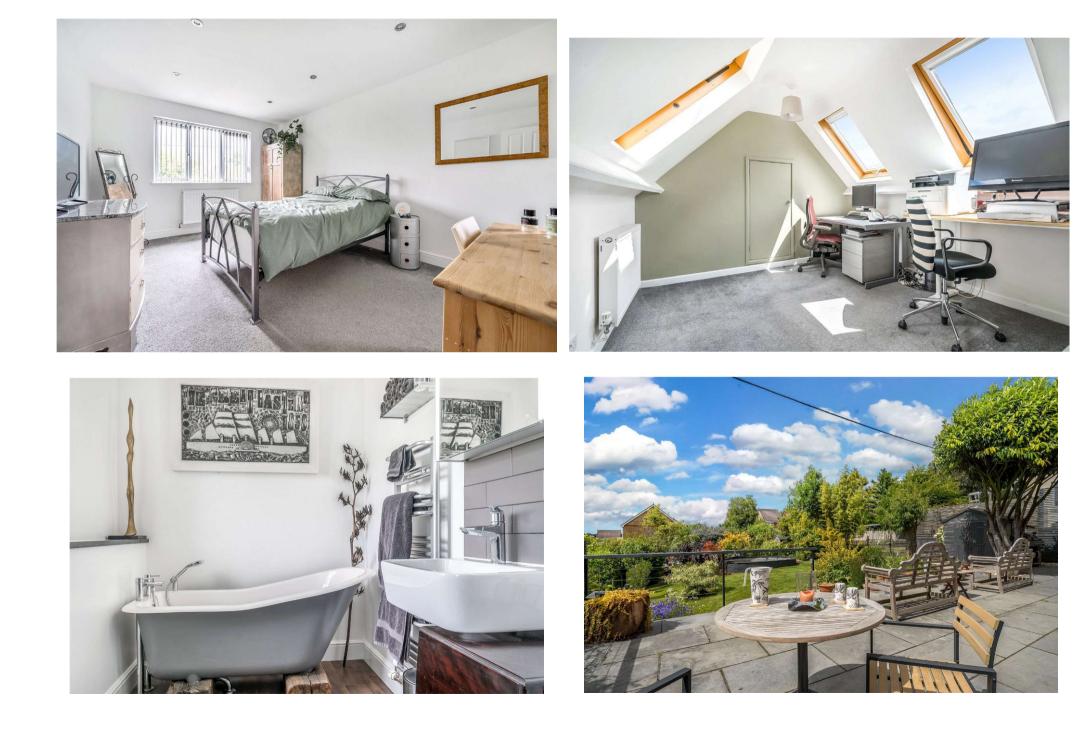

The cosy sitting room at the front of the house is a welcoming retreat, featuring bespoke shelving and a custom TV and audio area. Ascend to the first floor, where you'll find four generously sized bedrooms, including a spacious main with an en-suite shower room. The additional bedrooms share a well-appointed family bathroom.

The top floor serves as a flexible office space with ample storage, with the potential for further development, offering a unique opportunity for customisation.

Outside, the property's appeal continues with a large, paved terrace that overlooks the beautifully landscaped garden. With zoned areas of formal lawns, vibrant flower beds, and mature fruit trees, the garden offers a peaceful space. Steps lead down from the terrace to various outdoor spaces, making it ideal for relaxation, play, or entertaining. The property also includes ample parking and an integral garage.