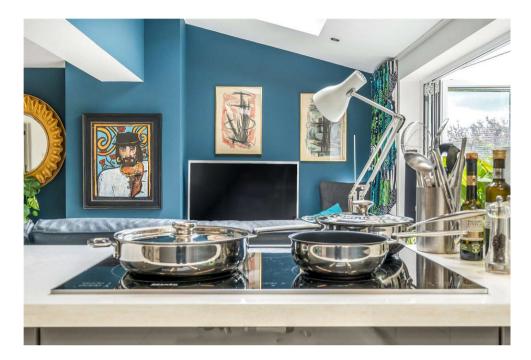

## call us for a free valuation on your property

rwb@richardjames.uk

High Street | Royal Wootton Bassett | SN4 7AY

This beautifully renovated mid-century home offers a harmonious blend of modern design and charm. Its elevated position provides captivating views, with every room thoughtfully designed to enhance both light and space. The heart of the home is a striking open-plan kitchen, dining, and family area, equipped with sleek, integrated appliances and framed by bi-folding doors that open onto a sundrenched terrace. The kitchen's U-shaped design maximizes both efficiency and style, while the adjoining utility room and cloakroom provide practical convenience.