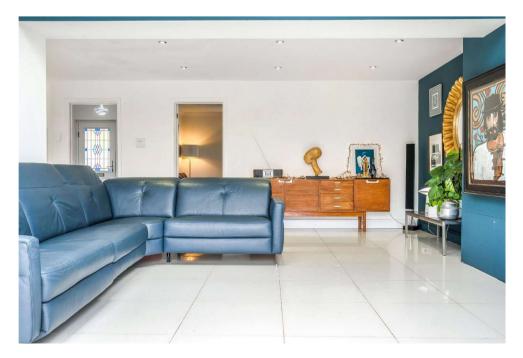

The cosy sitting room at the front of the house is a welcoming retreat, featuring bespoke shelving and a custom TV and audio area. Ascend to the first floor, where you'll find four generously sized bedrooms, including a spacious main with an en-suite shower room. The additional bedrooms share a well-appointed family bathroom.