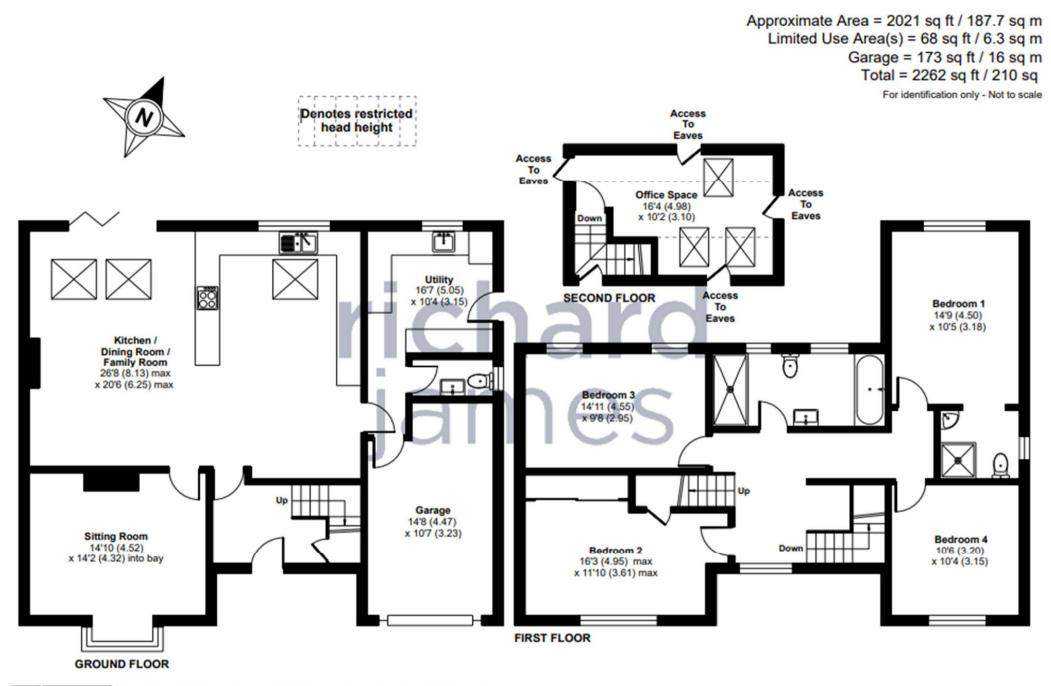

Floor plan produced in accordance with RICS Property Measurement Standards incorporating International Property Measurement Standards (IPMS2 Residential). © nichecom 2024. Produced for Richard James. REF: 1189742