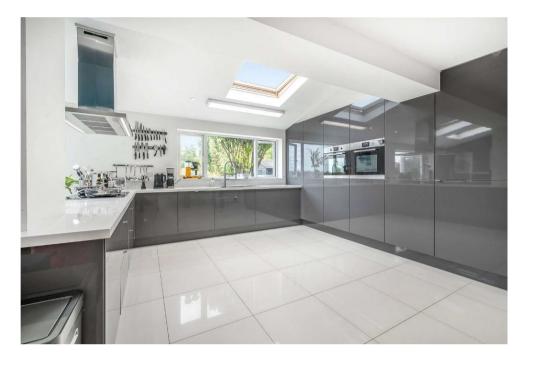

## call us for a free valuation on your property

rwb@richardjames.uk

High Street | Royal Wootton Bassett | SN4 7AY

This beautifully renovated mid-century home offers a harmonious blend of modern design and charm. Its elevated position provides captivating views, with every room thoughtfully designed to enhance both light and space. The heart of the home is a striking open-plan kitchen, dining, and family area, equipped with sleek, integrated appliances and framed by bi-folding doors that open onto a sundrenched terrace. The kitchen's U-shaped design maximizes both efficiency and style, while the adjoining utility room and cloakroom provide practical convenience.