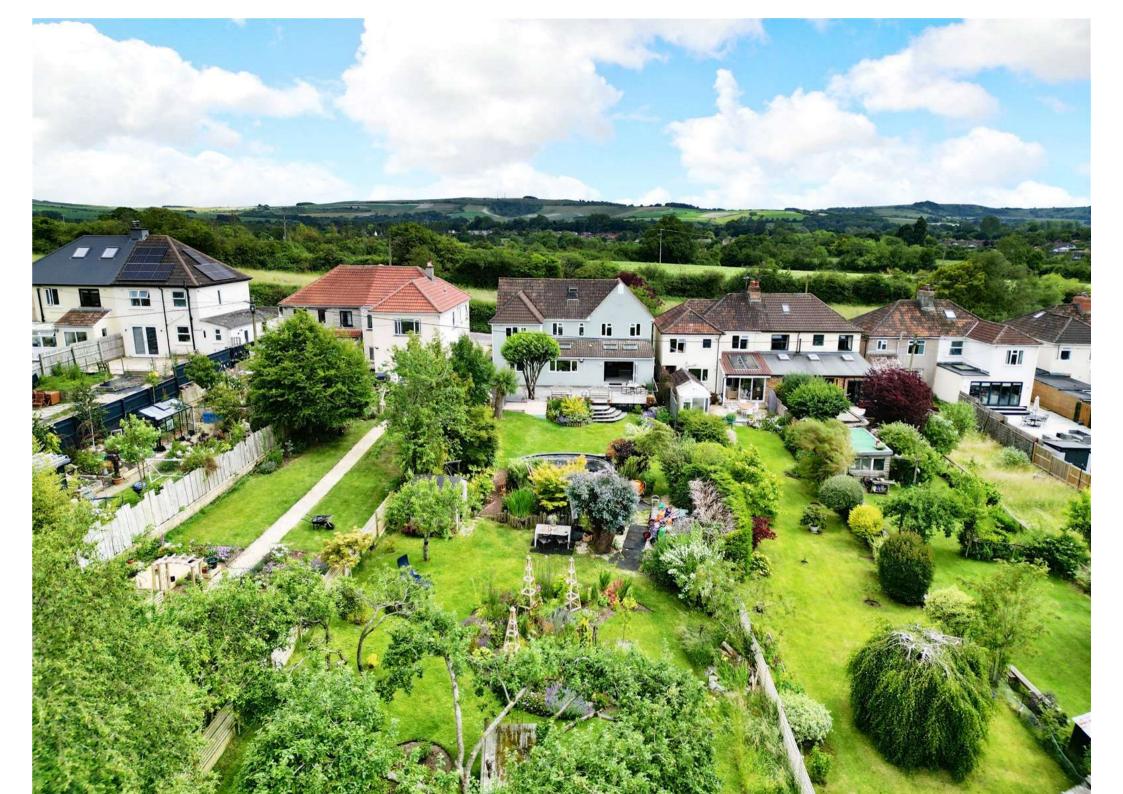

The top floor serves as a flexible office space with ample storage, with the potential for further development, offering a unique opportunity for customisation.

Outside, the property's appeal continues with a large, paved terrace that overlooks the beautifully landscaped garden. With zoned areas of formal lawns, vibrant flower beds, and mature fruit trees, the garden offers a peaceful space. Steps lead down from the terrace to various outdoor spaces, making it ideal for relaxation, play, or entertaining. The property also includes ample parking and an integral garage.

Nestled on the outskirts of Calne's historic district, this home enjoys a prime location. It is within walking distance of local amenities and offers access to scenic waterside paths and cycling routes that connect to nearby Bowood and Chippenham. With excellent transport links, including a mainline station in Chippenham and the M4 motorway nearby, this property combines a tranquil setting with convenient access to city life.