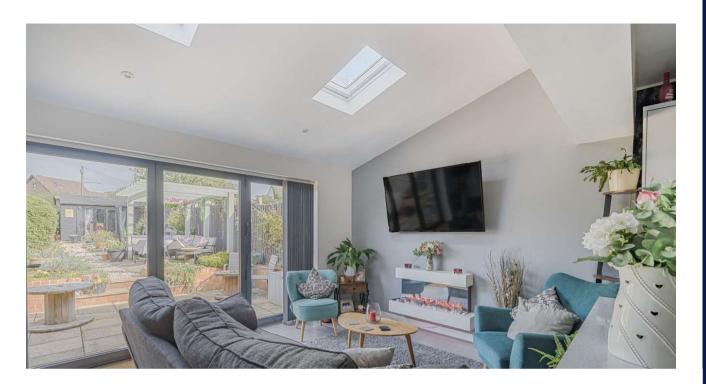

Upon entering, you are greeted by a warm and inviting sitting room at the front of the house, complete with a charming feature fireplace, perfect for cosy evenings. The heart of the home lies in the modern, open-plan kitchen and dining area, thoughtfully redesigned to offer a seamless flow between spaces. The kitchen itself boasts sleek, contemporary fittings with ample workspace and storage, ideal for family meals or entertaining guests