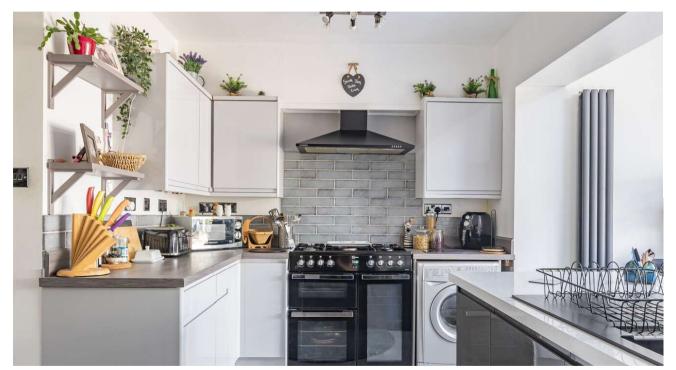

Upon entering, you are greeted by a warm and inviting sitting room at the front of the house, complete with a charming feature fireplace, perfect for cosy evenings. The heart of the home lies in the modern, open-plan kitchen and dining area, thoughtfully redesigned to offer a seamless flow between spaces. The kitchen itself boasts sleek, contemporary fittings with ample workspace and storage, ideal for family meals or entertaining guests