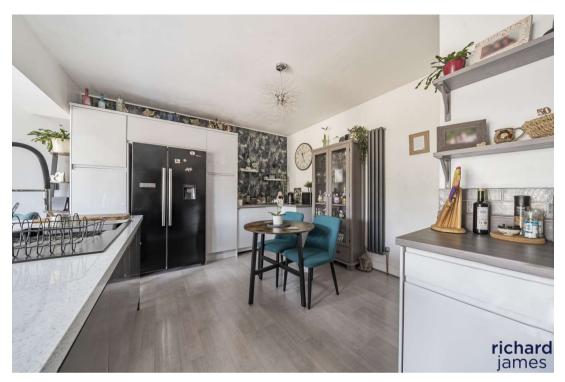

Upon entering, you are greeted by a warm and inviting sitting room at the front of the house, complete with a charming feature fireplace, perfect for cosy evenings. The heart of the home lies in the modern, open-plan kitchen and dining area, thoughtfully redesigned to offer a seamless flow between spaces. The kitchen itself boasts sleek, contemporary fittings with ample workspace and storage, ideal for family meals or entertaining guests