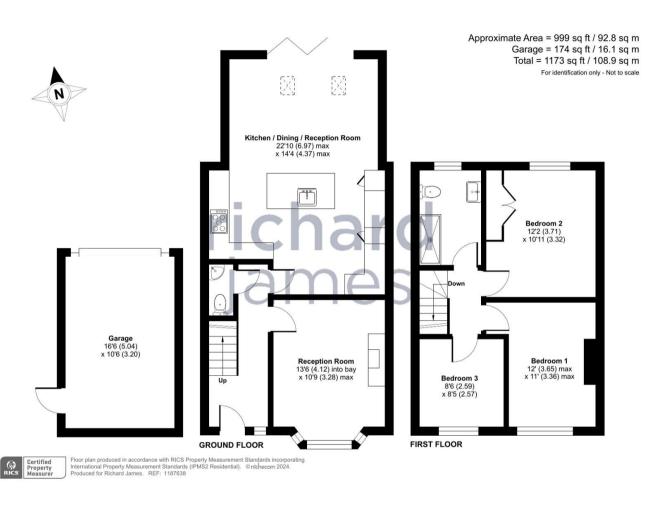

### **IN A NUTSHELL**

This delightful and mature terraced townhouse offers a perfect blend of traditional charm and modern comfort, with spacious, wellproportioned living areas that make it an ideal family home. The property is set back from the road with a neat, walled front garden that enhances its curb appeal, while the benefit of off-road parking ensures convenient access.

Upon entering, you are greeted by a warm and inviting sitting room at the front of the house, complete with a charming feature fireplace, perfect for cosy evenings. The heart of the home lies in the modern, open-plan kitchen and dining area, thoughtfully redesigned to offer a seamless flow between spaces. The kitchen itself boasts sleek, contemporary fittings with ample workspace and storage, ideal for family meals or entertaining guests