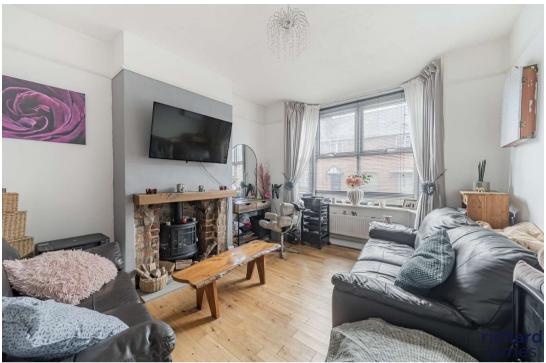

Upon entering, you are greeted by a warm and inviting sitting room at the front of the house, complete with a charming feature fireplace, perfect for cosy evenings. The heart of the home lies in the modern, open-plan kitchen and dining area, thoughtfully redesigned to offer a seamless flow between spaces. The kitchen itself boasts sleek, contemporary fittings with ample workspace and storage, ideal for family meals or entertaining guests