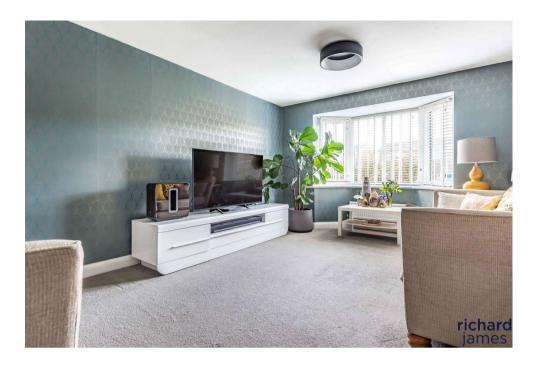

Inside the property briefly comprises entrance hall, cloakroom, living room with bay window, full width kitchen/dining room with French doors onto the landscaped garden with sunken patio area. The first floor offers master bedroom with ensuite, three further bedrooms and family bathroom.