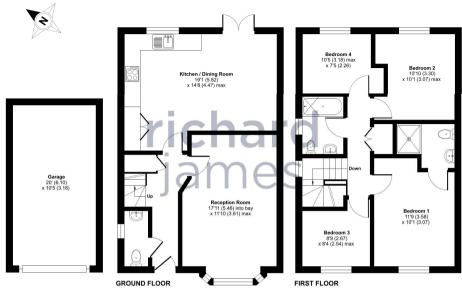

Inside the property briefly comprises entrance hall, cloakroom, living room with bay window, full width kitchen/dining room with French doors onto the landscaped garden with sunken patio area. The first floor offers master bedroom with ensuite, three further bedrooms and family bathroom.

## Approximate Area = 1328 sq ft / 123 sq m (includes garage)

For identification only - Not to scale

Floor plan produced in accordance with RICS Property Measurement Standards incorporal International Property Measurement Standards (IPMS2 Residential). © nichecom 2022.