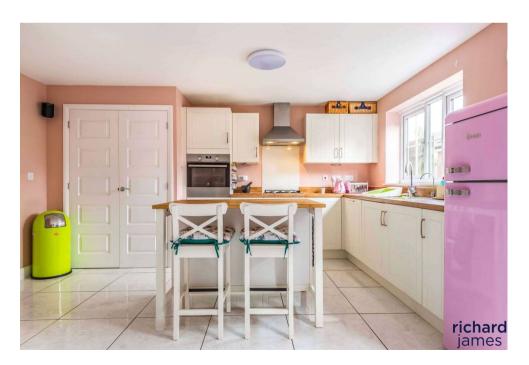

Inside the property briefly comprises entrance hall, cloakroom, living room with bay window, full width kitchen/dining room with French doors onto the landscaped garden with sunken patio area. The first floor offers master bedroom with ensuite, three further bedrooms and family bathroom.