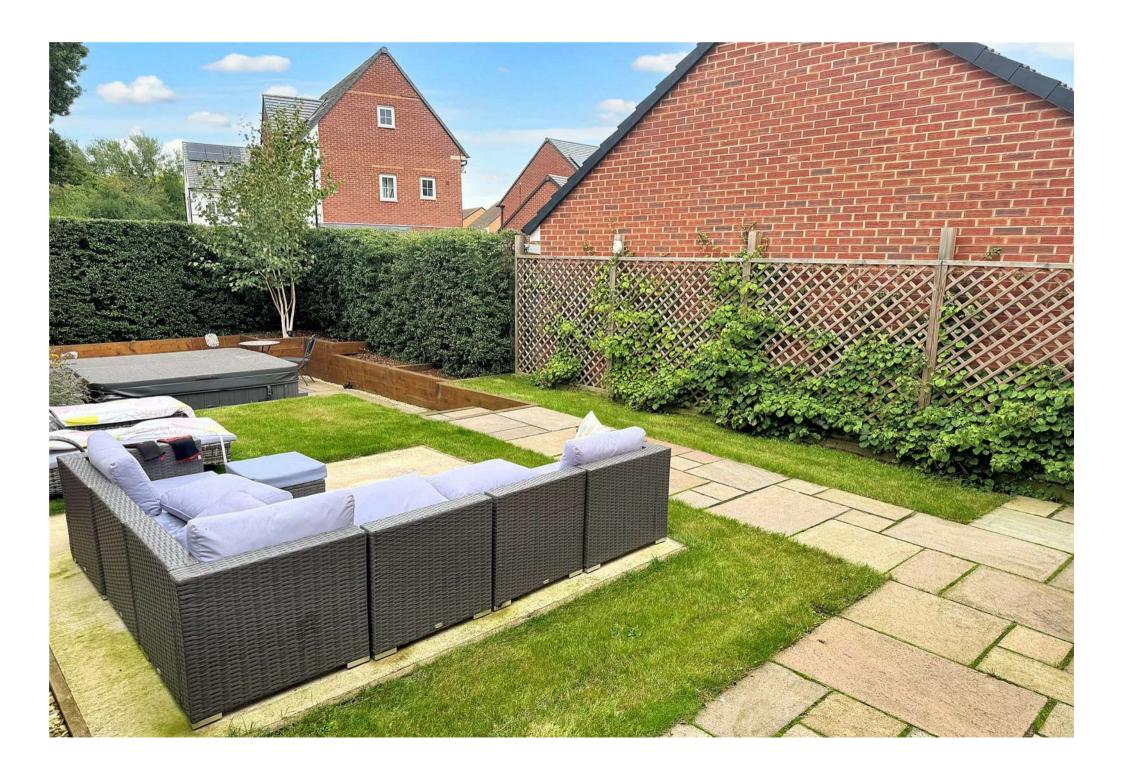

Inside the property briefly comprises entrance hall, cloakroom, living room with bay window, full width kitchen/dining room with French doors onto the landscaped garden with sunken patio area. The first floor offers master bedroom with ensuite, three further bedrooms and family bathroom.