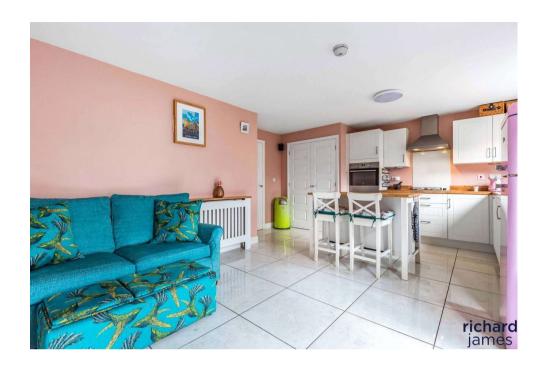

Inside the property briefly comprises entrance hall, cloakroom, living room with bay window, full width kitchen/dining room with French doors onto the landscaped garden with sunken patio area. The first floor offers master bedroom with ensuite, three further bedrooms and family bathroom.