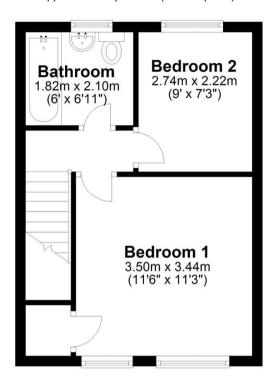

#### **First Floor**

Approx. 28.0 sq. metres (301.0 sq. feet)

Total area: approx. 55.3 sq. metres (594.9 sq. feet)