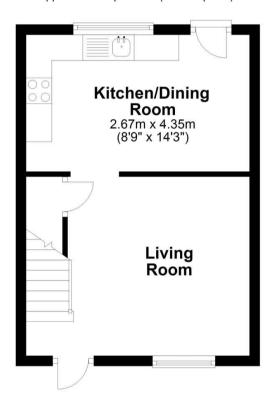

34 Woodchester, Westlea, Swindon, SN5 7BQ

Asking Price £225,000





### **IN A NUTSHELL**







\*\*\*2 BEDROOM END TERRACE, QUIET CUL DE SAC LOCATION, RECENTLY **REFURBISHED\*\*\*** 

Situated at the end of a quiet cul de sac, we are pleased to present this well presented 2 bedroom end terrace house, the property benefits from uPVC double glazing, gas radiator central heating, sitting room, re fitted kitchen/dining room, 2 bedrooms, re fitted family bathroom, garden & parking. The property is well located for all local amenities, shops, schools etc Lydiard Park & M4 J16. Viewing is highly recommended by the vendor's sole agent.

## **EPC**











### **Ground Floor**

Approx. 27.3 sq. metres (293.9 sq. feet)



#### **First Floor**

Approx. 28.0 sq. metres (301.0 sq. feet)



Total area: approx. 55.3 sq. metres (594.9 sq. feet)

#### Richard James & their clients give notice that:

- 1. These sales and particulars do not constitute any part of an offer of contract, and are for the guidance of prospective purchasers only and should not be relied on as statements of fact.
- 2. No representations are made in these particulars as to the condition of the property or as to whether any service or facilities are in good working order.
- 3. All Measurements are approximate.



## **EXCEPTIONAL SERVICE**

Our team will guide you through the process of buying or selling your home. We have a team of dedicated sales progressors in place to ensure your purchase or sale runs smoothly through to completion, ke