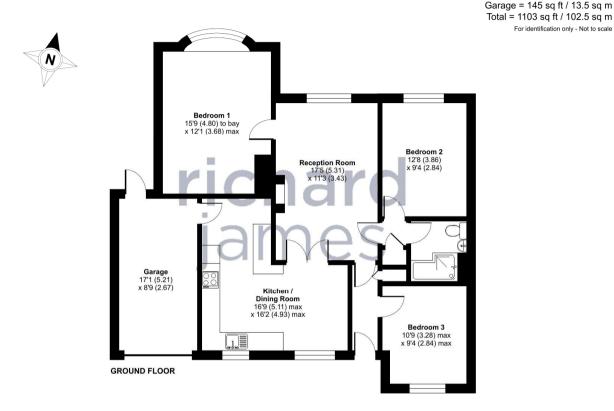

## EPC

Certified Property Measurer (N) RICS

Floor plan produced in accordance with RICS Property Measurement Standards incorporating International Property Measurement Standards (IPMS2 Residential). © nichecom 2024 roduced for Richard James. REF: 1181519

rightmove △

find your happy

Approximate Area = 958 sq ft / 89 sq m

For identification only - Not to scale