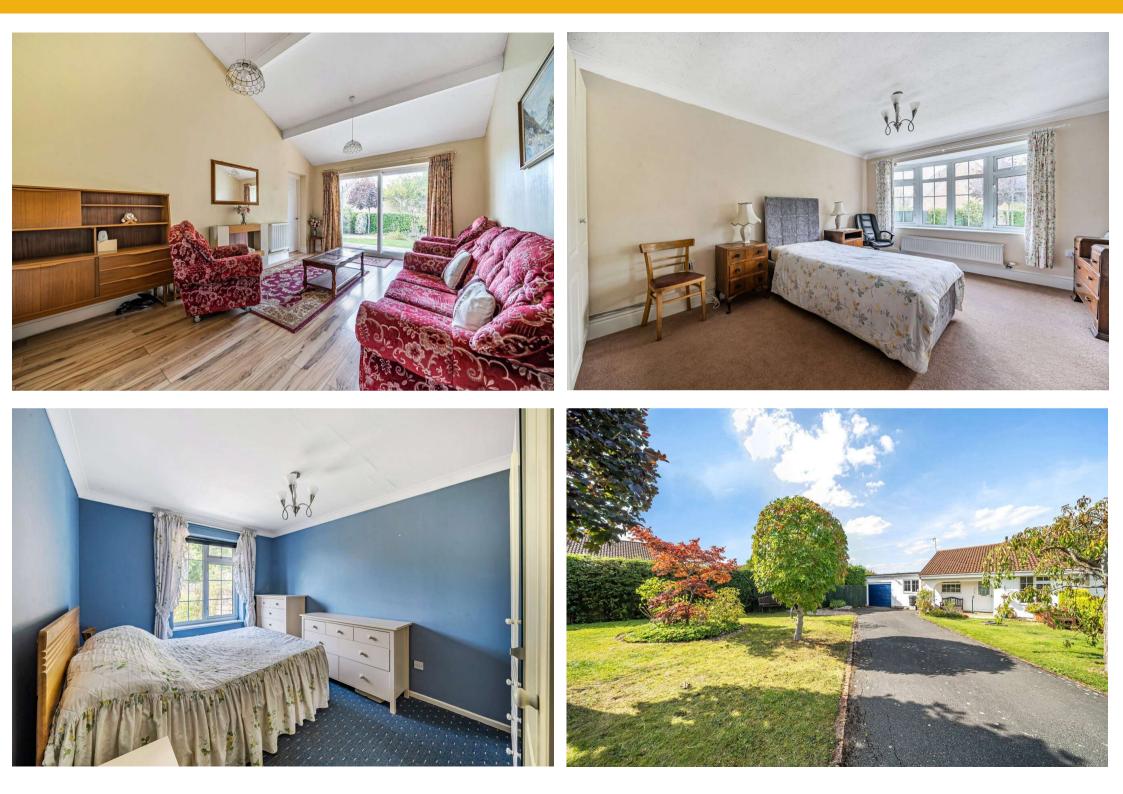

#### \*\*\*EXTENDED 3 BED DETBUNGALOW, LARGE PLOT, NO ONWARD CHAIN\*\*\*

Situated at the end of a quiet cul de sac & offered with no onward chain, we are pleased to present this extended 3 bedroom detached bungalow. The bungalow benefits from uPVC double glazing, gas radiator central heating, sitting room, kitchen/dining room, 3 bedrooms, bathroom, garage, garden & parking for numerous vehicles. The property is well located for all local amenities, shops, doctors, pharmacies etc Lydiard Park & M4 J16. The property is offered with no onward chain & viewing is highly recommended by the vendor's sole agent.