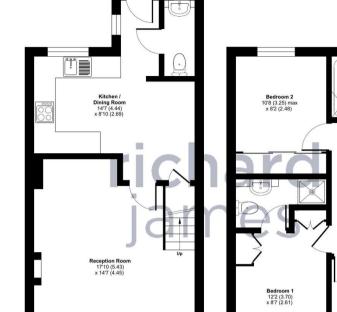

## Bedroom 3 8'9 (2.66) x 5'9 (1.76)

FIRST FLOOR

GROUND FLOOR Floor plan produced in accordance with RICS Property Measurement Standards incorporating nternational Property Measurement Standards (IPMS2 Residential). ©ntchecorn 2024. Produced for Richard James. REF: 118060

3. All Measurements are approximate.

Approximate Area = 826 sq ft / 76.7 sq m For identification only - Not to scale