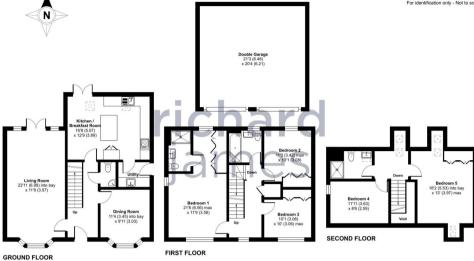

## Ground Floor:

Upon entering through the entrance hallway, you are greeted by a large dual-aspect living room that floods with natural light, creating a warm and inviting atmosphere. The separate formal dining room offers flexibility, easily transforming into a delightful playroom if desired. The well-appointed kitchen and breakfast room provide ample space for casual dining and culinary adventures. Additionally, there is a separate utility room and a convenient WC on this level.

### First Floor:

Ascending to the first floor, you'll find three generously sized double bedrooms, each featuring fitted wardrobes. The principal bedroom is a true retreat, complete with a dressing area and a spacious ensuite shower room. A three-piece family bathroom serves the remaining bedrooms on this floor, ensuring comfort and convenience for all.

#### Second Floor:

The second floor continues to impress with two additional double bedrooms. An airy landing area enhances the sense of space, while a wellappointed shower room completes this level.

call us for a free valuation on your property