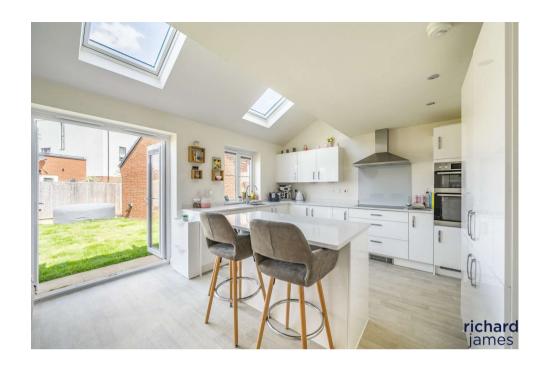

## Ground Floor:

Upon entering through the entrance hallway, you are greeted by a large dual-aspect living room that floods with natural light, creating a warm and inviting atmosphere. The separate formal dining room offers flexibility, easily transforming into a delightful playroom if desired. The well-appointed kitchen and breakfast room provide ample space for casual dining and culinary adventures. Additionally, there is a separate utility room and a convenient WC on this level.