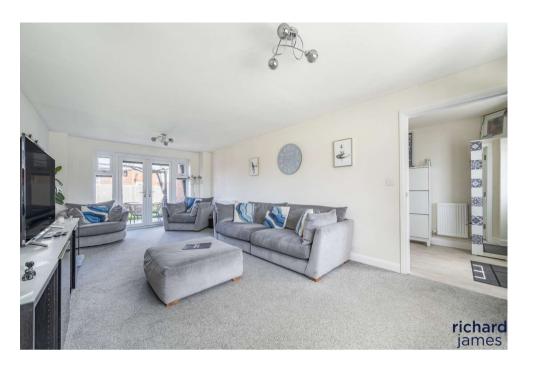

## Ground Floor:

Upon entering through the entrance hallway, you are greeted by a large dual-aspect living room that floods with natural light, creating a warm and inviting atmosphere. The separate formal dining room offers flexibility, easily transforming into a delightful playroom if desired. The well-appointed kitchen and breakfast room provide ample space for casual dining and culinary adventures. Additionally, there is a separate utility room and a convenient WC on this level.