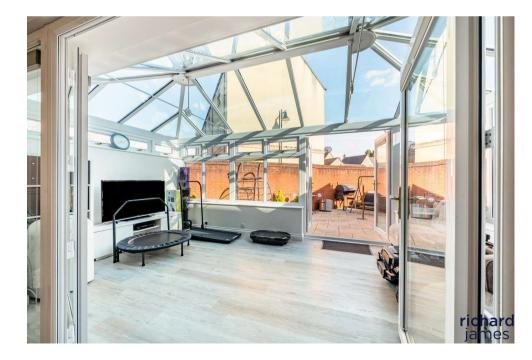

Upon entering, you are greeted by a spacious entrance hall leading to a fulllength, modern kitchen diner that is sure to be the heart of the home. The kitchen is equipped with contemporary fixtures and fittings, complemented by a separate utility room for added convenience. Adjacent to the kitchen, the full-length lounge provides a bright and airy space to relax and unwind. The lounge seamlessly connects to a delightful conservatory, offering additional living space with views of the garden. Completing the ground floor is a convenient downstairs WC.