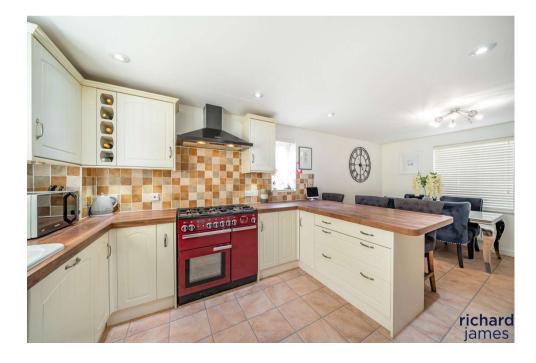

Upon entering, you are greeted by a spacious entrance hall leading to a fulllength, modern kitchen diner that is sure to be the heart of the home. The kitchen is equipped with contemporary fixtures and fittings, complemented by a separate utility room for added convenience. Adjacent to the kitchen, the full-length lounge provides a bright and airy space to relax and unwind. The lounge seamlessly connects to a delightful conservatory, offering additional living space with views of the garden. Completing the ground floor is a convenient downstairs WC.