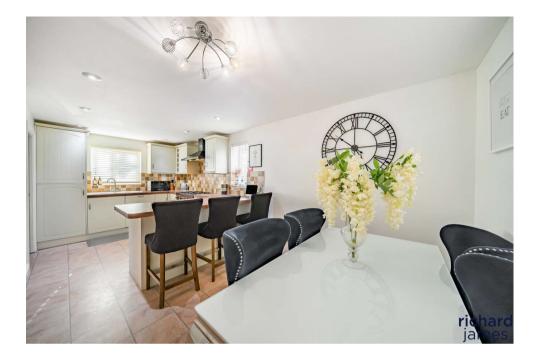

Upon entering, you are greeted by a spacious entrance hall leading to a fulllength, modern kitchen diner that is sure to be the heart of the home. The kitchen is equipped with contemporary fixtures and fittings, complemented by a separate utility room for added convenience. Adjacent to the kitchen, the full-length lounge provides a bright and airy space to relax and unwind. The lounge seamlessly connects to a delightful conservatory, offering additional living space with views of the garden. Completing the ground floor is a convenient downstairs WC.