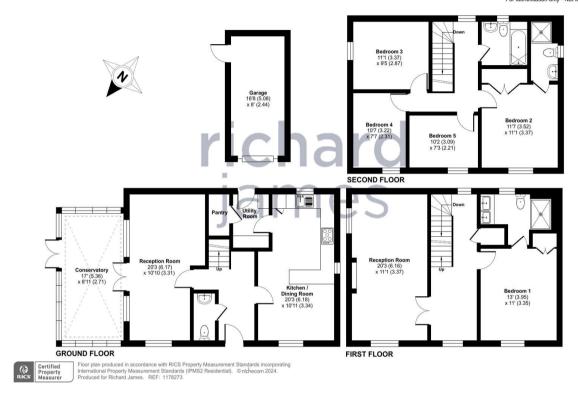

call us for a free valuation on your property

northswindon@richardjames.uk

Gemini House | Hargreaves Road | SN25 5AZ

Approximate Area = 1956 sq ft / 181.7 sq m Garage = 125 sq ft / 11.6 sq m Total = 2081 sq ft / 193.3 sq m For identification only - Not to scale