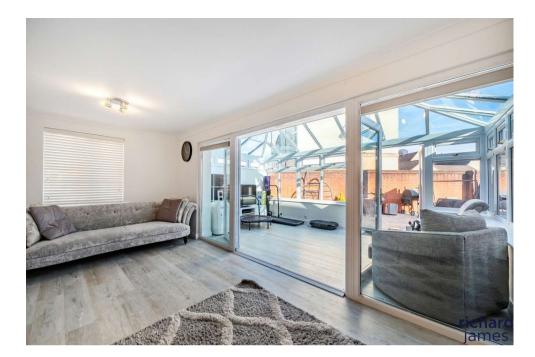

Upon entering, you are greeted by a spacious entrance hall leading to a fulllength, modern kitchen diner that is sure to be the heart of the home. The kitchen is equipped with contemporary fixtures and fittings, complemented by a separate utility room for added convenience. Adjacent to the kitchen, the full-length lounge provides a bright and airy space to relax and unwind. The lounge seamlessly connects to a delightful conservatory, offering additional living space with views of the garden. Completing the ground floor is a convenient downstairs WC.