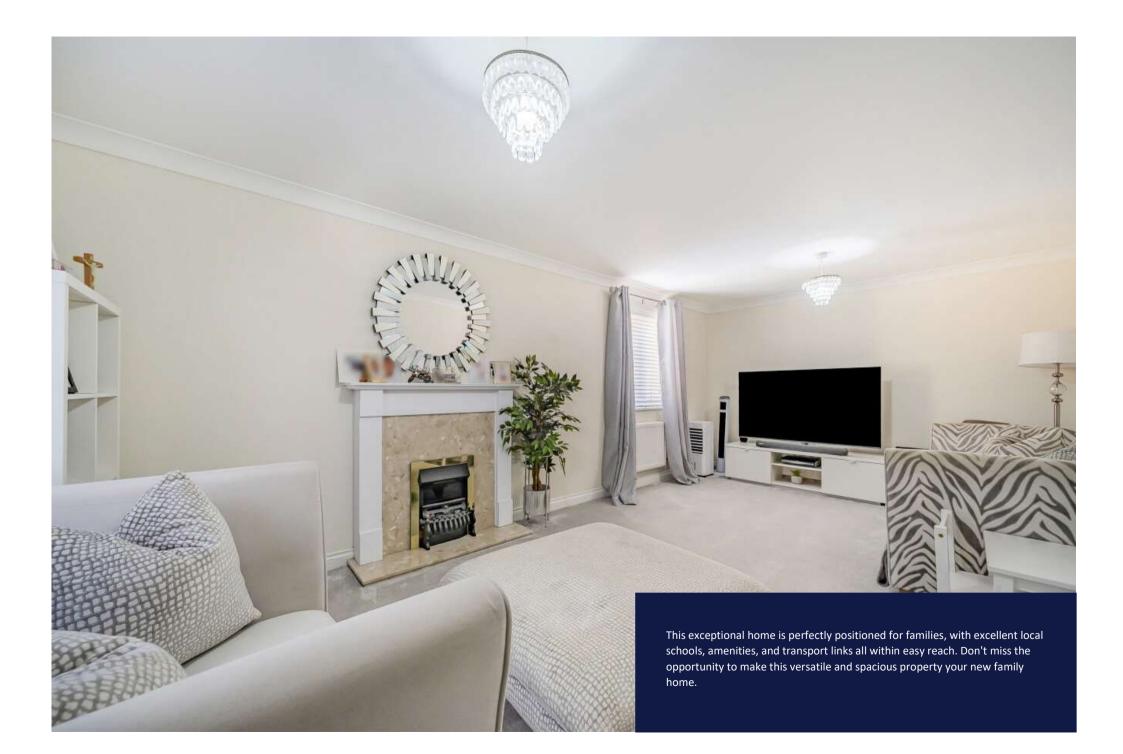

Upon entering, you are greeted by a spacious entrance hall leading to a fulllength, modern kitchen diner that is sure to be the heart of the home. The kitchen is equipped with contemporary fixtures and fittings, complemented by a separate utility room for added convenience. Adjacent to the kitchen, the full-length lounge provides a bright and airy space to relax and unwind. The lounge seamlessly connects to a delightful conservatory, offering additional living space with views of the garden. Completing the ground floor is a convenient downstairs WC.