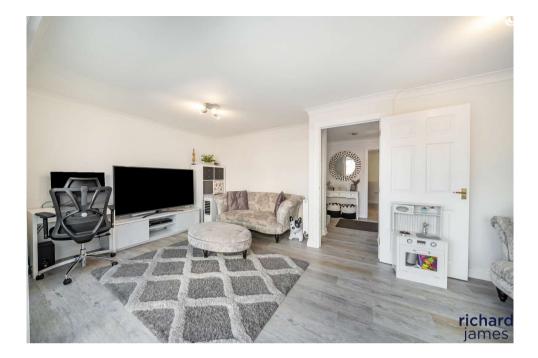

Upon entering, you are greeted by a spacious entrance hall leading to a fulllength, modern kitchen diner that is sure to be the heart of the home. The kitchen is equipped with contemporary fixtures and fittings, complemented by a separate utility room for added convenience. Adjacent to the kitchen, the full-length lounge provides a bright and airy space to relax and unwind. The lounge seamlessly connects to a delightful conservatory, offering additional living space with views of the garden. Completing the ground floor is a convenient downstairs WC.