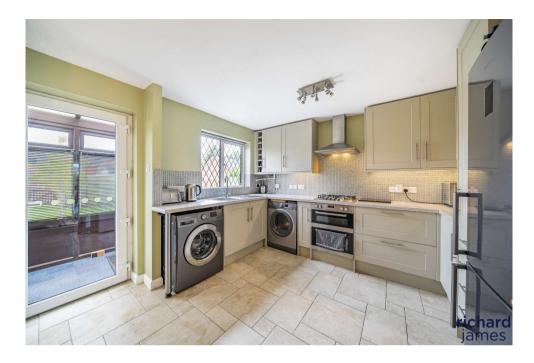

Step into a welcoming porch area that leads to a spacious kitchen diner, perfect for family gatherings and entertaining. The contemporary kitchen is equipped with all the modern amenities, creating a delightful cooking space. The inviting lounge features a stunning log burner, adding a cozy touch for those chilly evenings. Additionally, a bright conservatory, replaced in 2018, provides a wonderful space for relaxation and views of the garden. Downstair also offers a convenient WC.