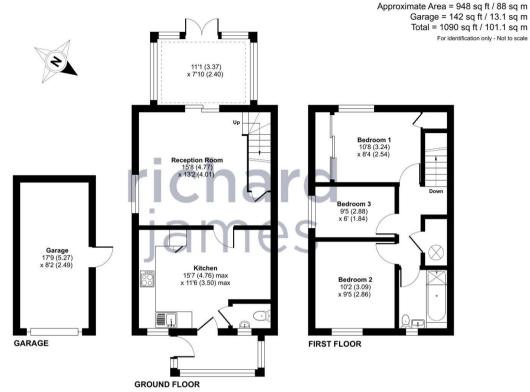

call us for a free valuation on your property

eastswindon@richardjames.uk

Grange Drive | Stratton | SN3 4LA

Floor plan produced in accordance with RICS Property Measurement Standards incorporating International Property Measurement Standards (IPMS2 Residential). @ntchecom 2024. Produced for Richard James. REF: 1192478