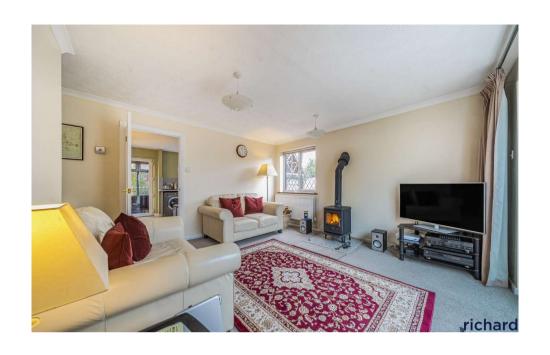

Step into a welcoming porch area that leads to a spacious kitchen diner, perfect for family gatherings and entertaining. The contemporary kitchen is equipped with all the modern amenities, creating a delightful cooking space. The inviting lounge features a stunning log burner, adding a cozy touch for those chilly evenings. Additionally, a bright conservatory, replaced in 2018, provides a wonderful space for relaxation and views of the garden. Downstair also offers a convenient WC.