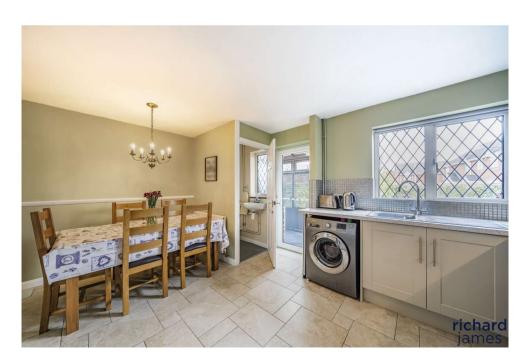

Step into a welcoming porch area that leads to a spacious kitchen diner, perfect for family gatherings and entertaining. The contemporary kitchen is equipped with all the modern amenities, creating a delightful cooking space. The inviting lounge features a stunning log burner, adding a cozy touch for those chilly evenings. Additionally, a bright conservatory, replaced in 2018, provides a wonderful space for relaxation and views of the garden. Downstair also offers a convenient WC.