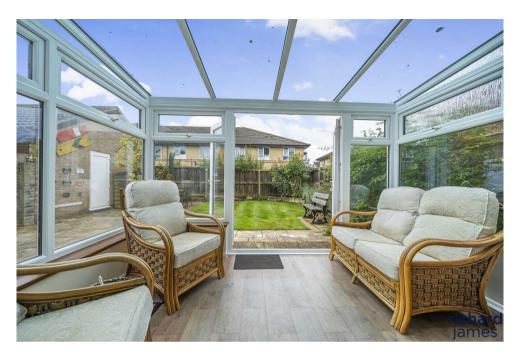

Step into a welcoming porch area that leads to a spacious kitchen diner, perfect for family gatherings and entertaining. The contemporary kitchen is equipped with all the modern amenities, creating a delightful cooking space. The inviting lounge features a stunning log burner, adding a cozy touch for those chilly evenings. Additionally, a bright conservatory, replaced in 2018, provides a wonderful space for relaxation and views of the garden. Downstair also offers a convenient WC.