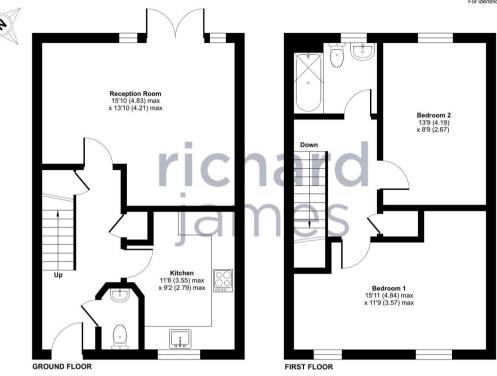

Scorhill Lane, East Wichel, SN1 7BL

asking price £260,000

richard james

leasehold energy efficiency rating

Offered for sale in one of the area's most desirable spots is this larger than average two bedroom property. In excellent condition throughout and sitting at 848sqft, this makes for an ideal first time purchase. Briefly comprising; brilliant sized sitting room/diner with patio doors onto the rear garden, a good sized kitchen and a WC. Upstairs you'll find two great bedrooms, along with the family bathroom. At the rear sits a good sized garden, laid to lawn with ample patio space and parking behind. What sets this property apart is the location. With ample green space to front with a small lake, it's an idyllic position and perfect for summer evening walks you'll struggle to find a better spot in the whole of Wichelstowe. Everything you need is on your doorstop, from primary & secondary schools, local eateries and a co op are all a stones throw away. Call us today to book your viewing.

call us for a free valuation on your property

oldtown@richardjames.uk

Victoria Road | Old Town | SN1 3BD

Floor plan produced in accordance with RICS Property Measurement Standards incorporating International Property Measurement Standards (IPMS2 Residential). @nichecom 2024. Produced for Richard James. REF: 1178155