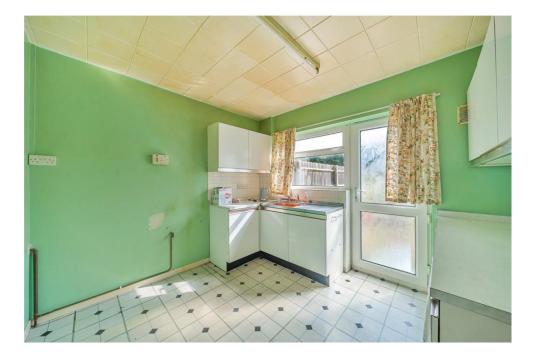

The home would be perfect for those looking to put their own stamp on things.

Upon entering you are greeted with an entrance hall, living/dining room to the right and kitchen at the rear. You will also find a utility space off the kitchen. Upstairs boasts three bedrooms and a family bathroom which is split into a separate toilet and bathroom.