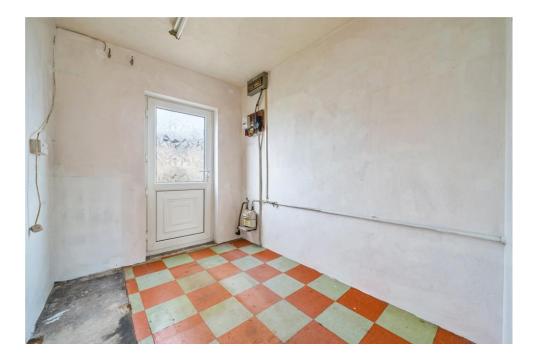

The home would be perfect for those looking to put their own stamp on things.

Upon entering you are greeted with an entrance hall, living/dining room to the right and kitchen at the rear. You will also find a utility space off the kitchen. Upstairs boasts three bedrooms and a family bathroom which is split into a separate toilet and bathroom.