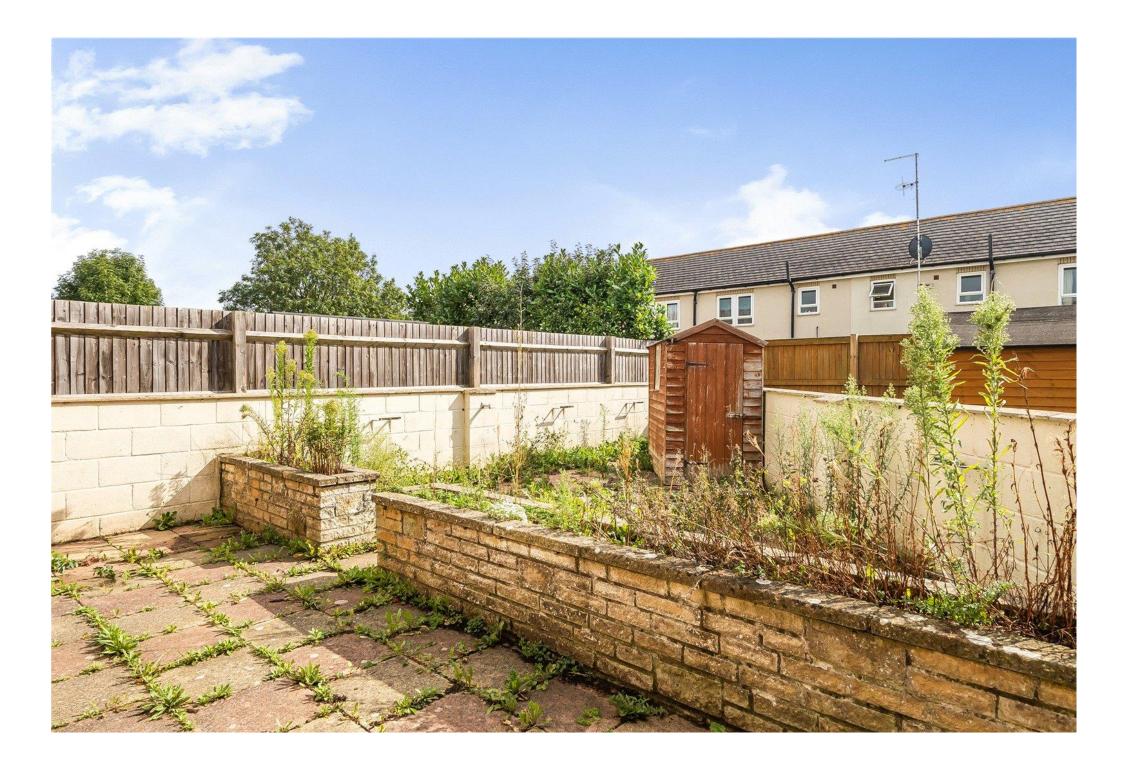

Externally the home has a large garden to the rear and front garden with potential scope (STPP) to create driveway parking.

Please note this is Laing Easi construction and is indeed mortgageable.

We highly recommend a viewing to see the potential on offer.