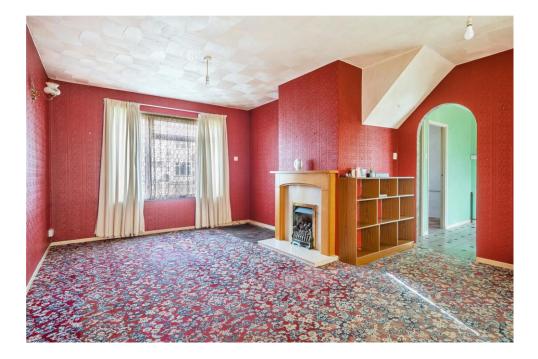

The home would be perfect for those looking to put their own stamp on things.

Upon entering you are greeted with an entrance hall, living/dining room to the right and kitchen at the rear. You will also find a utility space off the kitchen. Upstairs boasts three bedrooms and a family bathroom which is split into a separate toilet and bathroom.