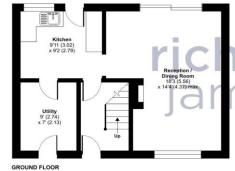

Approximate Area = 916 sq ft / 85.1 sq m For identification only - Not to scale

## call us for a free valuation on your property

eastswindon@richardjames.uk

Grange Drive | Stratton | SN3 4LA

Floor plan produced in accordance with RICS Property Measurement Standards incorporating international Property Measurement Standards (IPMS2 Residential). © https://doi.org/10.1007/ Produced for Richard James. REF: 1194160