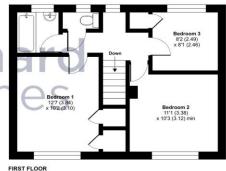

Approximate Area = 916 sq ft / 85.1 sq m For identification only - Not to scale

## call us for a free valuation on your property

eastswindon@richardjames.uk

Grange Drive | Stratton | SN3 4LA

Floor plan produced in accordance with RICS Property Measurement Standards incorporating international Property Measurement Standards (IPMS2 Residential). © https://doi.org/10.1007/ Produced for Richard James. REF: 1194160