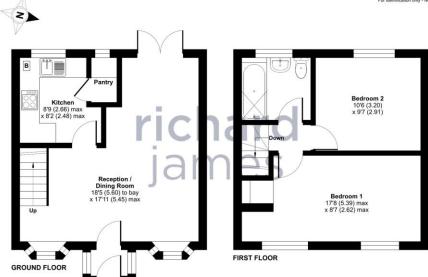

The property has been modernised over recent years and should be viewed at the earliest opportunity to avoid disappointment.

The generous accommodation comprises of Entrance Porch, Open plan Living/Dining room, Kitchen, Two Double Bedrooms and modern three-piece Bathroom suite.

## call us for a free valuation on your property

eastswindon@richardjames.uk

Grange Drive | Stratton | SN3 4LA

Approximate Area = 676 sq ft / 62.8 sq m

Floor plan produced in accordance with RICS Property Measurement Standards incorporatir International Property Measurement Standards (IPMS2 Residential). © ntchecom 2024.