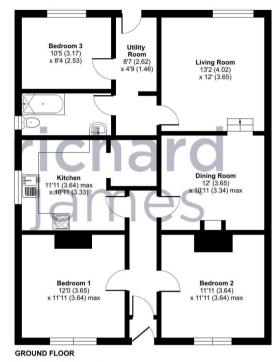

This property is well positioned on a large plot and offers fantastic living space, plus the potential to extend into its large rear garden.

The living accommodation comprises; Entrance porch, entrance hall, a generous main bedroom with fitted wardrobes, bedroom two which is also a generous bedroom with fitted wardrobes, the kitchen which also offers a walk in pantry, the dining room with stairs leading down to the living room which is a visually pleasing room and has a pitched ceiling and doors to the rear garden, inner lobby, utility room, the third bedroom and the main bathroom.

call us for a free valuation on your property

oldtown@richardjames.uk

Victoria Road | Old Town | SN1 3BD

Approximate Area = 1044 sq ft / 96.9 sq m

Garage = 274 sq ft / 25.4 sq m Outbuilding = 267 sq ft / 24.8 sq m

Total = 1585 sq ft / 147.1 sq m
For identification only - Not to scale

Floor plan produced in accordance with RICS Property Measurement Standards incorporating International Property Measurement Standards (IPMS2 Residential). @ntchecom 2024. Produced for Richard James. REF: 1179133