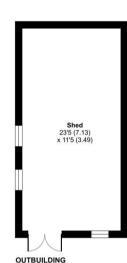

To the rear is a large rear garden offering excellent space and potential. This property has a large double garage with up and over door, power and lighting.

There is also a large lawned area and an outbuilding that would be perfect for a studio, outdoor office or home pub/bar.

call us for a free valuation on your property

oldtown@richardjames.uk

Victoria Road | Old Town | SN1 3BD

Approximate Area = 1044 sq ft / 96.9 sq m

Garage = 274 sq ft / 25.4 sq m Outbuilding = 267 sq ft / 24.8 sq m

Total = 1585 sq ft / 147.1 sq m
For identification only - Not to scale

Floor plan produced in accordance with RICS Property Measurement Standards incorporating International Property Measurement Standards (IPMS2 Residential). @ntchecom 2024. Produced for Richard James. REF: 1179133