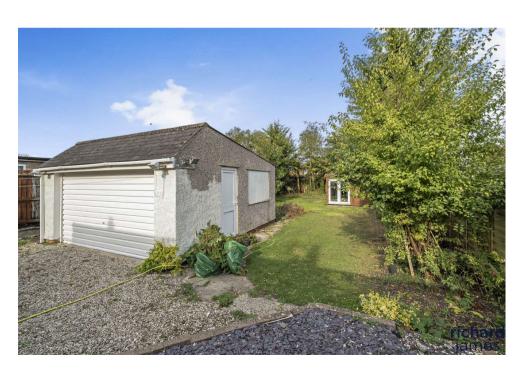

To the rear is a large rear garden offering excellent space and potential. This property has a large double garage with up and over door, power and lighting.

There is also a large lawned area and an outbuilding that would be perfect for a studio, outdoor office or home pub/bar.