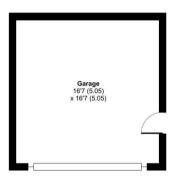

To the rear is a large rear garden offering excellent space and potential. This property has a large double garage with up and over door, power and lighting.

There is also a large lawned area and an outbuilding that would be perfect for a studio, outdoor office or home pub/bar.

call us for a free valuation on your property

oldtown@richardjames.uk

Victoria Road | Old Town | SN1 3BD

Approximate Area = 1044 sq ft / 96.9 sq m

Garage = 274 sq ft / 25.4 sq m Outbuilding = 267 sq ft / 24.8 sq m

Total = 1585 sq ft / 147.1 sq m
For identification only - Not to scale

Floor plan produced in accordance with RICS Property Measurement Standards incorporating International Property Measurement Standards (IPMS2 Residential). @ntchecom 2024. Produced for Richard James. REF: 1179133