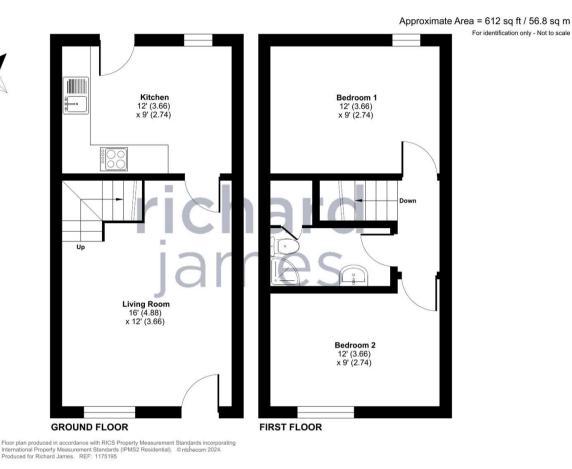

## 🚔 2 🕮 1 📛 1

This two bedroom terrace property is well located in a sought after cul-de-sac in Middleaze and would be perfect for a first time buyer or couple due to its good location, its generous bedroom sizes plus its good sized driveway.

This property is well located in the heart of West Swindon and is a short walk from the local shops and offers great access to J16 of the M4 and Lydiard Park.

The ground floor living accomodation comprises; entrance, a generous living room and a modern kitchen/dining room.