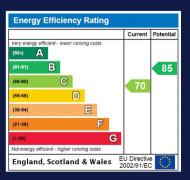

### **EPC**

Approximate Area = 875 sq ft / 81.3 sq m
Garage = 173 sq ft / 16.1 sq m
Total = 1048 sq ft / 97.4 sq m
For identification only - Not to scale

Floor plan produced in accordance with RICS Property Measurement Standards incorporating International Property Measurement Standards (IPMS2 Residential). © ntchecom 2024. Produced for Richard James. REF: 1167981