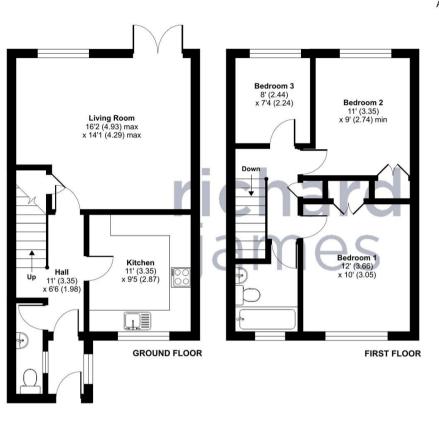

The ground floor living accomodation comprises; Entrance hall, W.C, a modern kitchen plus a large living room with french doors giving access to the rear garden.

The first floor offers; first floor landing, a generous main bedroom with fitted wardrobes, a good sized second bedroom also with fitted

### **EPC**

Approximate Area = 875 sq ft / 81.3 sq m
Garage = 173 sq ft / 16.1 sq m
Total = 1048 sq ft / 97.4 sq m
For identification only - Not to scale

Floor plan produced in accordance with RICS Property Measurement Standards incorporating International Property Measurement Standards (IPMS2 Residential). © ntchecom 2024. Produced for Richard James. REF: 1167981