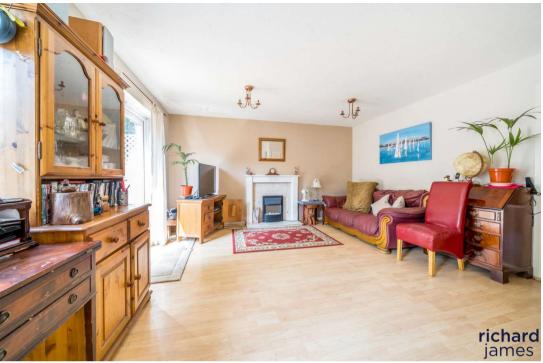

The ground floor living accomodation comprises; Entrance hall, W.C, a modern kitchen plus a large living room with french doors giving access to the rear garden.

The first floor offers; first floor landing, a generous main bedroom with fitted wardrobes, a good sized second bedroom also with fitted