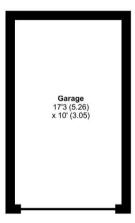

### **EPC**

Approximate Area = 875 sq ft / 81.3 sq m
Garage = 173 sq ft / 16.1 sq m
Total = 1048 sq ft / 97.4 sq m
For identification only - Not to scale

Floor plan produced in accordance with RICS Property Measurement Standards incorporating International Property Measurement Standards (IPMS2 Residential). © ntchecom 2024. Produced for Richard James. REF: 1167981