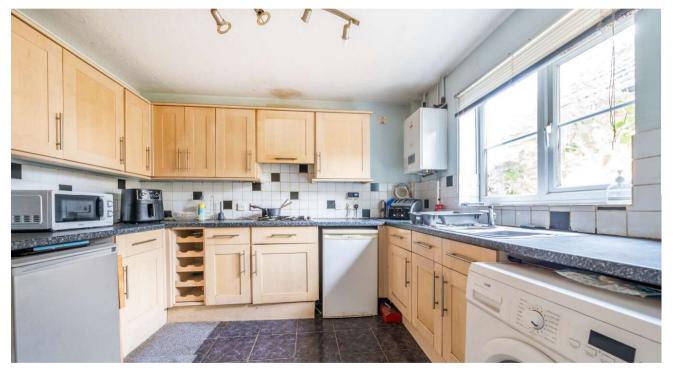

The ground floor living accomodation comprises; Entrance hall, W.C, a modern kitchen plus a large living room with french doors giving access to the rear garden.

The first floor offers; first floor landing, a generous main bedroom with fitted wardrobes, a good sized second bedroom also with fitted