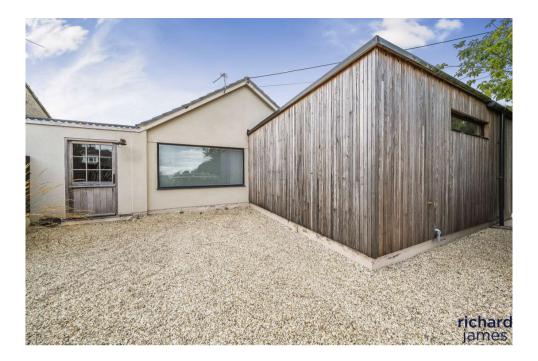

Adjacent to this area is a cozy living room featuring a log burner, providing warmth and charm for those cozy evenings.

Additionally, the property includes a detached outbuilding, currently utilized as a beauty therapy room, offering a unique opportunity for a home-based business or versatile extra space.