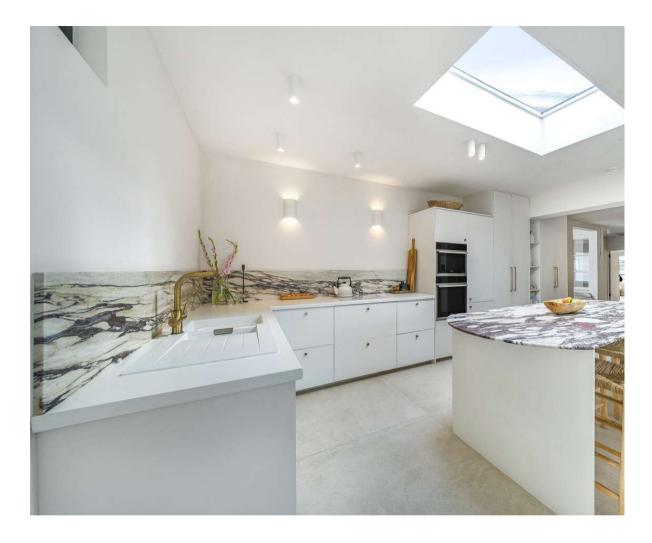

The centerpiece of this home is the expansive kitchen and dining room, where modern elegance meets functionality. With sleek finishes and a large sliding door opening onto the decking, this space effortlessly connects indoor and outdoor living, perfect for entertaining or relaxing in the tranquil surroundings.