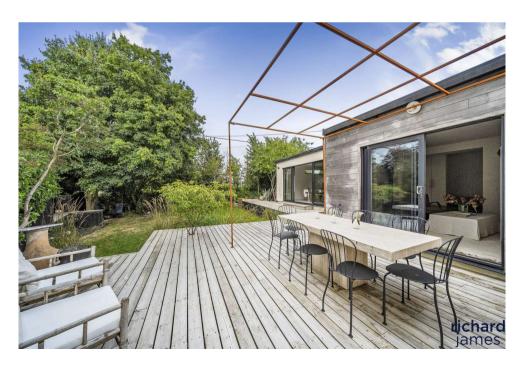

The centerpiece of this home is the expansive kitchen and dining room, where modern elegance meets functionality. With sleek finishes and a large sliding door opening onto the decking, this space effortlessly connects indoor and outdoor living, perfect for entertaining or relaxing in the tranquil surroundings.

There are two seperate garden areas giving privacy for kids and family alike plus expansive decking areas.

With its light-filled interiors and a design that channels the laid-back luxury of Ibiza, this home offers a unique and stylish retreat in the picturesque setting of Wiltshire.