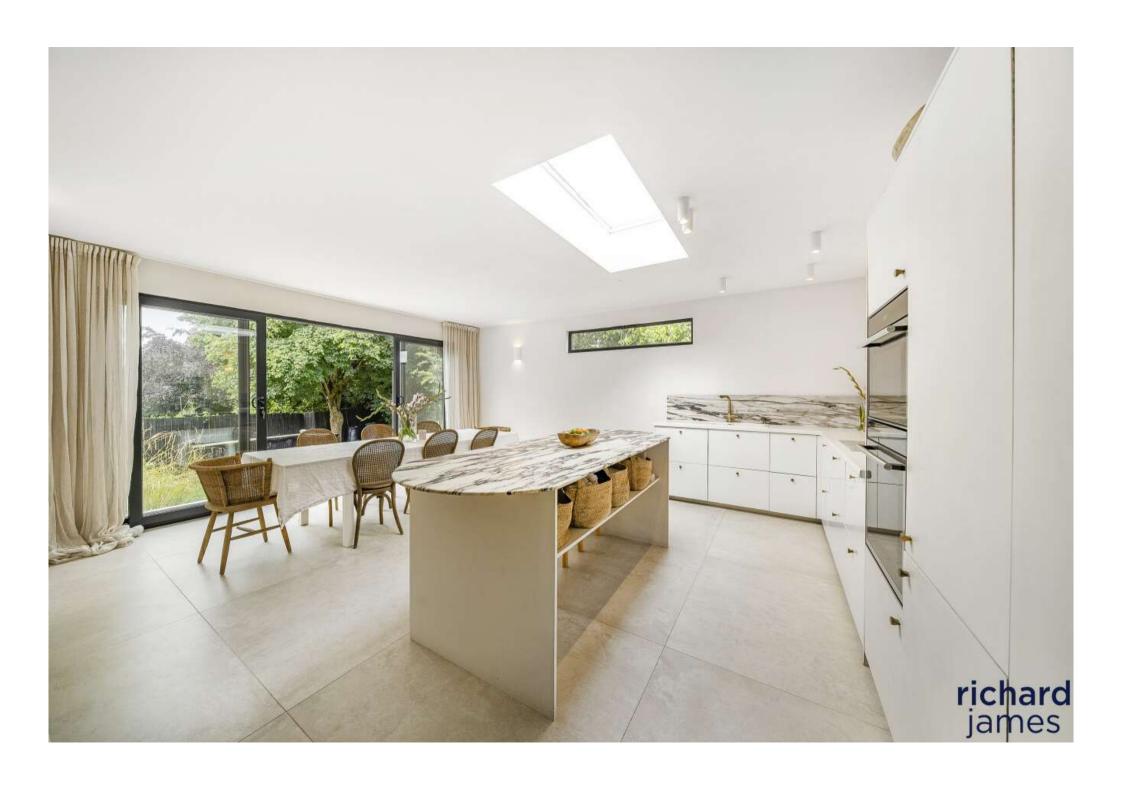

The centerpiece of this home is the expansive kitchen and dining room, where modern elegance meets functionality. With sleek finishes and a large sliding door opening onto the decking, this space effortlessly connects indoor and outdoor living, perfect for entertaining or relaxing in the tranquil surroundings.