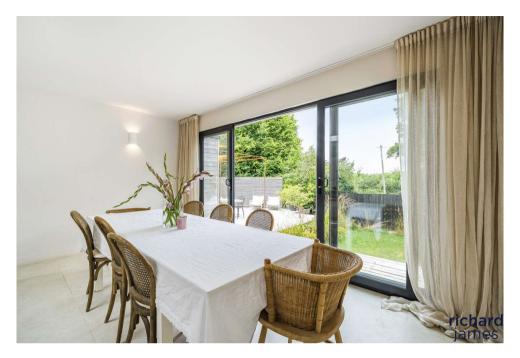

The centerpiece of this home is the expansive kitchen and dining room, where modern elegance meets functionality. With sleek finishes and a large sliding door opening onto the decking, this space effortlessly connects indoor and outdoor living, perfect for entertaining or relaxing in the tranquil surroundings.