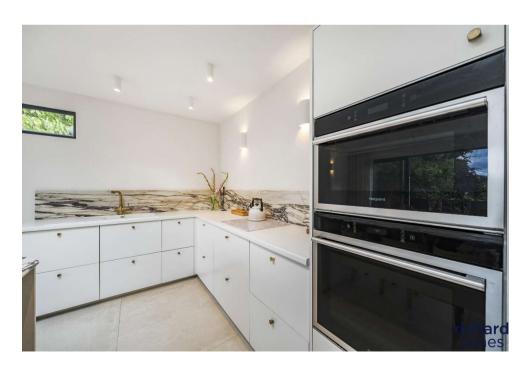

The centerpiece of this home is the expansive kitchen and dining room, where modern elegance meets functionality. With sleek finishes and a large sliding door opening onto the decking, this space effortlessly connects indoor and outdoor living, perfect for entertaining or relaxing in the tranquil surroundings.