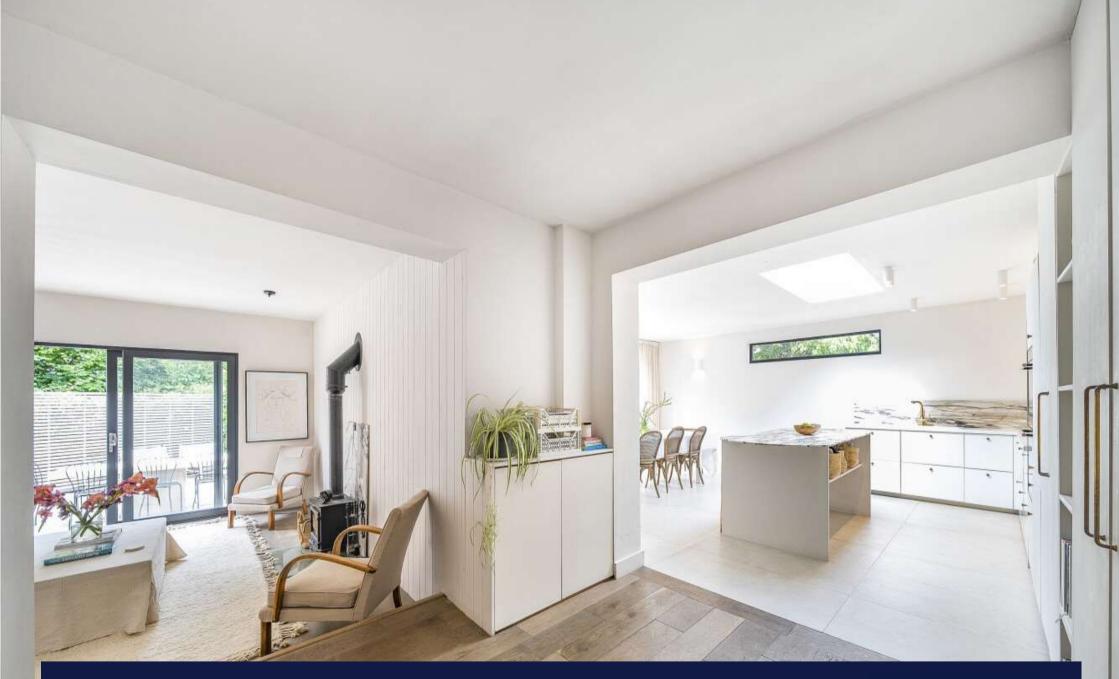

The centerpiece of this home is the expansive kitchen and dining room, where modern elegance meets functionality. With sleek finishes and a large sliding door opening onto the decking, this space effortlessly connects indoor and outdoor living, perfect for entertaining or relaxing in the tranquil surroundings.

Adjacent to this area is a cozy living room featuring a log burner, providing warmth and charm for those cozy evenings.

Additionally, the property includes a detached outbuilding, currently utilized as a beauty therapy room, offering a unique opportunity for a home-based business or versatile extra space.