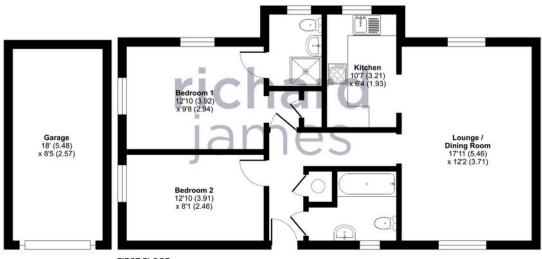

## **Floorplan**

Approximate Area = 726 sq ft / 67.4 sq m Garage = 152 sq ft / 14.1 sq m Total = 878 sq ft / 81.5 sq m For identification only - Not to scale

FIRST FLOOR

Floor plan produced in accordance with RICS Property Measurement Standards incorporating International Property Measurement Standards (IPMS2 Residential). @ ntchecom 2024.