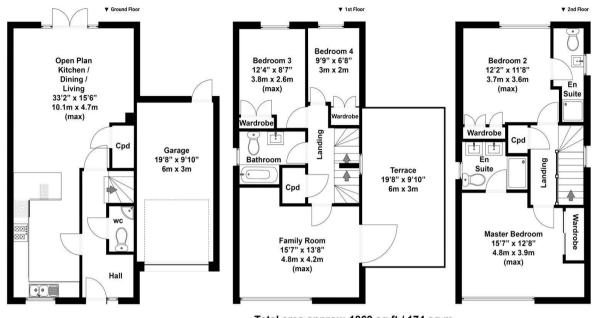

### freehold

A stunning four bedroom, detached family home - offered for sale on the esteemed "The Stray" in Tadpole Garden Village. The property is in excellent condition throughout, with ample accommodation split over three brilliant sized floors. The ground floor offers a circa 33ft, open plan kitchen/family room with patio doors onto the rear garden.

The ground floor is complete with WC. Rising to the first floor you'll find two of the four bedrooms, the family bathroom and a great sized sitting room with access onto the outside terrace which sits above the garage - an ideal spot to enjoy the outdoors. with great views. The top floor is just as impressive, with two double bedrooms, both complete with fitted wardrobes and an ensuite shower rooms.

## call us for a free valuation on your property

northswindon@richardjames.uk

Gemini House | Hargreaves Road | SN25 5AZ

Total area approx: 1869 sq ft / 174 sq m (Includes garage & terrace)