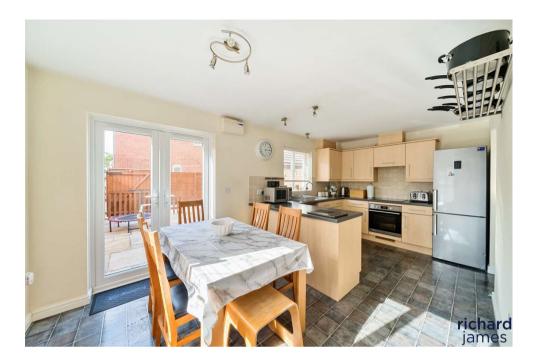

The ground floor living accomodation comprises; a spacious entrance hall, W.C, a modern kitchen/dining room with french doors providing access to the rear garden and access to the utility room plus a good-sized living room.