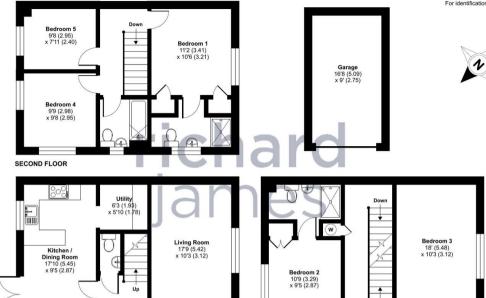

The ground floor living accomodation comprises; a spacious entrance hall, W.C, a modern kitchen/dining room with french doors providing access to the rear garden and access to the utility room plus a good-sized living room.

The first floor offers; first floor landing, a good sized second bedroom with fitted wardrobes and an en-suite shower room and bedroom three which is also a big double bedroom.

The second floor offers; second floor landing, a large master bedroom with two fitted wardrobes and an modern en-suite, bedroom four plus bedroom five.

To the rear is an enclosed rear garden mainly laid to patio with a picket fence and gate leading to the driveway parking and garage.

This property offers a single garage to the rear with power and lighting and accessed via an up and over door. There is a driveway to the front of the garage offering secure gated parking.

call us for a free valuation on your property

westswindon@richardjames.uk

Lucena House | Shaw Village Centre | SN5 5PY

Approximate Area = 1437 sq ft 133.5 sq m Garage = 149 sq ft / 13.8 sq m Total = 1586 sq ft / 147.3 sq m For identification only - Not to scale

FIRST FLOOR

Certified Property

Floor plan produced in accordance with RICS Property Measurement Standards incorporating International Property Measurement Standards (IPMS2 Residential). @nichecom 2024. Produced for Richard James. REF: 1165528