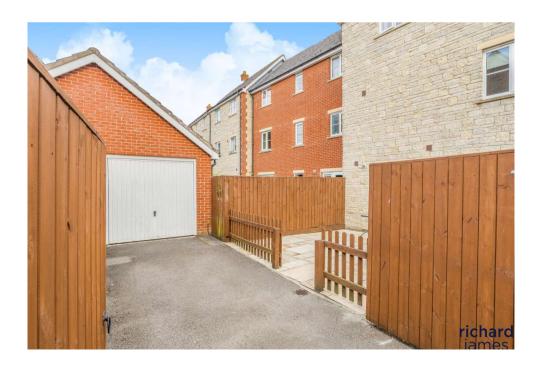

To the rear is an enclosed rear garden mainly laid to patio with a picket fence and gate leading to the driveway parking and garage.

This property offers a single garage to the rear with power and lighting and accessed via an up and over door. There is a driveway to the front of the garage offering secure gated parking.