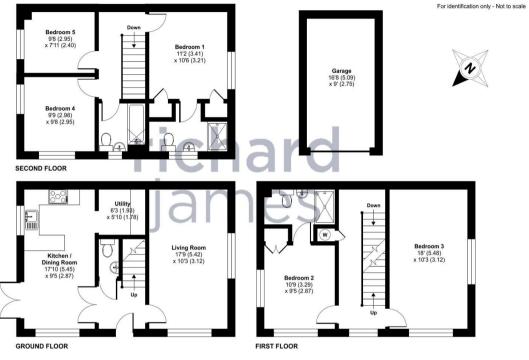

The ground floor living accommodation comprises; a spacious entrance hall, W.C, a modern kitchen/dining room with french doors providing access to the rear garden and access to the utility room plus a good sized living room.

The first floor offers; first floor landing, a good sized second bedroom with fitted wardrobes and an en-suite shower room and bedroom three which is also a big double bedroom.

The second floor offers; second floor landing, a large master bedroom with two fitted wardrobes and an modern en-suite, bedroom four plus bedroom five.

To the rear is an enclosed rear garden mainly laid to patio with a picket fence and gate leading to the driveway parking and garage.

This property offers a single garage to the rear with power and lighting and accessed via an up and over door. There is a driveway to the front of the garage offering secure gated parking.

call us for a free valuation on your property

northswindon@richardjames.uk

Gemini House | Hargreaves Road | SN25 5AZ

Floor plan produced in accordance with RICS Property Measurement Standards incorporating International Property Measurement Standards (IPMS2 Residential). © nichecom 2024. Produced for Richard James. REF: 1165526