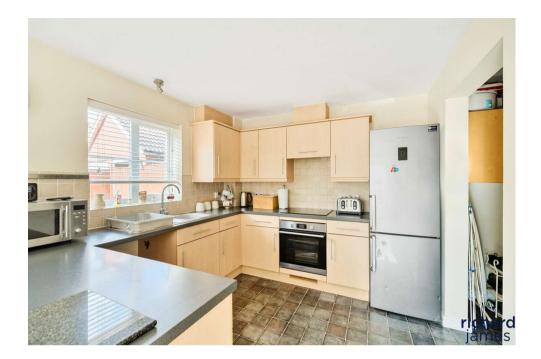

The ground floor living accommodation comprises; a spacious entrance hall, W.C, a modern kitchen/dining room with french doors providing access to the rear garden and access to the utility room plus a good sized living room.