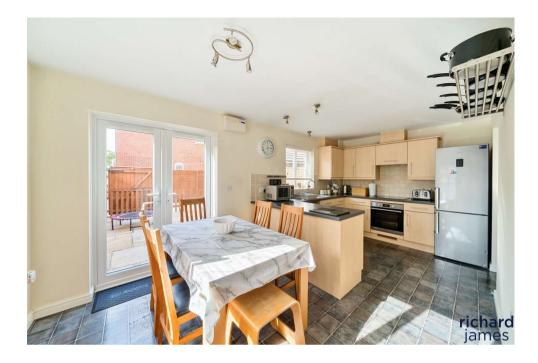

The ground floor living accommodation comprises; a spacious entrance hall, W.C, a modern kitchen/dining room with french doors providing access to the rear garden and access to the utility room plus a good sized living room.