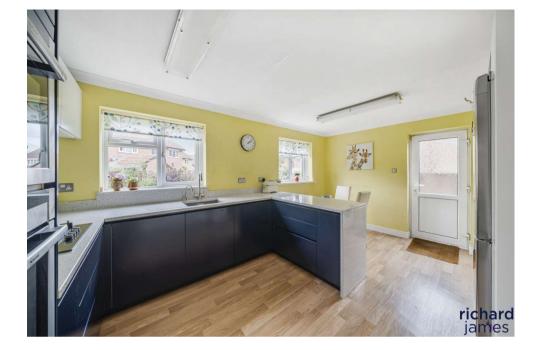

The ground floor living accomodation comprises; entrance hall, W.C, a bay fronted living room, the dining room, conservatory, and a modern recently re-fitted kitchen/dining room.

The first floor offers; first floor landing a large main bedroom with fitted wardrobes and an en-suite shower room, the second bedroom which also offers fitted wardrobes, bedroom three, bedroom four plus the family bathroom.