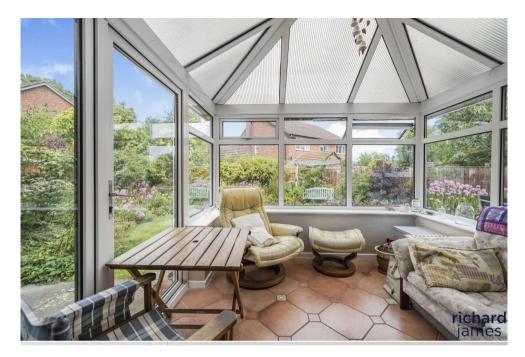

The ground floor living accomodation comprises; entrance hall, W.C, a bay fronted living room, the dining room, conservatory, and a modern recently re-fitted kitchen/dining room.

The first floor offers; first floor landing a large main bedroom with fitted wardrobes and an en-suite shower room, the second bedroom which also offers fitted wardrobes, bedroom three, bedroom four plus the family bathroom.