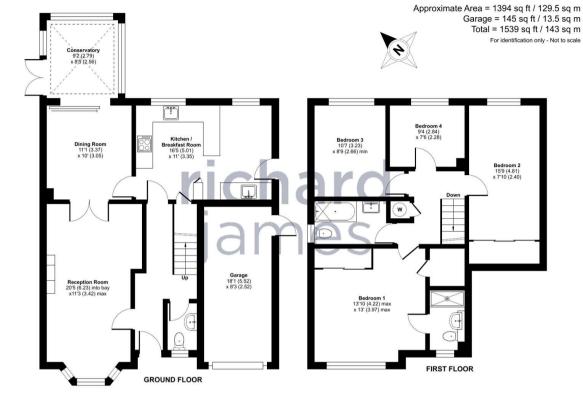

The ground floor living accomodation comprises; entrance hall, W.C, a bay fronted living room, the dining room, conservatory, and a modern recently re-fitted kitchen/dining room.

The first floor offers; first floor landing a large main bedroom with fitted wardrobes and an en-suite shower room, the second bedroom which also offers fitted wardrobes, bedroom three, bedroom four plus the family bathroom.

To the rear is an enclosed rear garden with a patio area leading to a generous lawn. There is also gated side access.

To the front of the property is a good-sized driveway offering driveway parking for multiple vehicles and access to the garage via up and over door.

The property has a good-sized garage offering power and lighting.

call us for a free valuation on your property

westswindon@richardjames.uk

Lucena House | Shaw Village Centre | SN5 5PY

Floor plan produced in accordance with RICS Property Measurement Standards incorporating International Property Measurement Standards (IPMS2 Residential). ©ntchecorn 2024. Produced for Richard James. REF: 1165416