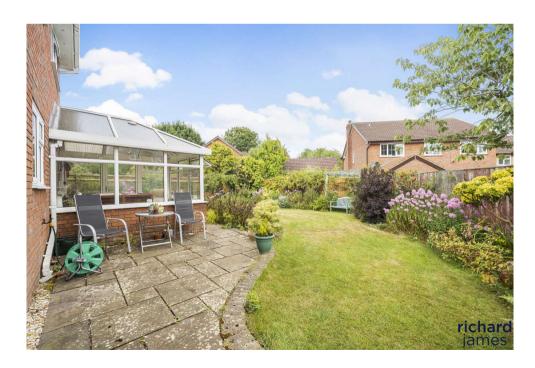

To the rear is an enclosed rear garden with a patio area leading to a generous lawn. There is also gated side access.

To the front of the property is a good-sized driveway offering driveway parking for multiple vehicles and access to the garage via up and over door.