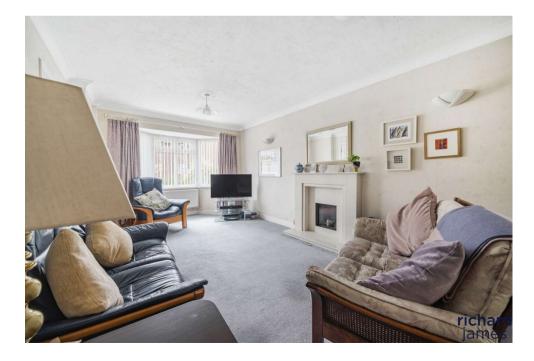

The ground floor living accomodation comprises; entrance hall, W.C, a bay fronted living room, the dining room, conservatory, and a modern recently re-fitted kitchen/dining room.

The first floor offers; first floor landing a large main bedroom with fitted wardrobes and an en-suite shower room, the second bedroom which also offers fitted wardrobes, bedroom three, bedroom four plus the family bathroom.